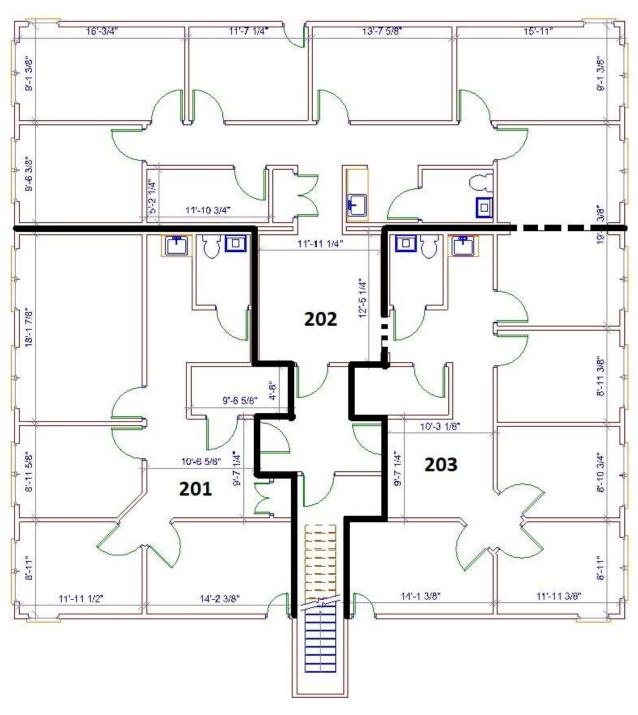

## Building 5716 Suites 201 - 203 Approx 3,182 SF \$17.00 PSF or \$4,507.83 / Month plus TICAM overages Second Floor Walk Up Office

| Suite 201 | Approx 965 SF   | \$1,367.08 / Month |
|-----------|-----------------|--------------------|
| Suite 202 | Approx 1,275 SF | \$1,806.25 / Month |
| Suite 203 | Approx 942 SF   | \$1,334.50 / Month |