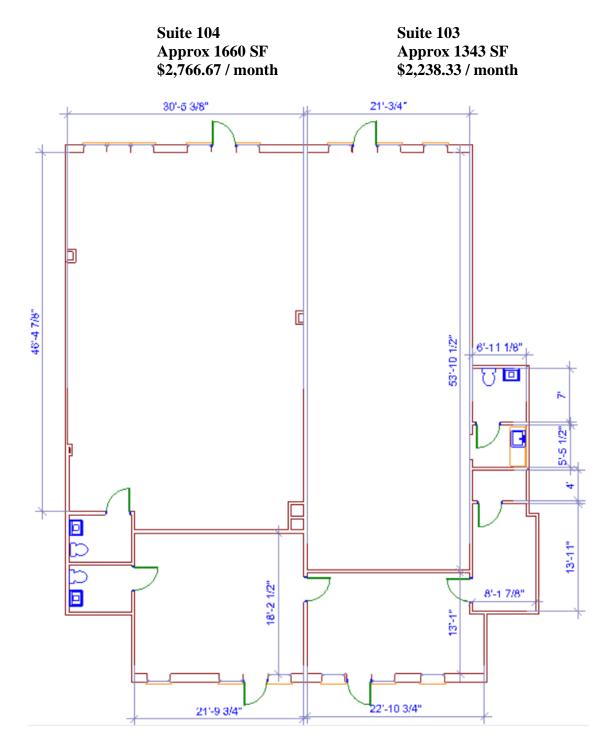

## Building 5832 Suite 103, 104, 109, 110 Approx 4,000 SF \$20.00 PSF or \$6,666.67 / Month plus TICAM overages First Floor (Former Dance Studio) Divisible as shown on the next page.

Suites 109 and 110 Approx 997 SF \$1,661.67 / month