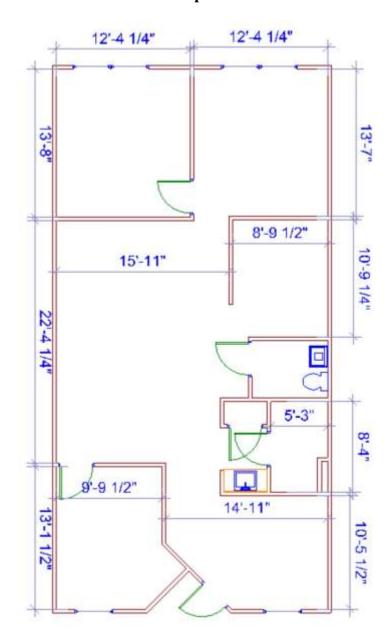

INFORMATION HEREIN IS SUBJECT TO VERIFICATION BY ALL PARTIES AND MAY CHANGE WITHOUT NOTICE. PLANS NOT TO SCALE; FOR GENERAL APPROXIMATION ONLY; SUBJECT TO CHANGE, REVISION, OMISSION AT ANY TIME.

Building 5720 Suite 102 Approx 1,620 SF \$20.00 PSF or \$2,700.00 / Month plus TICAM overages First Floor Corner Space