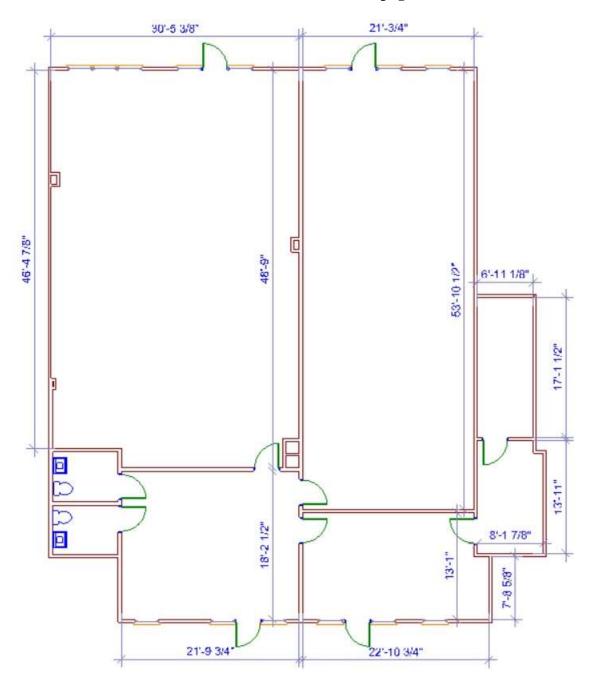

## Building 5832 Suite 103, 104, 109, 110 Approx 4,000 SF \$20.00 PSF or \$6,666.67 / Month plus TICAM overages First Floor (Former Dance Studio) Divisible as shown on the next page.

Suites 109 and 110 Approx 997 SF \$1,661.67 / month