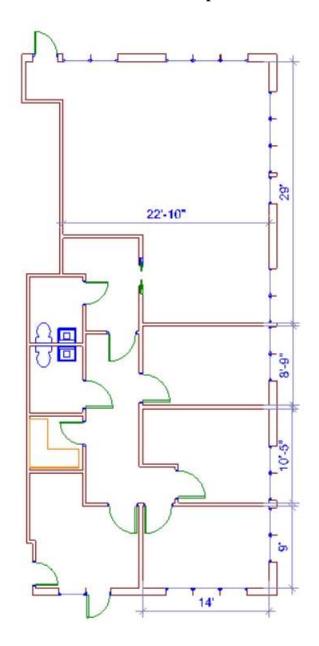

## Building 5716 Suites 201 - 203 Approx 3,182 SF \$17.00 PSF or \$4,507.83 / Month plus TICAM overages Second Floor Walk Up Office

| Suite 201 | Approx 965 SF   | \$1,367.08 / Month |
|-----------|-----------------|--------------------|
| Suite 202 | Approx 1,275 SF | \$1,806.25 / Month |
| Suite 203 | Approx 942 SF   | \$1,334.50 / Month |