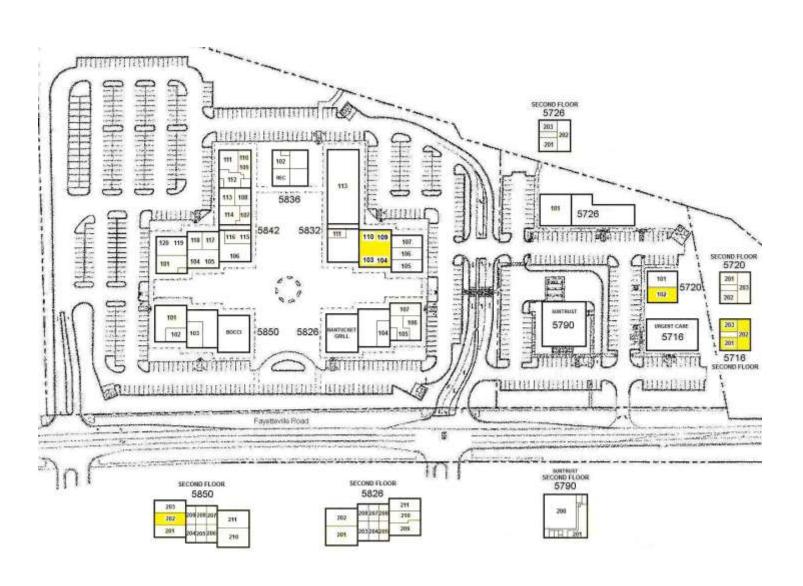

## Available space is highlighted

Location: 5720 – 5850 Fayetteville Rd. Durham, NC 27713

## Building 5716 Suites 201 - 203 Approx 3,182 SF \$17.00 PSF or \$4,507.83 / Month plus TICAM overages Second Floor Walk Up Office

| Suite 201 | Approx 965 SF   | \$1,367.08 / Month |
|-----------|-----------------|--------------------|
| Suite 202 | Approx 1,275 SF | \$1,806.25 / Month |
| Suite 203 | Approx 942 SF   | \$1,334.50 / Month |

INFORMATION HEREIN IS SUBJECT TO VERIFICATION BY ALL PARTIES AND MAY CHANGE WITHOUT NOTICE. PLANS NOT TO SCALE; FOR GENERAL APPROXIMATION ONLY; SUBJECT TO CHANGE, REVISION, OMISSION AT ANY TIME.

Building 5720 Suite 102 Approx 1,620 SF \$20.00 PSF or \$2,700.00 / Month plus TICAM overages First Floor Corner Space

Building 5850 Suite 202 Approx 1,292 SF \$19.00 PSF or \$2,045.67 / Month plus TICAM overages Second Floor Interior space with elevator access

## Building 5832 Suite 103, 104, 109, 110 Approx 4,000 SF \$20.00 PSF or \$6,666.67 / Month plus TICAM overages First Floor (Former Dance Studio) Divisible as shown on the next page.

Suites 109 and 110 Approx 997 SF \$1,661.67 / month