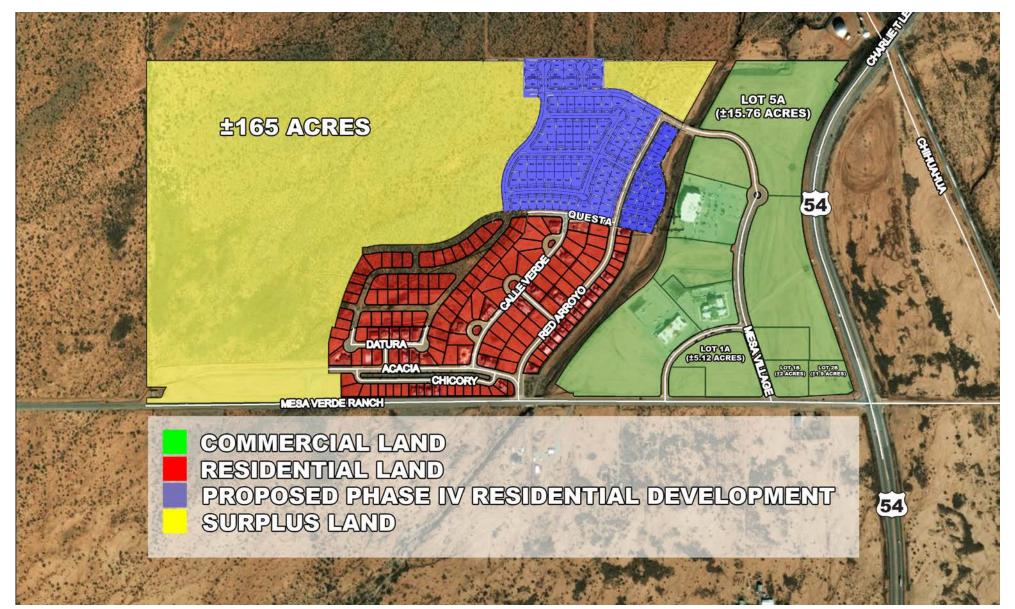

### **Property Highlights**

- Total development: ±300 acres
- Commercial and residential sites available
- ±165 acres of developable surplus land
- Five (5) commercial Lots 42.668 AC
- Sixty-Six (66) single family residential lots
- All current and on-going deals transfer

- Recent surge in local economy
- Strong current commercial customers
- Holloman Air Force Base and White Sands Missile Range expansions underway.
- Average incomce: \$56,610
- Total Population: 31, 134
- Bulk Sale Price \$4,530,000

## **Proposed Phase IV Residential Development**

Independently Owned and Operated / A Member of the Cushman & Wakefield Alliance