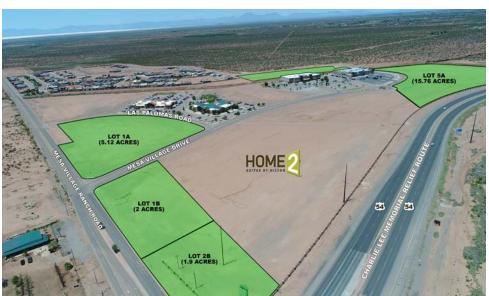

### **Property Highlights**

- Total development: ±300 acres
- Commercial and residential sites available
- ±165 acres of developable surplus land
- Five (5) commercial Lots 42.668 AC
- Sixty-Six (66) single family residential lots
- All current and on-going deals transfer

- Recent surge in local economy
- Strong current commercial customers
- Holloman Air Force Base and White Sands Missile Range expansions underway.
- Average incomce: \$56,610
- Total Population: 31, 134
- Bulk Sale Price \$4,530,000