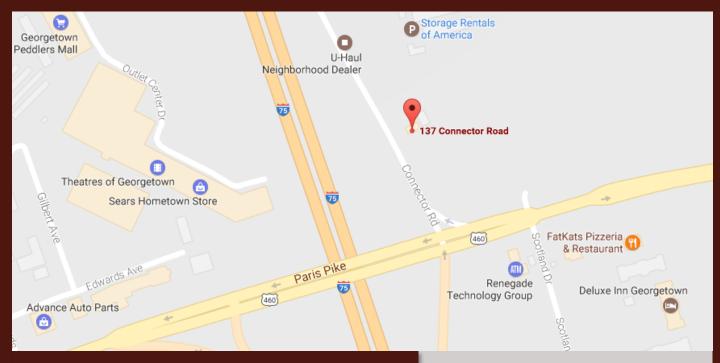

## 137 CONNECTOR ROAD OUT LOTS FOR LEASE GEORGETOWN, KY 40324

Two Lots Can Be Leased Together or Individually!

## **NEARBY BUSINESSES**

- Theatres of Georgetown
- FatKats Pizzeria
- Storage Rentals of America
- Deluxe Inn Georgetown
- Tractor Supply
- Kohl's
- Cracker Barrel Old Country Store

**COLEMAN GROUP** 