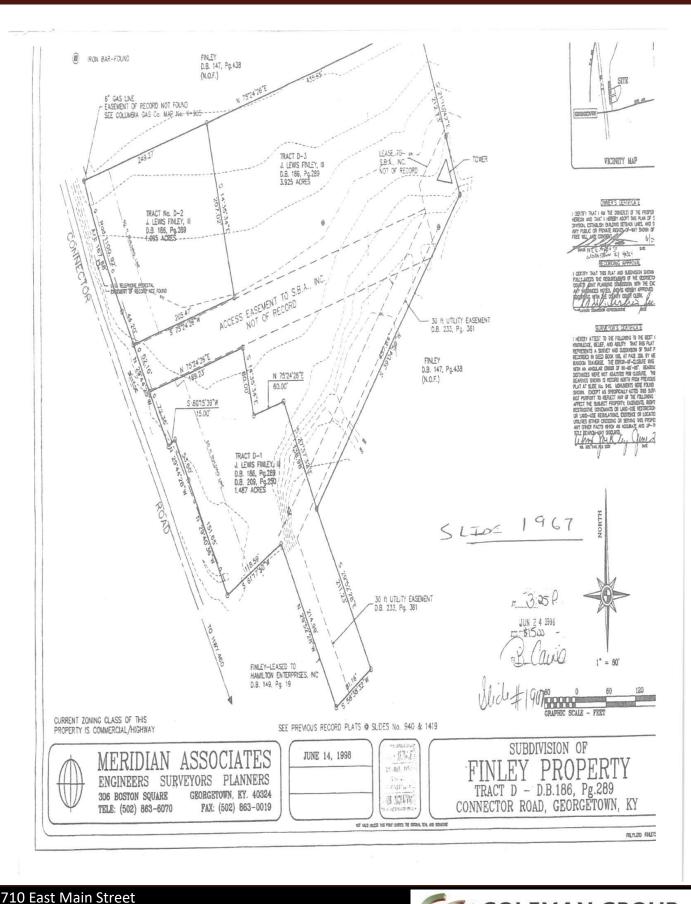

## 137 CONNECTOR ROAD OUT LOTS FOR LEASE GEORGETOWN, KY 40324

Two Lots Can Be Leased Together or Individually!

## Contact

Barry Mangold

Barry's Cell: 859-229-7403

Office: 859-255-8855

bmangold@colemangroup.net

| Property Type:  | Out Lots                               |
|-----------------|----------------------------------------|
| Zoning:         | Retail                                 |
| Lot Size:       | Tract A-1: ± 1 Acre Tract D-1: ±1 Acre |
| Lease Price:    | \$6,500/month NNN                      |
| Occupancy Date: | Immediately                            |