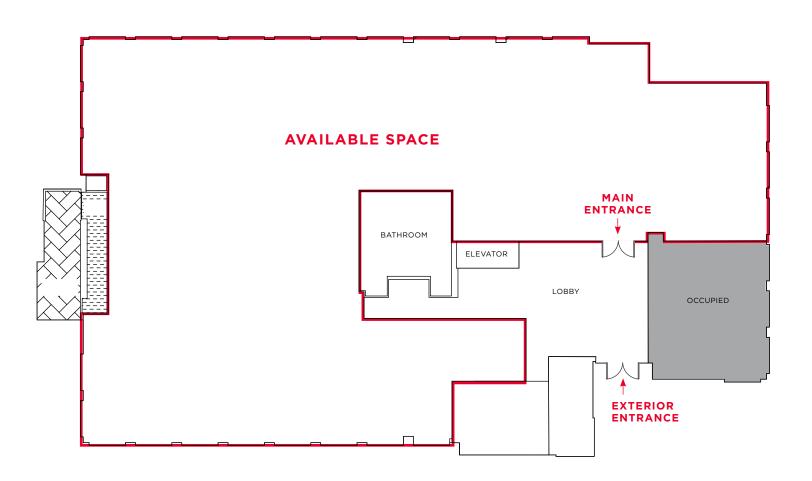

### FOR LEASE

# 1250 Grundy Lane

San Bruno, California



## **Property Highlights**

- New High End Construction
- Q1 2019 Occupancy
- · First Floor Location
- · Open Office Layout Planned
- High Ceiling Height w/ Potential for Open Ceilings
- Wraparound Window Line
- Showers
- Covered Parking
- Tremendous Freeway Visibility & Access
- Rate TBD

**Steve Bouret** 

Call to Tour



Senior Associate +1 650 931 2210 chris.blom@cushwake.com LIC #02031205



1350 Bayshore Hwy., Suite 900 Burlingame, CA main +1 650 347 3700 fax +1 650 347 4307 cushmanwakefield.com

+1 650 533 7300 steve.bouret@cushwake.com LIC #1189320

**Executive Managing Director** 



#### **FOR LEASE**

# 1250 Grundy Lane

San Bruno, California

### Floor Plan

±20,858 SF



### **Steve Bouret**

Executive Managing Director +1 650 533 7300 steve.bouret@cushwake.com LIC #1189320

#### **Chris Blom**

Senior Associate +1 650 931 2210 chris.blom@cushwake.com LIC #02031205 1350 Bayshore Hwy., Suite 900 Burlingame, CA main +1 650 347 3700 fax +1 650 347 4307 **cushmanwakefield.com**