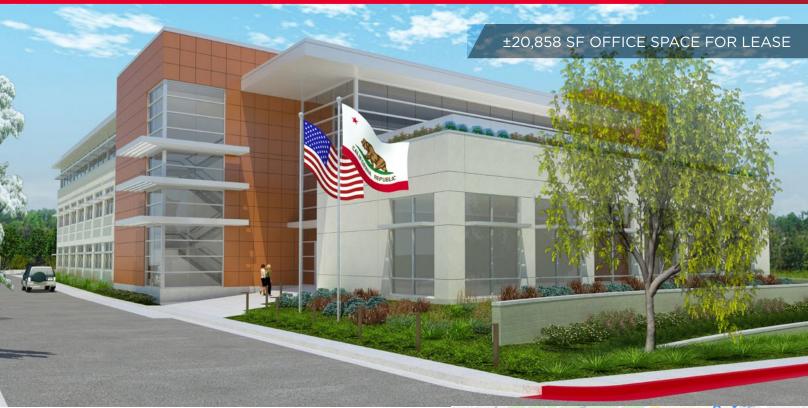

## **Property Highlights**

- New High End Construction
- Q1 2019 Occupancy
- · First Floor Location
- · Open Office Layout Planned
- High Ceiling Height w/ Potential for Open Ceilings
- Wraparound Window Line
- Showers
- Covered Parking
- Tremendous Freeway Visibility & Access
- Rate TBD