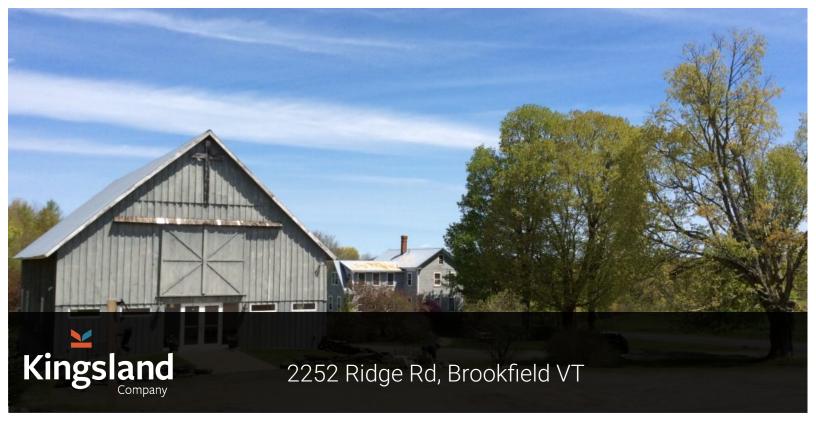

## **Property Description**

PRICE REDUCED OVER \$100,000!! Unique Country Opportunity! Located in scenic Brookfield, this country property offers a brilliant 3 bedroom/3 bath home. Large sprawling yard with tons of frontage and signage, huge converted post and beam barn with large 3,000 SF main area for a number of uses. Close to Vermont Technical College and just minutes from I-89, two separate parking area for up to 80 cars, garden spaces, beautiful stone steps/walkways, perennials and fruit trees make this a beautiful place to be any time of the year. The gorgeous 3-story barn, each floor consisting of 3,000 SF has a large glass front entryway with kitchenette, lobby and two bathrooms. Enter into the spacious main area with access to both storage attic and partially finished basement area. Garage space on ground level as well with large finished multipurpose room, two finished bathrooms, a finished garage and a commercial kitchen/office/storage space ready to be finished. Top floor of barn offers 3,000 square feet of storage space complete with rows of shelving. This 9,000 SF converted barn also has its own state of the art septic system (designed to handle up to 120 people and is expandable if needed) is separate from the house, which has its own septic as well. A deep well provides water for both buildings, and a new boiler (under 10 years old) which provides baseboard hot water neataliatowater is provide...

## Quick Summary

Price \$549,000

Type: Investment, Land for Sale, Multifamily,
Office, Residential, Retail

Status: For Sale

**Size**: 11,456 sq ft

Beds: 3BR

Baths: 3BA

Find more information and additional listings at http://www.kingslandvt.com