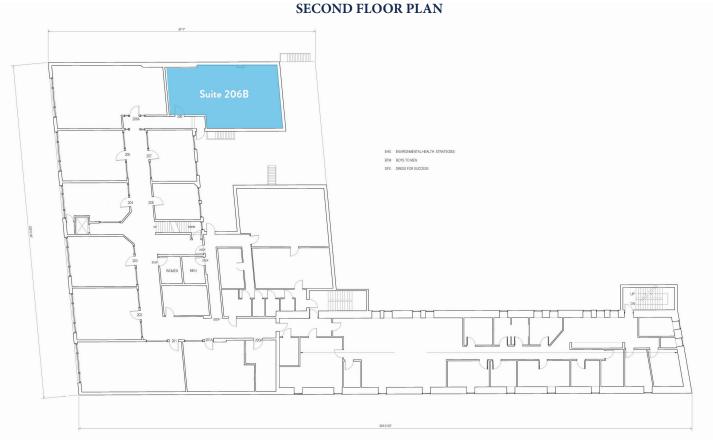

# **FLOOR PLANS**

#### AVAILABILITIES:

| SUITE 206B | 1,025± SF (Available Sep. 1, 2020)<br>\$1,075/mo MG (Heat included)                                                 |
|------------|---------------------------------------------------------------------------------------------------------------------|
| SUITE 300  | 4,400± SF<br>\$10.75/SF MG (Utilities not included)<br>*Includes restrooms                                          |
| SUITE 305  | 390± SF<br>\$575/month MG (Heat included)                                                                           |
| SUITE 308  | 360± SF (Available with 30 days notice)<br>\$500/month MG (Heat included)                                           |
| SUITE 309  | 260± SF (Available immediately)<br>\$380/month MG (Heat included)<br>*Can be combined with Suite 308 for<br>620± SF |