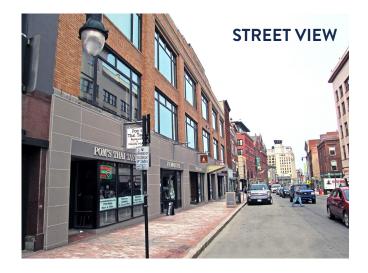

### **PROPERTY HIGHLIGHTS**

- Office suites available ranging in size from 260± SF to 4,400± SF
- Centrally located in Downtown Portland in the heart of the financial/arts district
- Possible on-site parking available in landlord owned lot at market rates
- This historic building offers high ceilings, period details throughout, and large windows overlooking Congress Street