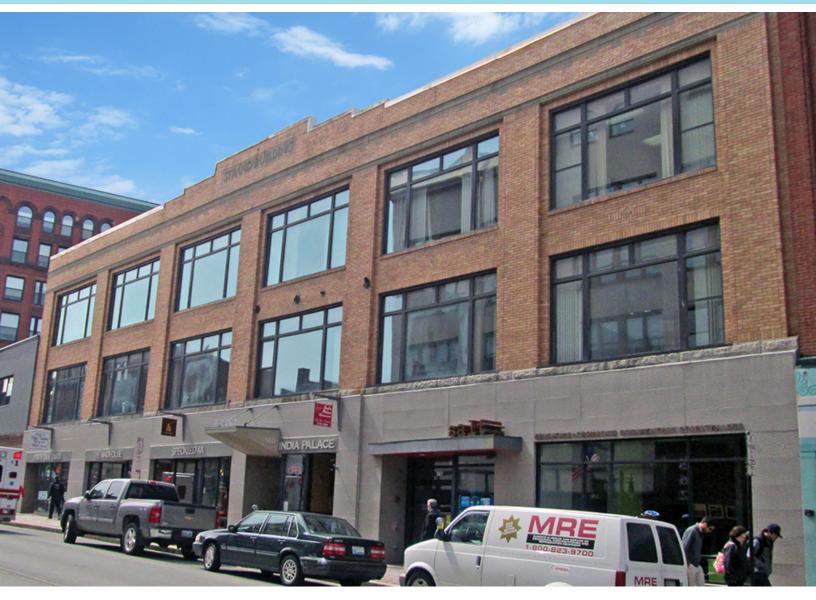

# FOR LEASE | OFFICE SPACE 565 CONGRESS STREET, PORTLAND, ME 04101

### **PROPERTY HIGHLIGHTS**

- Office suites available ranging in size from 260± SF to 4,400± SF
- Centrally located in Downtown Portland in the heart of the financial/arts district
- Possible on-site parking available in landlord owned lot at market rates
- This historic building offers high ceilings, period details throughout, and large windows overlooking Congress Street