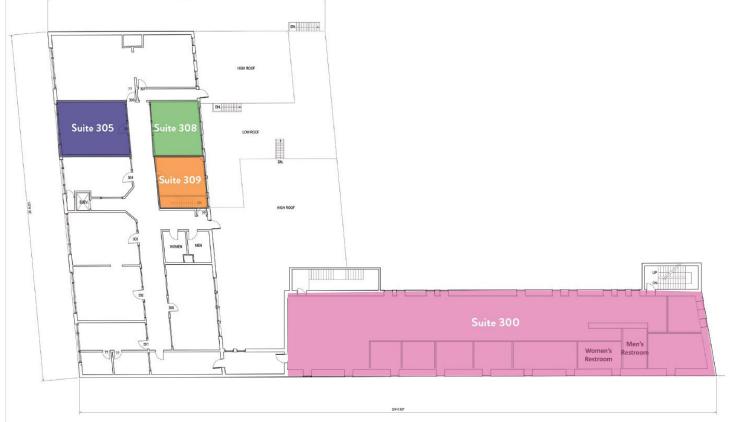

# **FLOOR PLANS**

#### THIRD FLOOR PLAN

#### AVAILABILITIES:

| SUITE 206B | 1,025± SF (Available Sep. 1, 2020)<br>\$1,075/mo MG (Heat included)                                                 |
|------------|---------------------------------------------------------------------------------------------------------------------|
| SUITE 300  | 4,400± SF<br>\$10.75/SF MG (Utilities not included)<br>*Includes restrooms                                          |
| SUITE 305  | 390± SF<br>\$575/month MG (Heat included)                                                                           |
| SUITE 308  | 360± SF (Available with 30 days notice)<br>\$500/month MG (Heat included)                                           |
| SUITE 309  | 260± SF (Available immediately)<br>\$380/month MG (Heat included)<br>*Can be combined with Suite 308 for<br>620± SF |