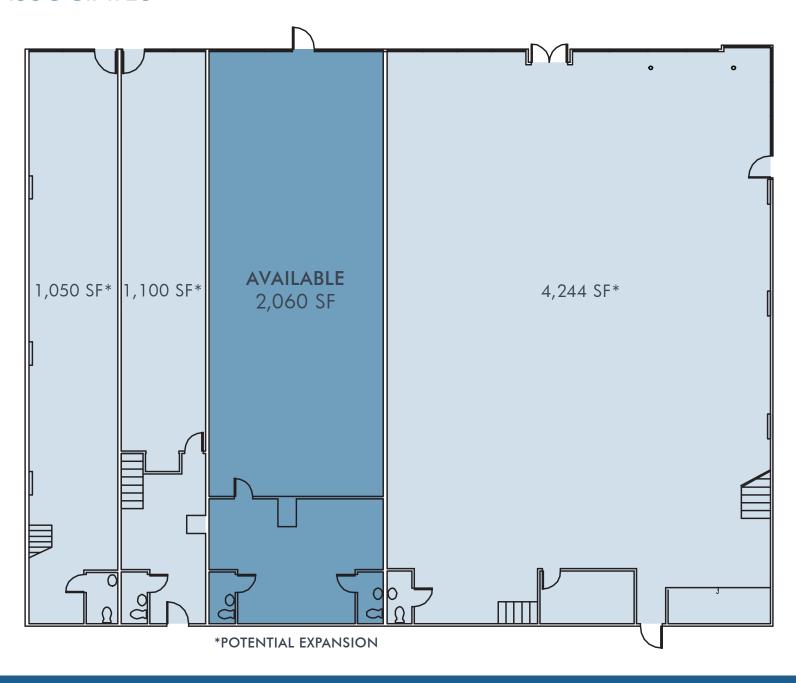

# 2,060 SF UNIT AVAILABLE

32-84 STEINWAY STREET | ASTORIA, NY

#### **HIGHLIGHTS**

Prime retail space located on the Northwest Corner of Steinway Street & 34th Avenue. Conveniently located with a variety of nearby retailers, the space sits directly in front of Steinway Street MR station with 5,075,623 riders annually. All uses considered. The space can potentially be expanded up to 8,400 SF.

## KATZ & ASSOCIATES

PLAN | FLOOR

32-84 STEINWAY STREET ASTORIA, NY