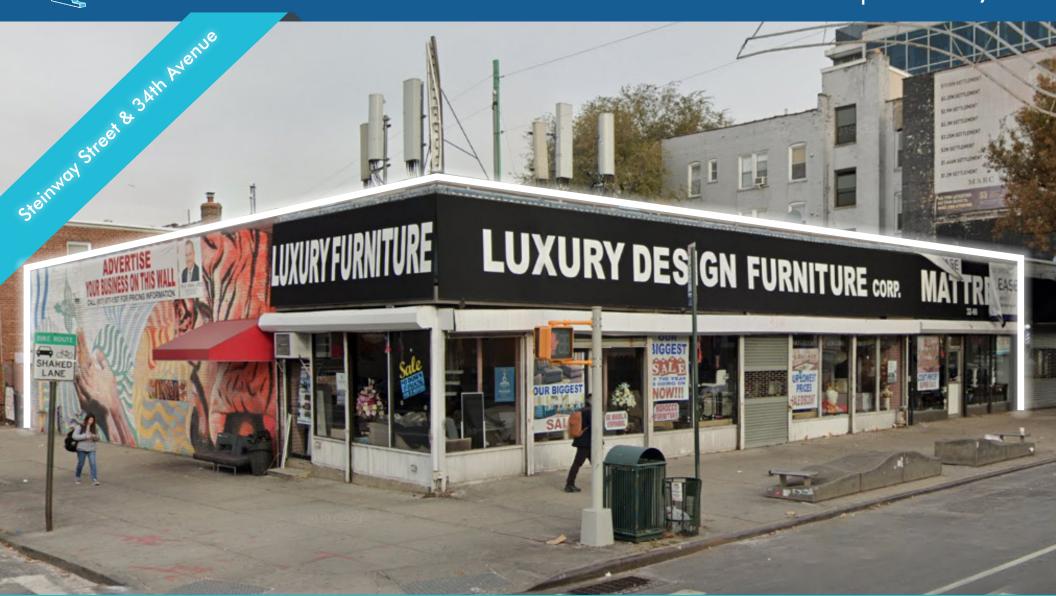

# 2,060 SF UNIT AVAILABLE

32-84 STEINWAY STREET | ASTORIA, NY

#### **HIGHLIGHTS**

Prime retail space located on the Northwest Corner of Steinway Street & 34th Avenue. Conveniently located with a variety of nearby retailers, the space sits directly in front of Steinway Street MR station with 5,075,623 riders annually. All uses considered. The space can potentially be expanded up to 8,400 SF.