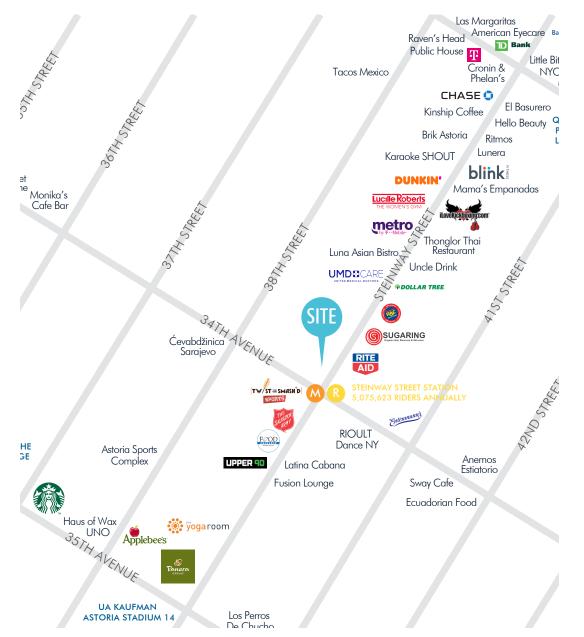

#### **NEIGHBORS**

Starbucks, Blink Fitness, Rite Aid, Panera Bread, Applebee's, Dunkin, Lucielle Roberts, Twist & Smash'd Sports, Karaoke Shout