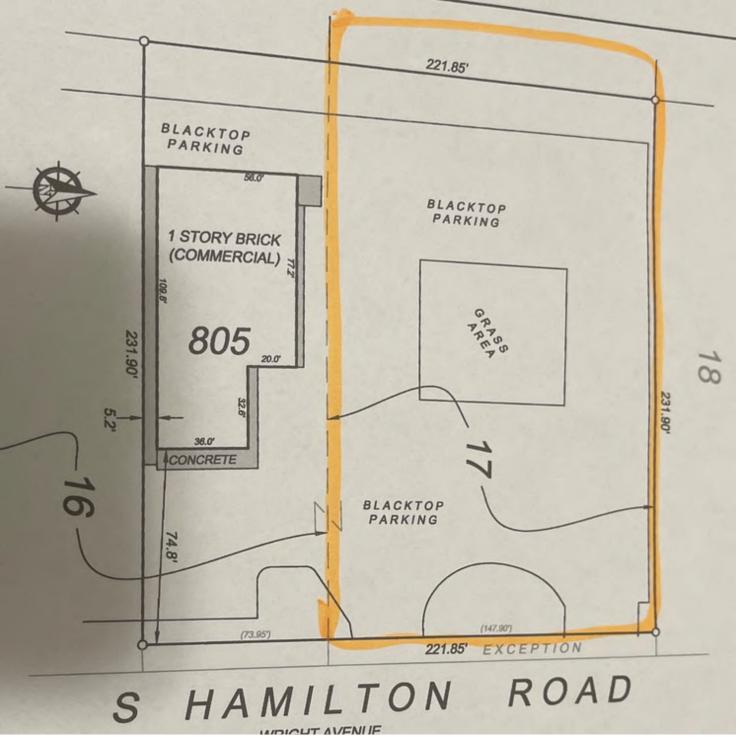

### **OFFERING SUMMARY**

| Lease Rate:    | \$45,000.00 per year<br>(Ground)                |
|----------------|-------------------------------------------------|
| Lot Size:      | 0.72 Acres                                      |
| Zoning:        | C - Commercial,<br>420 - SMALL RETAIL<br>STRUCT |
| Market:        | Columbus                                        |
| Submarket:     | East                                            |
| Traffic Count: | 17,227                                          |

### **PROPERTY HIGHLIGHTS**

- 0.72 acre ground lease
- Frontage on S Hamilton Road
- Just north of E Main Street in Whitehall
- Large paved parking area