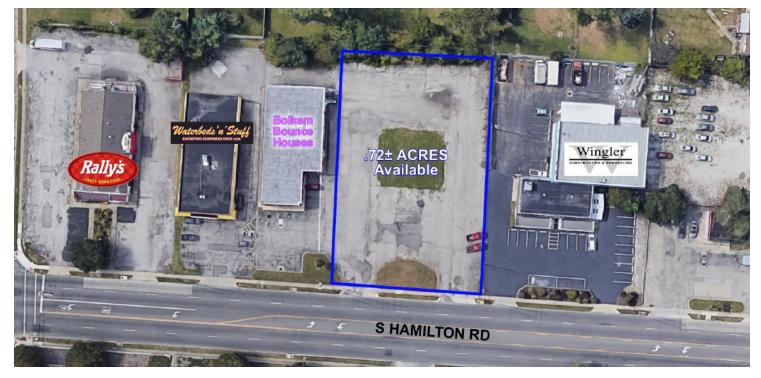

### **OFFERING SUMMARY**

| Lease Rate:    | \$45,000.00 per year<br>(Ground)                |
|----------------|-------------------------------------------------|
| Lot Size:      | 0.72 Acres                                      |
| Zoning:        | C - Commercial,<br>420 - SMALL RETAIL<br>STRUCT |
| Market:        | Columbus                                        |
| Submarket:     | East                                            |
| Traffic Count: | 17,227                                          |

## LOCATION OVERVIEW

Ground lease available with frontage on S Hamilton Road in Whitehall. Close to the intersection of S Hamilton Road and E Main Street. The property is located across the street from Kroger.

### **PROPERTY HIGHLIGHTS**

- 0.72 acre ground lease
- Frontage on S Hamilton Road
- Just north of E Main Street in Whitehall
- Large paved parking area