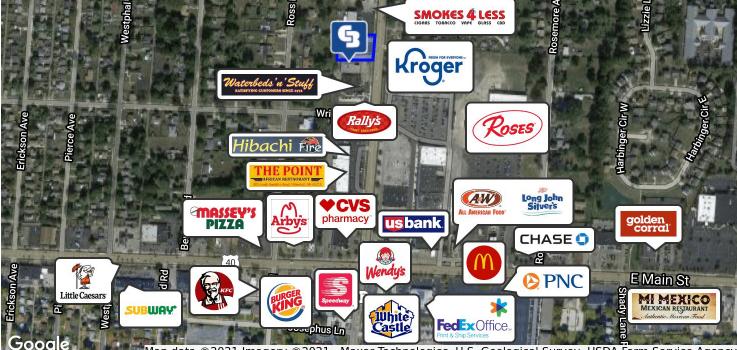

## LOCATION OVERVIEW

Ground lease available with frontage on S Hamilton Road in Whitehall. Close to the intersection of S Hamilton Road and E Main Street. The property is located across the street from Kroger.