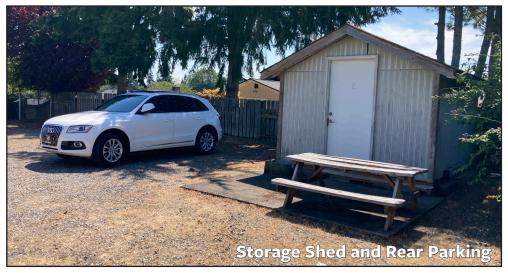

### **Narrative**

For lease is a commercial building of 1,210sf on busy Steilacoom Blvd in Lakewood, WA. The building boasts a spacious waiting room with a receptionist's counter and office, plus three private offices and one open office. There are two restrooms (one is handicap accessible) and a small break room. In addition to the parking lot in the front, there is ample, graveled parking in the rear, and a 264sf storage shed, too. Asking rent is \$2,750/mo plus actual expenses.

### **Property Highlights**

- Property Address: 8012 Steilacoom Blvd SW, Lakewood
- Office building with three private offices and one open office
- Two restrooms, one ADA compliant
- Parking in front and rear
- Stand Alone office building area: 1,210 SF
- Storage shed: 264 SF
- Lot: 0.1982 acres or 8,632 SF
- Parcel Number: 377500-0-280
- Zoning: ARC (Arterial Residential/Commercial)