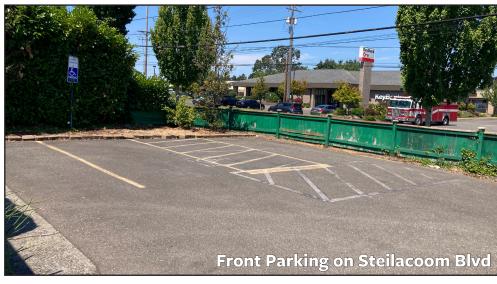

### **Narrative**

For lease is a commercial building of 1,210sf on busy Steilacoom Blvd in Lakewood, WA. The building boasts a spacious waiting room with a receptionist's counter and office, plus three private offices and one open office. There are two restrooms (one is handicap accessible) and a small break room. In addition to the parking lot in the front, there is ample, graveled parking in the rear, and a 264sf storage shed, too. Asking rent is \$2,750/mo plus actual expenses.

### **Property Highlights**

- Property Address: 8012 Steilacoom Blvd SW, Lakewood
- Office building with three private offices and one open office
- Two restrooms, one ADA compliant
- Parking in front and rear
- Stand Alone office building area: 1,210 SF
- Storage shed: 264 SF
- Lot: 0.1982 acres or 8,632 SF
- Parcel Number: 377500-0-280
- Zoning: ARC (Arterial Residential/Commercial)