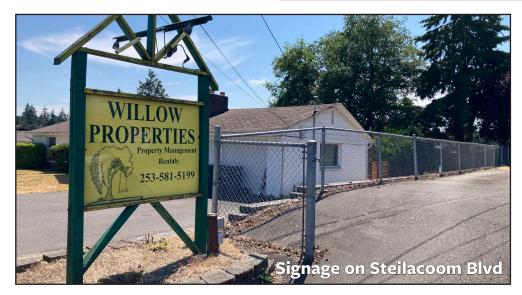

The building's prime location offers excellent signage exposure on Steilacoom Blvd. Oakbrook is a busy subarea of Lakewood. Oakbrook Plaza, the over 94,000sf neighborhood shopping center, is adjacent and across Steilacoom Blvd from the subject property. Lakewood's Central Business District is nearby.