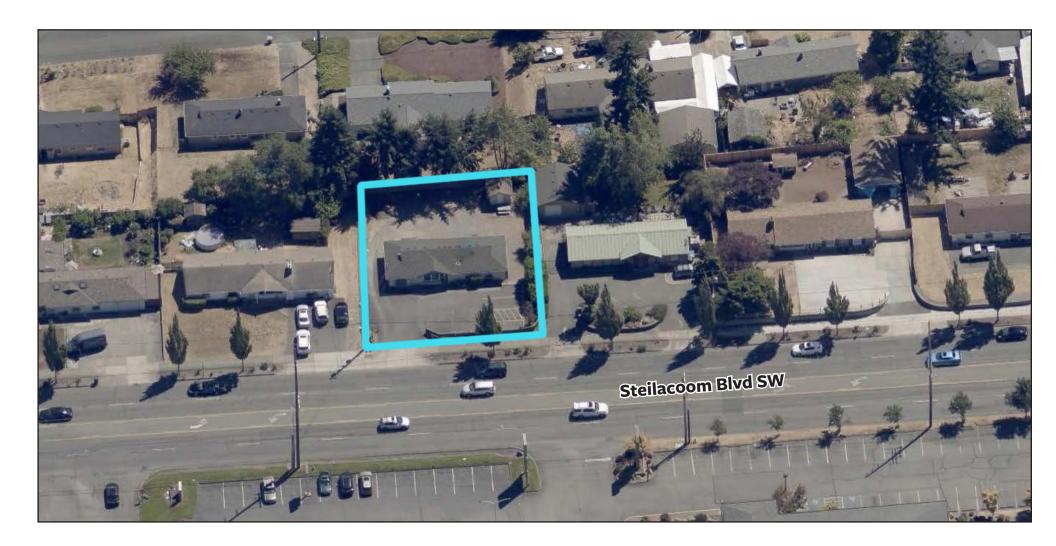

### **Narrative**

For lease is a commercial building of 1,210sf on busy Steilacoom Blvd in Lakewood, WA. The building boasts a spacious waiting room with a receptionist's counter and office, plus three private offices and one open office. There are two restrooms (one is handicap accessible) and a small break room. In addition to the parking lot in the front, there is ample, graveled parking in the rear, and a 264sf storage shed, too. Asking rent is \$2,750/mo plus actual expenses.

The building's prime location offers excellent signage exposure on Steilacoom Blvd. Oakbrook is a busy subarea of Lakewood. Oakbrook Plaza, the over 94,000sf neighborhood shopping center, is adjacent and across Steilacoom Blvd from the subject property. Lakewood's Central Business District is nearby.

### **Property Highlights**

- Property Address: 8012 Steilacoom Blvd SW, Lakewood
- Office building with three private offices and one open office
- Two restrooms, one ADA compliant
- Parking in front and rear
- Stand Alone office building area: 1,210 SF
- Storage shed: 264 SF
- Lot: 0.1982 acres or 8,632 SF
- Parcel Number: 377500-0-280
- Zoning: ARC (Arterial Residential/Commercial)

### **Aerial View**