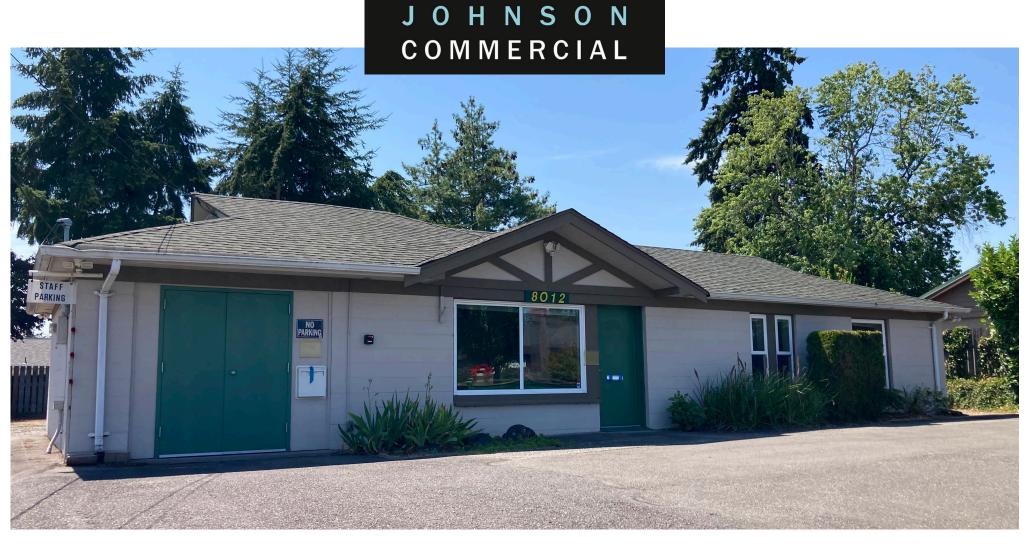

### **Narrative**

For lease is a commercial building of 1,210sf on busy Steilacoom Blvd in Lakewood, WA. The building boasts a spacious waiting room with a receptionist's counter and office, plus three private offices and one open office. There are two restrooms (one is handicap accessible) and a small break room. In addition to the parking lot in the front, there is ample, graveled parking in the rear, and a 264sf storage shed, too. Asking rent is \$2,750/mo plus actual expenses.

The building's prime location offers excellent signage exposure on Steilacoom Blvd. Oakbrook is a busy subarea of Lakewood. Oakbrook Plaza, the over 94,000sf neighborhood shopping center, is adjacent and across Steilacoom Blvd from the subject property. Lakewood's Central Business District is nearby.

### **Property Highlights**

- Property Address: 8012 Steilacoom Blvd SW, Lakewood
- Office building with three private offices and one open office
- Two restrooms, one ADA compliant
- Parking in front and rear
- Stand Alone office building area: 1,210 SF
- Storage shed: 264 SF
- Lot: 0.1982 acres or 8,632 SF
- Parcel Number: 377500-0-280
- Zoning: ARC (Arterial Residential/Commercial)