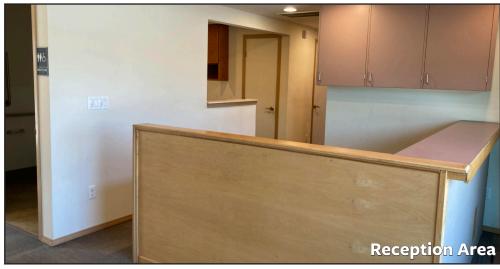

### **Narrative**

For lease is a commercial building of 1,210sf on busy Steilacoom Blvd in Lakewood, WA. The building boasts a spacious waiting room with a receptionist's counter and office, plus three private offices and one open office. There are two restrooms (one is handicap accessible) and a small break room. In addition to the parking lot in the front, there is ample, graveled parking in the rear, and a 264sf storage shed, too. Asking rent is \$2,750/mo plus actual expenses.