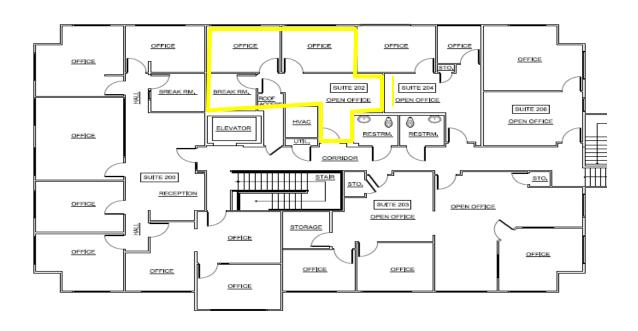

### Only two units left: Suite 202, Suite 104

Web: www.Carolgwinrealty.com

#### Yellow Outline Vacant

## Measurements of Suites at 3240 Lone Tree Way

| 3240 Lone T | ree Way | Second Floor Only |            |
|-------------|---------|-------------------|------------|
| Suite #     |         | Sq. ft.           |            |
|             | 200     | 1491              | <br>Leased |
|             | 201     | 506               | Leased     |
|             | 202     | 640               | Vacant     |
|             | 203     | 624               | Leased     |
|             | 204     | 488               | Leased     |
|             | 205     | 630               | Leased     |
|             | 206     | 418               | Leased     |
|             |         | 4797              |            |
|             |         |                   |            |
|             |         |                   |            |
|             |         | First Floor       |            |
| Suite #     |         | Sq. ft.           |            |
|             | 100     | 1474              | Leased     |
|             | 101     | 1992              | Leased     |
|             | 102     | 462               | Leased     |
|             | 103     | 819               | Leased     |
|             | 104     | 505               | Vacant     |
|             |         | 5252              |            |
|             |         |                   |            |
|             |         |                   |            |