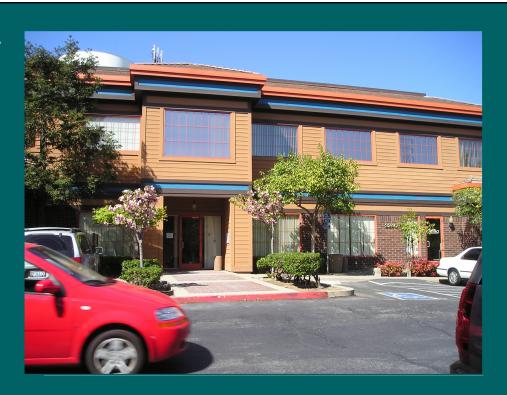

# **Medical/Professional**

FOR LEASE: 3240 LONE TREE WAY ANTIOCH

- \* State of Art Elevator
- Common areaParking
- \* Forced Air
- \* Fire Alarm
- On-SiteMaintenance
- \* Secure Site
- \* Ti's possible
- \* 640 SF available

# \$2.00/SF (includes all Fees)

This two story building is located on Lone Tree Way. It is a prestigious office development. One space available. Good location for Medical/General Office, or Financial. CAM includes electric, water, hvac. The only tenant fees are phone and interior jantitorial.