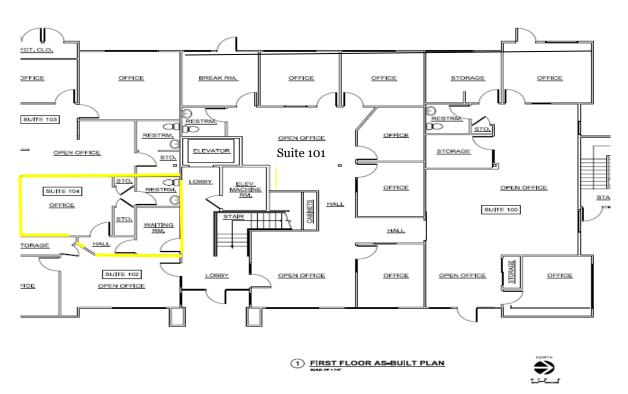

### Only two units left: Suite 202, Suite 104

Web: www.Carolgwinrealty.com

#### Yellow Outline Vacant

## Measurements of Suites at 3240 Lone Tree Way

| 3240 Lone T | ree Way | Second Floor Only |            |
|-------------|---------|-------------------|------------|
| Suite #     |         | Sq. ft.           |            |
|             | 200     | 1491              | <br>Leased |
|             | 201     | 506               | Leased     |
|             | 202     | 640               | Vacant     |
|             | 203     | 624               | Leased     |
|             | 204     | 488               | Leased     |
|             | 205     | 630               | Leased     |
|             | 206     | 418               | Leased     |
|             |         | 4797              |            |
|             |         |                   |            |
|             |         |                   |            |
|             |         | First Floor       |            |
| Suite #     |         | Sq. ft.           |            |
|             | 100     | 1474              | Leased     |
|             | 101     | 1992              | Leased     |
|             | 102     | 462               | Leased     |
|             | 103     | 819               | Leased     |
|             | 104     | 505               | Vacant     |
|             |         | 5252              |            |
|             |         |                   |            |
|             |         |                   |            |