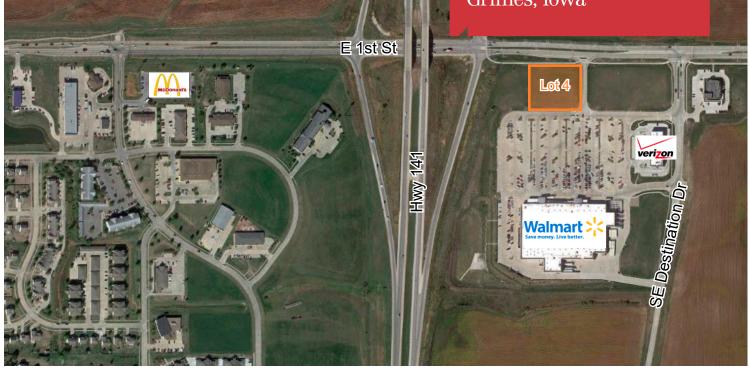

## 2150 East 1st Street Grimes, Iowa

- Lot 4 | 1.19± Acres
- C-2 General and Highway Service Commercial District
- Outlot fronts 1st Street with great visibility and access to 1st Street & Highway 141
- Rapidly growing community is a suburb of Des Moines, Iowa
- Site plan on back

 Demographics
 1 mi.
 3 mi.
 5 mi.

 Est. Population:
 3,000
 20,400
 61,400

 Est. Median Income:
 \$71,200
 \$84,100
 \$78,700

CONTACT AGENT FOR PRICING