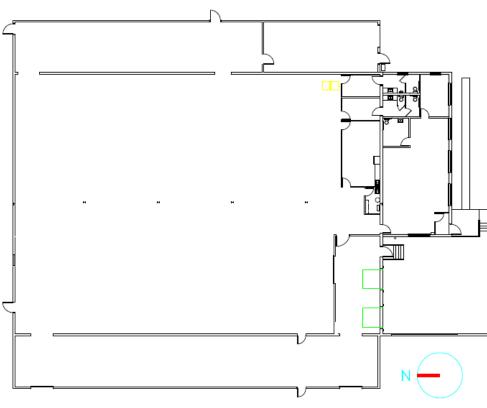

hts**

- Cheektowaga industrial / warehouse opportunity available for lease
- 2,000 ± Sq. Ft. office space
- Excellent regional access in active suburban industrial corridor
- · Located at bus stop
- Easy access, proximate to NYS Thruway I-90 and 400 Aurora Expressway

- Three (3) grade doors and two (2) truck docks with levelers
- 14' clear height in production / warehouse
- Ideal for: warehouse, storage, light industrial, light assembly, technical sales and service, manufacturer's representative





For more information, contact:

DAVID L. SCHILLER, SIOR Associate Real Estate Broker 716.200.0151 - office dschiller@pyramidbrokerage.com

14 Lafayette Square Suite 1900 Buffalo, New York 14203 phone: +1 716 852-7500

pyramidbrokerage.com

# FOR LEASE 50 French Road Cheektowaga, New York





Location Map Floor Plan