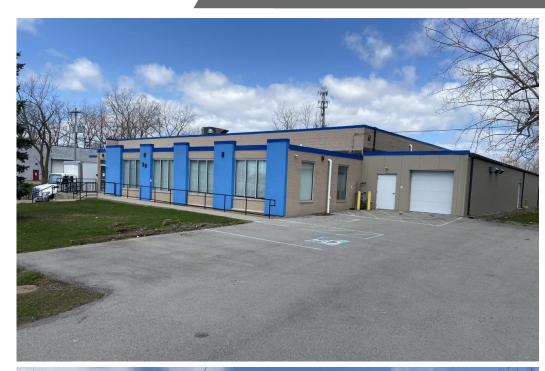

#### CHEEKTOWAGA INDUSTRIAL FOR LEASE

| BUILDING FEATURES   |                         |
|---------------------|-------------------------|
| Total Building Size | 19,920 <u>+</u> Sq. Ft. |
| Total Office Size   | 2,000 <u>+</u> Sq. Ft.  |
| Lot Size            | 1.1 <u>+</u> Acres      |
| Zoning              | M1                      |

### **Property Highlights**

- Cheektowaga industrial / warehouse opportunity available for lease
- 2,000 ± Sq. Ft. office space
- Excellent regional access in active suburban industrial corridor
- · Located at bus stop
- Easy access, proximate to NYS Thruway I-90 and 400 Aurora Expressway

- Three (3) grade doors and two (2) truck docks with levelers
- 14' clear height in production / warehouse
- Ideal for: warehouse, storage, light industrial, light assembly, technical sales and service, manufacturer's representative