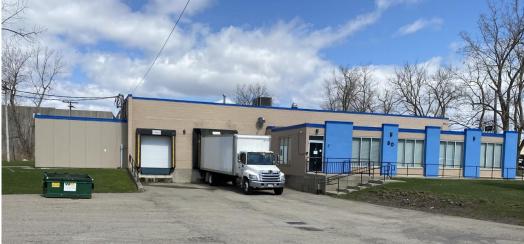

- Three (3) grade doors and two (2) truck docks with levelers
- 14' clear height in production / warehouse
- Ideal for: warehouse, storage, light industrial, light assembly, technical sales and service, manufacturer's representative