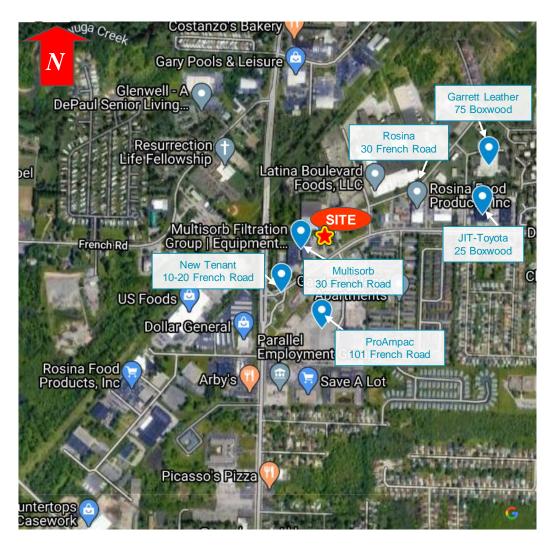

ights**

- Cheektowaga industrial / warehouse opportunity available for lease
- 2,000 ± Sq. Ft. office space
- Excellent regional access in active suburban industrial corridor
- · Located at bus stop
- Easy access, proximate to NYS Thruway I-90 and 400 Aurora Expressway

- Three (3) grade doors and two (2) truck docks with levelers
- 14' clear height in production / warehouse
- Ideal for: warehouse, storage, light industrial, light assembly, technical sales and service, manufacturer's representative





For more information, contact:

DAVID L. SCHILLER, SIOR Associate Real Estate Broker 716.200.0151 - office dschiller@pyramidbrokerage.com

14 Lafayette Square Suite 1900 Buffalo, New York 14203 phone: +1 716 852-7500

pyramidbrokerage.com

# FOR LEASE 50 French Road Cheektowaga, New York





Location Map Floor Plan