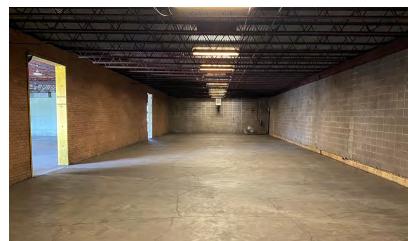

### 9,950 SF OFFICE-WAREHOUSE

720 E PRIEN LAKE RD., LAKE CHARLES, LA 70601

\$795,000

#### **PROPERTY HIGHLIGHTS**

- The original Community Coffee (CCC)
   Sales/Distribution location in Lake Charles
- · Built in early 50's, CCC has been the only occupant
- Completely new \$89,000 Roof System 2020
- Solid building in great location for any businesses
- Interstate 210 Frontage and Exposure!
- Call listing broker for showing instructions