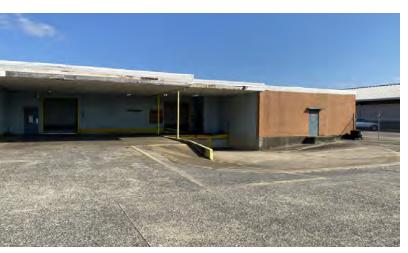

### 9,950 SF OFFICE-WAREHOUSE

720 E PRIEN LAKE RD., LAKE CHARLES, LA 70601

\$795,000

#### **PROPERTY HIGHLIGHTS**

- The original Community Coffee (CCC)
   Sales/Distribution location in Lake Charles
- · Built in early 50's, CCC has been the only occupant
- Completely new \$89,000 Roof System 2020
- Solid building in great location for any businesses
- Interstate 210 Frontage and Exposure!
- Call listing broker for showing instructions

## 9,950 SF OFFICE-WAREHOUSE

720 E PRIEN LAKE RD., LAKE CHARLES, LA 70601

\$795,000

H. N. "HANK" SAURAGE, IV, CCIM Managing Broker & Partner (D)225.229.2594 hank@sr-cre.com

# 9,950 SF OFFICE-WAREHOUSE

720 E PRIEN LAKE RD., LAKE CHARLES, LA 70601

\$795,000