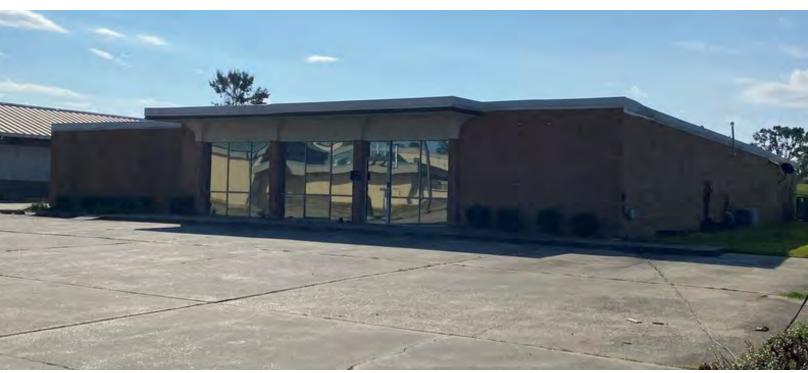

### 9,950 SF OFFICE-WAREHOUSE

720 E PRIEN LAKE RD., LAKE CHARLES, LA 70601

\$795,000

#### **PROPERTY HIGHLIGHTS**

- The original Community Coffee (CCC)
   Sales/Distribution location in Lake Charles
- · Built in early 50's, CCC has been the only occupant
- Completely new \$89,000 Roof System 2020
- Solid building in great location for any businesses
- Interstate 210 Frontage and Exposure!
- Call listing broker for showing instructions

## 9,950 SF OFFICE-WAREHOUSE

720 E PRIEN LAKE RD., LAKE CHARLES, LA 70601

\$795,000

H. N. "HANK" SAURAGE, IV, CCIM Managing Broker & Partner (D)225.229.2594 hank@sr-cre.com

# 9,950 SF OFFICE-WAREHOUSE

720 E PRIEN LAKE RD., LAKE CHARLES, LA 70601

\$795,000