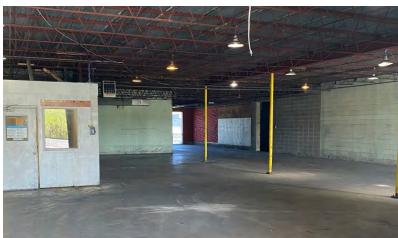

### 9,950 SF OFFICE-WAREHOUSE

720 E PRIEN LAKE RD., LAKE CHARLES, LA 70601

\$795,000

#### **PROPERTY HIGHLIGHTS**

- The original Community Coffee (CCC)
   Sales/Distribution location in Lake Charles
- · Built in early 50's, CCC has been the only occupant
- Completely new \$89,000 Roof System 2020
- Solid building in great location for any businesses
- Interstate 210 Frontage and Exposure!
- Call listing broker for showing instructions

## 9,950 SF OFFICE-WAREHOUSE

720 E PRIEN LAKE RD., LAKE CHARLES, LA 70601

\$795,000

H. N. "HANK" SAURAGE, IV, CCIM Managing Broker & Partner (D)225.229.2594 hank@sr-cre.com

# 9,950 SF OFFICE-WAREHOUSE

720 E PRIEN LAKE RD., LAKE CHARLES, LA 70601

\$795,000