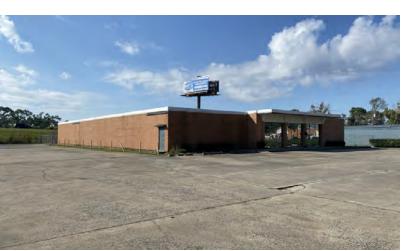

### 9,950 SF OFFICE-WAREHOUSE

720 E PRIEN LAKE RD., LAKE CHARLES, LA 70601

\$795,000

#### **PROPERTY HIGHLIGHTS**

- The original Community Coffee (CCC)
   Sales/Distribution location in Lake Charles
- · Built in early 50's, CCC has been the only occupant
- Completely new \$89,000 Roof System 2020
- Solid building in great location for any businesses
- Interstate 210 Frontage and Exposure!
- Call listing broker for showing instructions

## 9,950 SF OFFICE-WAREHOUSE

720 E PRIEN LAKE RD., LAKE CHARLES, LA 70601

\$795,000

H. N. "HANK" SAURAGE, IV, CCIM Managing Broker & Partner (D)225.229.2594 hank@sr-cre.com

# 9,950 SF OFFICE-WAREHOUSE

720 E PRIEN LAKE RD., LAKE CHARLES, LA 70601

\$795,000