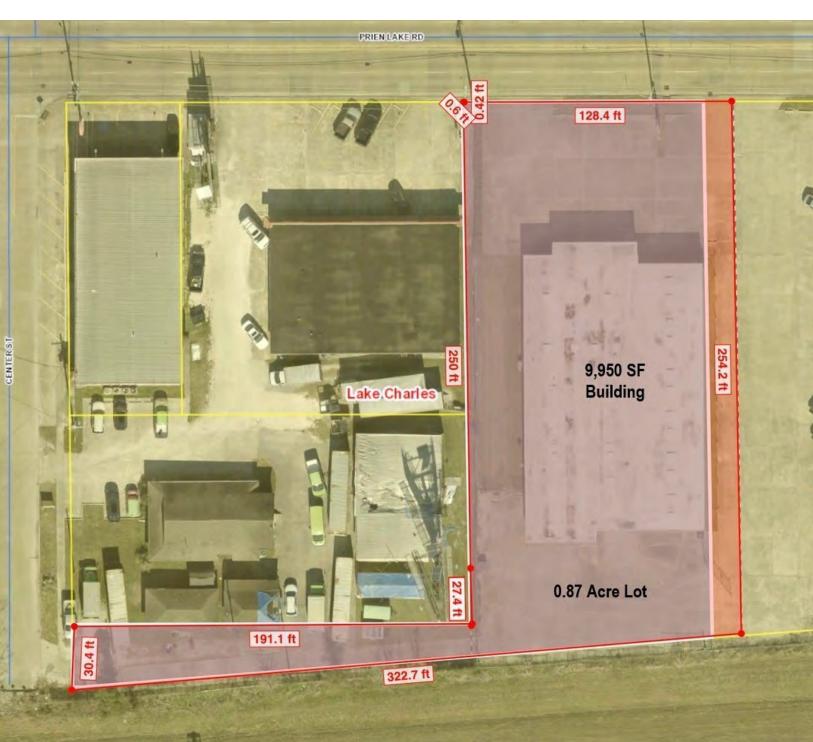

### 9,950 SF OFFICE-WAREHOUSE

720 E PRIEN LAKE RD., LAKE CHARLES, LA 70601

\$795,000

#### OFFERING SUMMARY

| Sale Price:    | \$795,000 <del>\$1,270,000</del> |
|----------------|----------------------------------|
| Lot Size:      | 0.87 Acres                       |
| Building Size: | 9,950 SF                         |

#### **PROPERTY HIGHLIGHTS**

- The original Community Coffee (CCC)
   Sales/Distribution location in Lake Charles
- · Built in early 50's, CCC has been the only occupant
- Completely new \$89,000 Roof System 2020
- Solid building in great location for any businesses
- Interstate 210 Frontage and Exposure!
- Call listing broker for showing instructions