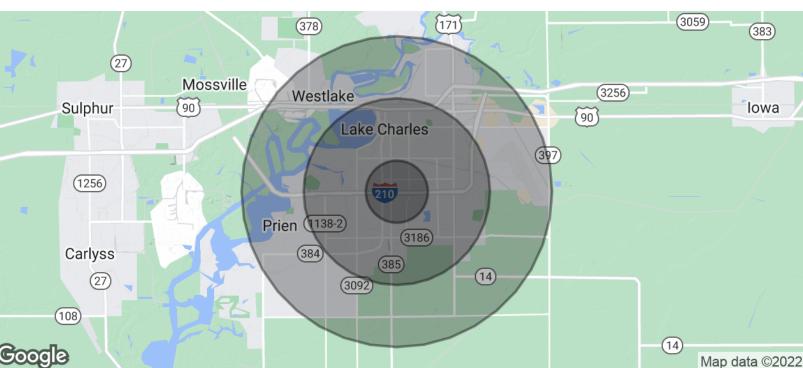

### 9,950 SF OFFICE-WAREHOUSE

720 E PRIEN LAKE RD., LAKE CHARLES, LA 70601

\$795,000

| POPULATION           | 1 MILE    | 3 MILES   | 5 MILES          |
|----------------------|-----------|-----------|------------------|
| Total Population     | 9,765     | 56,015    | 88,084           |
| Average Age          | 31.0      | 34.8      | 35.9             |
| Average Age (Male)   | 29.1      | 33.3      | 33.9             |
| Average Age (Female) | 34.1      | 36.1      | 37.7             |
| HOUSEHOLDS & INCOME  | 1 MILE    | 3 MILES   | 5 MILES          |
| Total Households     | 4,001     | 23,255    | 35,375           |
| # Of Persons Per HH  | 2.4       | 2.4       | 2.5              |
| Average HH Income    | \$42,510  | \$52,017  | \$57,294         |
| Average House Value  | \$122,066 | \$147,946 | \$161,332        |
| 3                    | Q122,000  | ψ,,,,, .ο | ψ.σ.,σσ <u>=</u> |

<sup>\*</sup> Demographic data derived from 2010 US Census