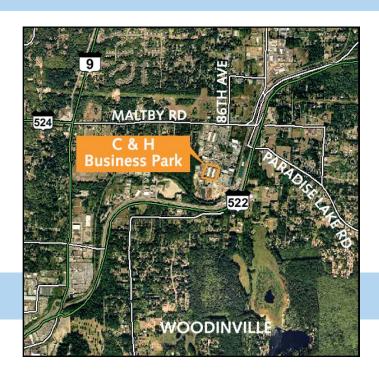

# C & H Business Park II 8607 219th Street SE, Woodinville, WA

### **Features**

- 22,915 SF available, 2,589 SF of office area
- Divisible to 13,415 SF and 9,500 SF
- Two (2) dock high loading doors
- Five (5) at-grade loading doors
- · Ceiling height: 24' clear
- Located near Hwy-9 and Hwy-522; 6 miles to Bothell, Northcreek and Canyon Park
- Concrete tilt-up building
- Zoning: LI, Snohomish County
- Rates: \$0.45/\$1.00 PSF, NNN
- Low triple net charges (\$0.15)