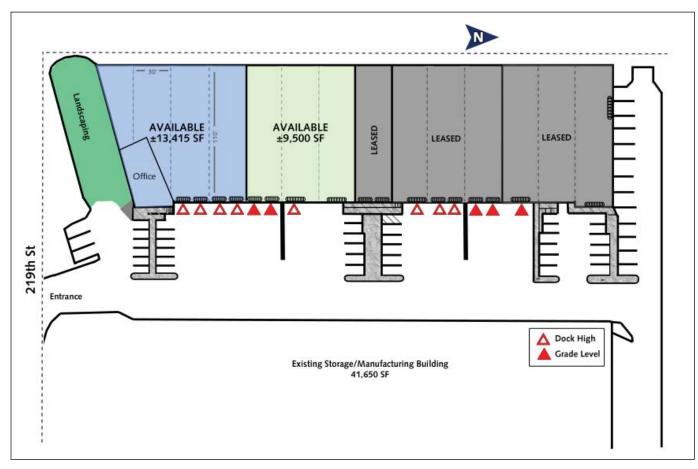

### **Features**

- 22,915 SF available, 2,589 SF of office area
- Divisible to 13,415 SF and 9,500 SF
- Two (2) dock high loading doors
- Five (5) at-grade loading doors
- · Ceiling height: 24' clear
- Located near Hwy-9 and Hwy-522; 6 miles to Bothell, Northcreek and Canyon Park
- Concrete tilt-up building
- Zoning: LI, Snohomish County
- Rates: \$0.45/\$1.00 PSF, NNN
- Low triple net charges (\$0.15)