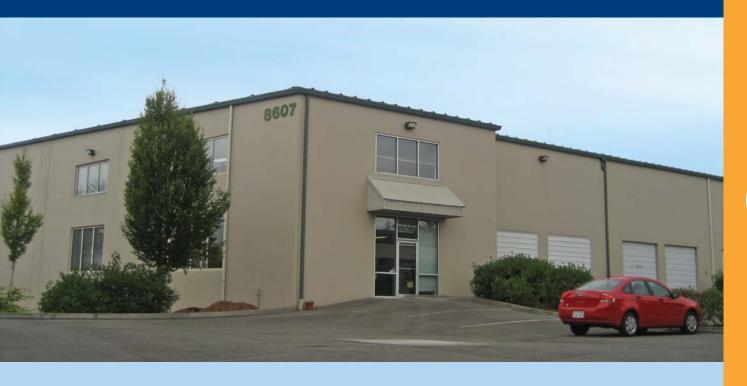

# C & H Business Park II 8607 219th Street SE, Woodinville, WA

### **Features**

- 22,915 SF available, 2,589 SF of office area
- Divisible to 13,415 SF and 9,500 SF
- Two (2) dock high loading doors
- Five (5) at-grade loading doors
- · Ceiling height: 24' clear
- Located near Hwy-9 and Hwy-522; 6 miles to Bothell, Northcreek and Canyon Park
- Concrete tilt-up building
- Zoning: LI, Snohomish County
- Rates: \$0.45/\$1.00 PSF, NNN
- Low triple net charges (\$0.15)