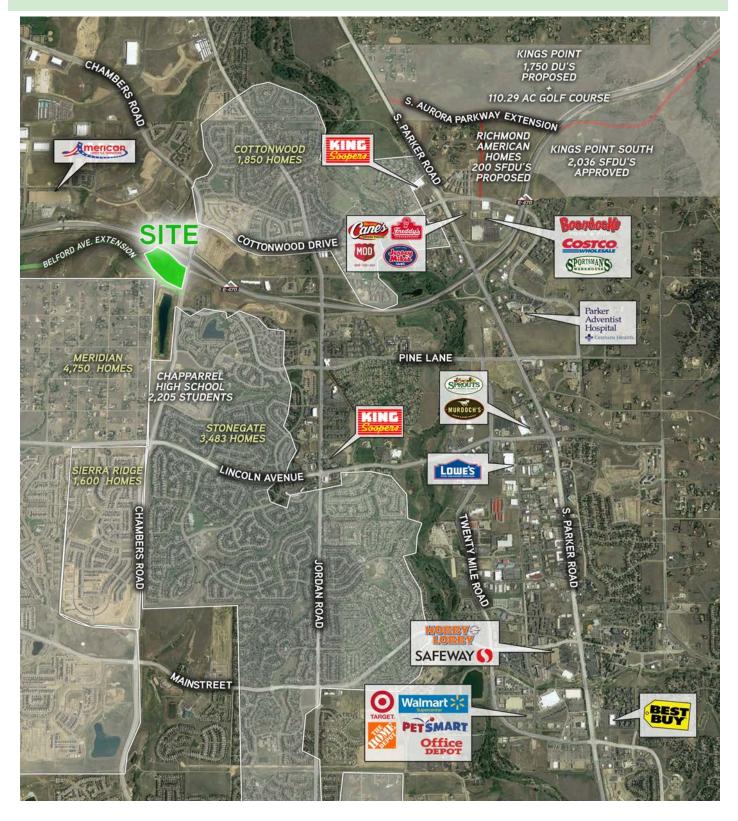

## FOR SALE/LEASE/BTS CHAMBERS HIGH POINT PARKER, CO 80134

## SITE INFORMATION

- Land with direct visibility to E-470 & Chambers Road
- Proposed stoplight at Belford Road
- Surrounded by multiple residential developments currently under construction
- Growing residential population
- High area incomes