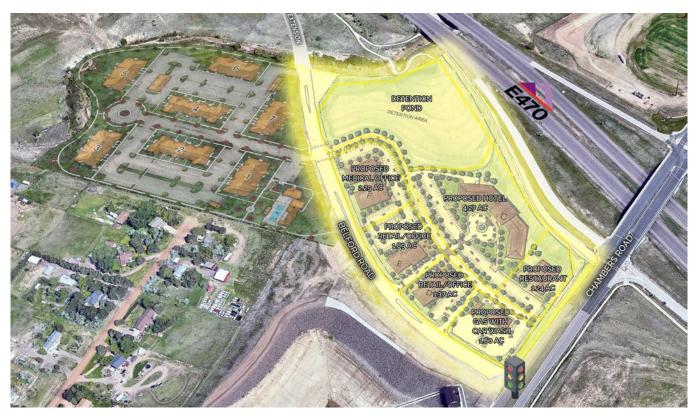

## FOR SALE/LEASE/BTS CHAMBERS HIGH POINT PARKER, CO 80134

## SITE INFORMATION

- Land with direct visibility to E-470 & Chambers Road
- Proposed stoplight at Belford Road
- Surrounded by multiple residential developments currently under construction
- Growing residential population
- High area incomes

| 1.24 | AC ar | nd Up |
|------|-------|-------|
|------|-------|-------|

Contact Broker for Pricing

| DEMOGRAPHICS         |     | I MILE    | 3 MILES   | 5 MILES   |
|----------------------|-----|-----------|-----------|-----------|
| POPULATION           | iÿi | 6,957     | 58,566    | 163,406   |
| AVERAGE HH INCOME    | \$  | \$115,718 | \$126,121 | \$143,459 |
| DAYTIME POPULATION   | Ę   | 6,110     | 69,053    | 196,055   |
| ESRI, 2020 Estimates |     |           |           |           |

| TRA 🖚                     | FFIC COUNTS                     |  |
|---------------------------|---------------------------------|--|
| 45,479 VPD                | E-470 EAST OF CHAMBERS ROAD     |  |
| 40,049 VPD                | E-470 WEST OF CHAMBERS ROAD     |  |
| 12,295 VPD                | S. CHAMBERS ROAD SOUTH OF E-470 |  |
| MPSI, 2018 2020 Estimates |                                 |  |