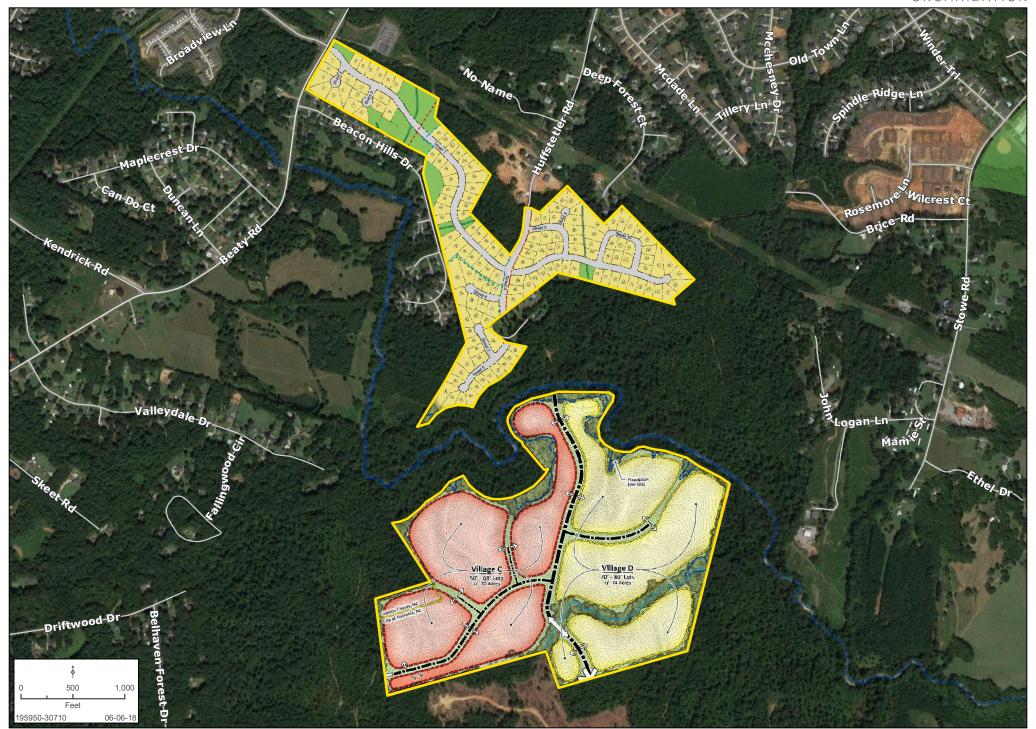

ad south on Redbud Road. Turn Left on S. New Hope Road and then Right on Beaty Road. The site will be on your left after less than 1 mile, across from the entrance to Catawba Hills.

#### SCHOOLS

Forestview & South Point High School districts

# **SPRINGHAVEN** | AREA ATTRACTIONS









### **AREA ATTRACTIONS**

- Stowe Botanical Gardens
- Belmont Abbey College
- Lake Wylie/Catawba River
- The Chronicle Mill Historic Stowe Mill
- Seven Oaks Nature Preserve -- Thread Trail
- Crowders Mountain State Park
- Christmastown, USA in nearby McAdenville
- US National Whitewater Center



# **SPRINGHAVEN** | AREA ATTRACTIONS









### **SPRINGHAVEN REGIONAL MAP**





### **SPRINGHAVEN SURROUNDING AREA MAP**





### **SPRINGHAVEN PROPERTY DETAIL MAP**





### **SPRINGHAVEN SITEPLAN MAP**