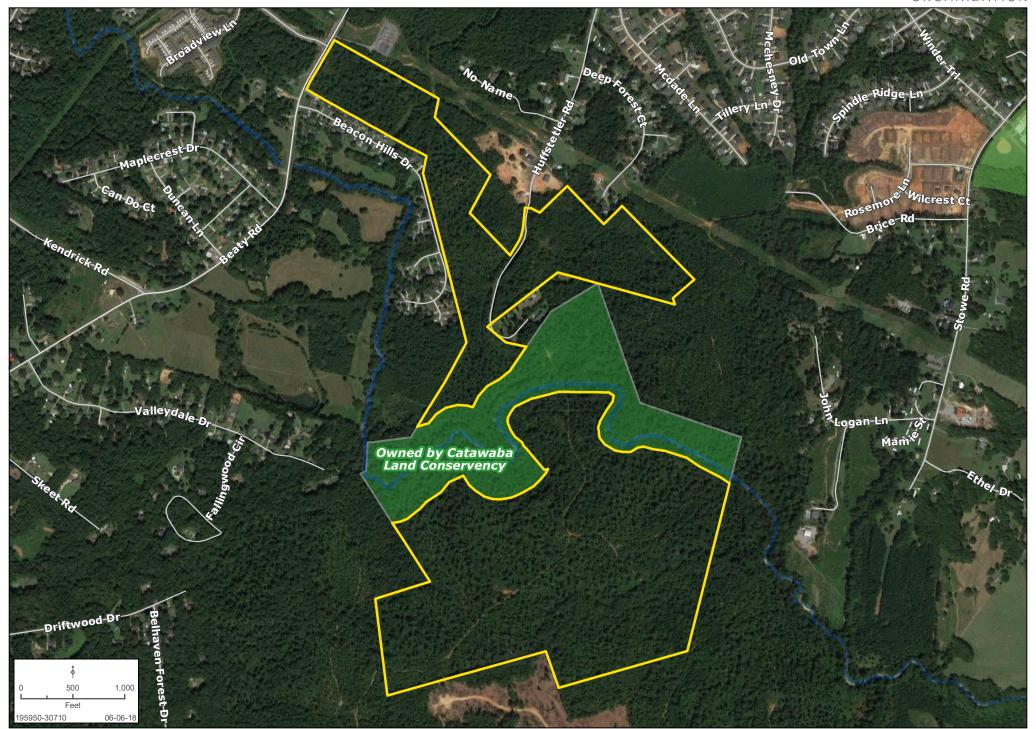

N**

Via 85 South, take Exit 22 and head south on Redbud Road. Turn Left on S. New Hope Road and then Right on Beaty Road. The site will be on your left after less than 1 mile, across from the entrance to Catawba Hills.

#### SCHOOLS

Forestview & South Point High School districts

# **SPRINGHAVEN** | AREA ATTRACTIONS









### **AREA ATTRACTIONS**

- Stowe Botanical Gardens
- Belmont Abbey College
- Lake Wylie/Catawba River
- The Chronicle Mill Historic Stowe Mill
- Seven Oaks Nature Preserve -- Thread Trail
- Crowders Mountain State Park
- Christmastown, USA in nearby McAdenville
- US National Whitewater Center



# **SPRINGHAVEN** | AREA ATTRACTIONS









### **SPRINGHAVEN REGIONAL MAP**





### **SPRINGHAVEN SURROUNDING AREA MAP**





### **SPRINGHAVEN PROPERTY DETAIL MAP**





### **SPRINGHAVEN SITEPLAN MAP**