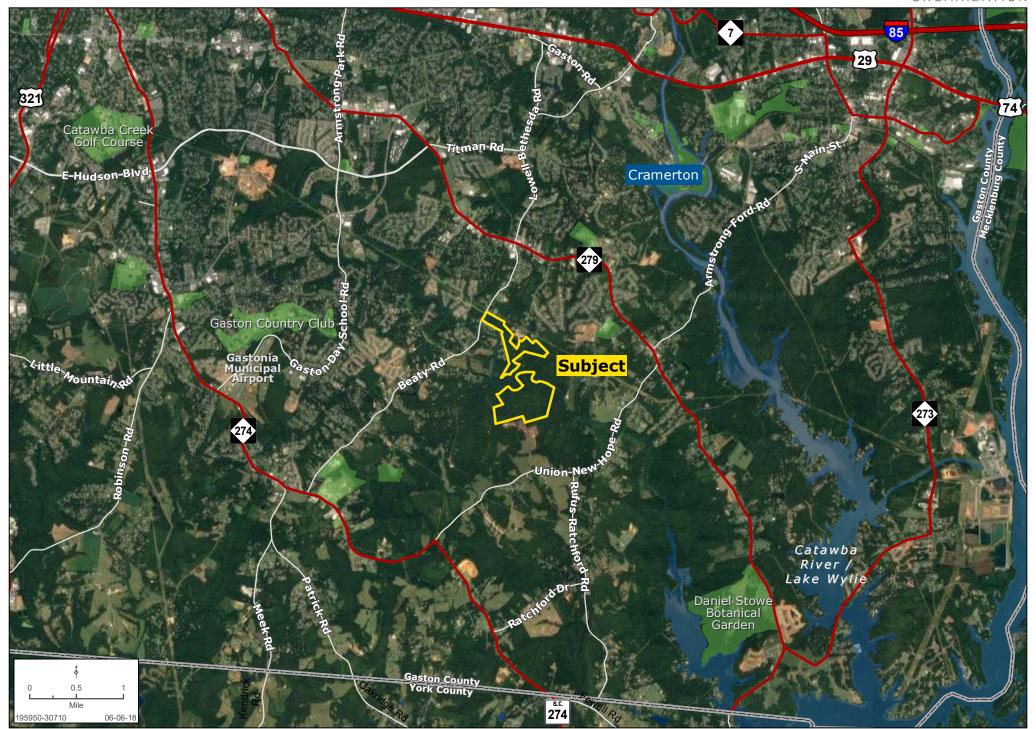

### **SPRINGHAVEN REGIONAL MAP**

#### **LOCATION**

Via 85 South, take Exit 22 and head south on Redbud Road. Turn Left on S. New Hope Road and then Right on Beaty Road. The site will be on your left after less than 1 mile, across from the entrance to Catawba Hills.