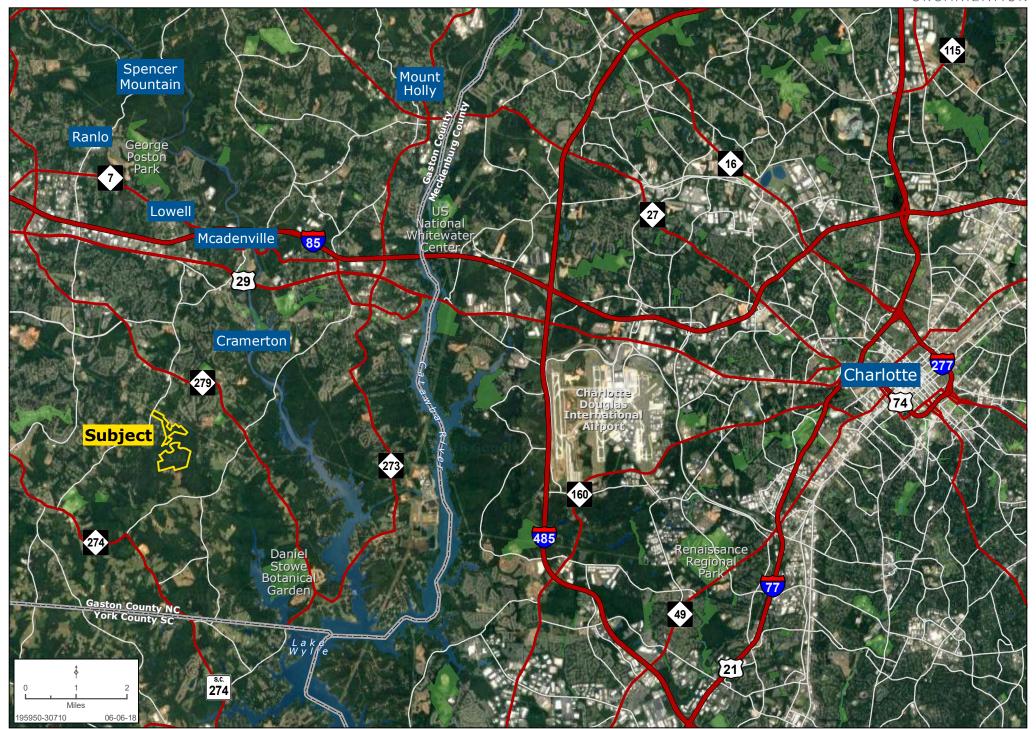

#### **PROPERTY OVERVIEW**

Located in the Piedmont area of North Carolina, Gaston County is approximately 20 minutes west of Charlotte. It is the third-largest county in the Charlotte region and offers convenient access to the City of Charlotte and Charlotte Douglas International Airport via Interstate 85 and US Highway 321. In just a 4 hour drive, residents of Gaston County can find themselves along the beaches of Charleston, SC or in the Great Smoky Mountains on the North Carolina/Tennessee border.

### **SPRINGHAVEN REGIONAL MAP**