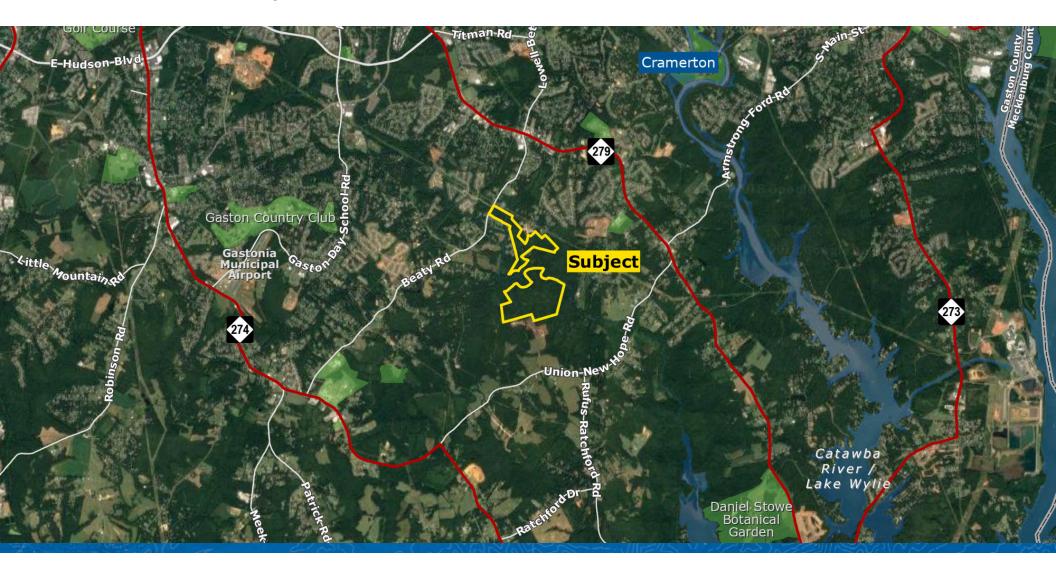

#### **LOCATION**

Via 85 South, take Exit 22 and head south on Redbud Road. Turn Left on S. New Hope Road and then Right on Beaty Road. The site will be on your left after less than 1 mile, across from the entrance to Catawba Hills.

### **SPRINGHAVEN PROPERTY DETAIL MAP**