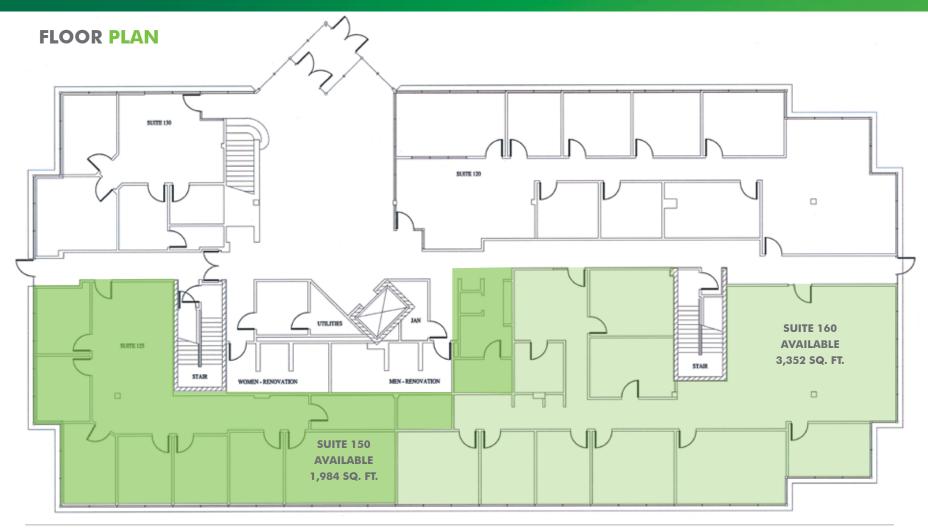

### **PROPERTY FEATURES**

- + Major Upgrades to Common Area
- + Outdoor Seating Area
- + Monument Signage
- + New Ownership
- + Lease Rate: \$9.00 Net