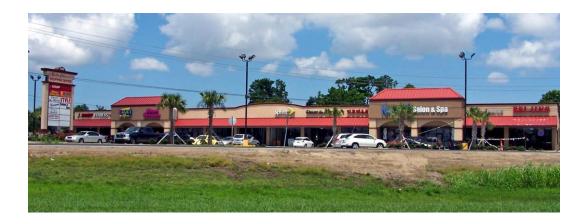

## For Lease

**Location:** 102 Woodland Highway, Belle Chasse, LA 70037

(Corner of Belle Chasse Highway)

**Rent:** \$13.85 P.S.F. plus \$2.25 P.S.F. TIC

**Deposit:** \$1,745.00

Available: Unit 9

1,300 Sq. Ft.

Rent...... \$1,500.00 TIC ..... \$245.00 Total ..... \$1,745.00

• Tenant mix includes Physical Therapy Clinic, State Farm

Office, Rotolo's Pizzeria, Sushi Restaurant, Optometrist, Nail

& Beauty Salon, Medical Spa, and China Wok