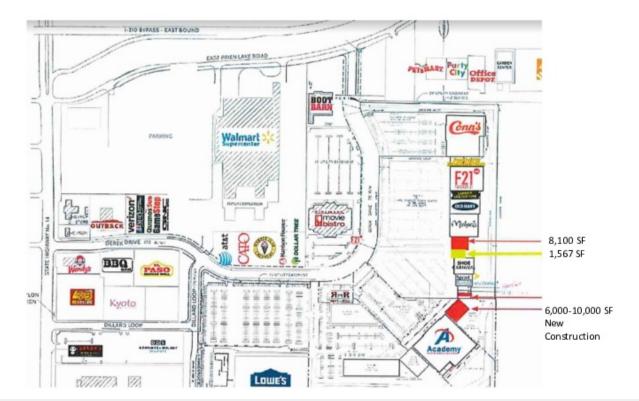

## **Property Highlights**

- 121,276 SF for Lease
- Located Immediately of I-210
- Over 1,000 ft of Frontage Along Derek Drive
- Surrounded by National Retailers (Wal-Mart, Academy, Lowes, Petsmart)
- Located Near Morganfield TND