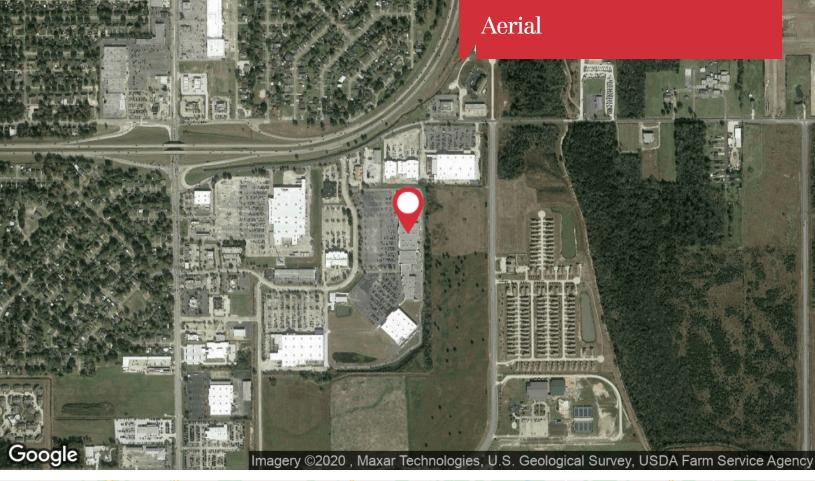

# Lake Charles Power Center

3413-3525 Derek Dr, Lake Charles, Louisiana 70607

## **Property Highlights**

- 121,276 SF for Lease
- Located Immediately of I-210
- Over 1,000 ft of Frontage Along Derek Drive
- Surrounded by National Retailers (Wal-Mart, Academy, Lowes, Petsmart)
- Located Near Morganfield TND