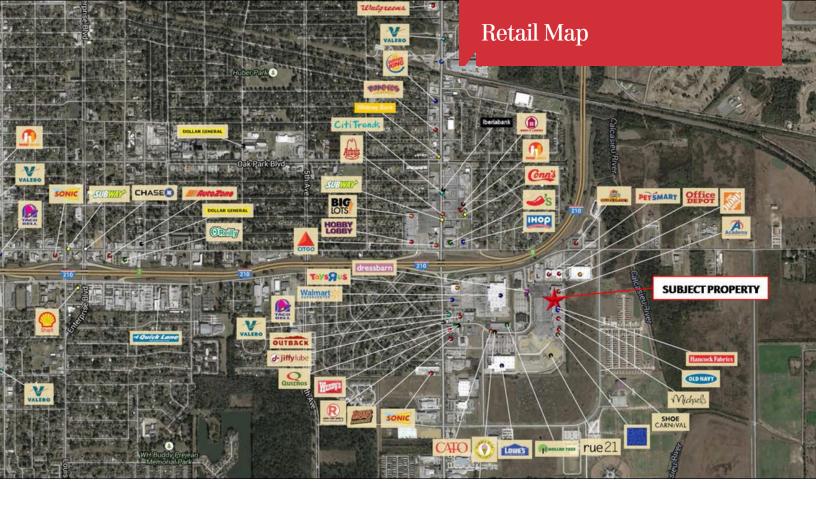

## **Property Highlights**

- 121,276 SF for Lease
- Located Immediately of I-210
- Over 1,000 ft of Frontage Along Derek Drive
- Surrounded by National Retailers (Wal-Mart, Academy, Lowes, Petsmart)
- Located Near Morganfield TND