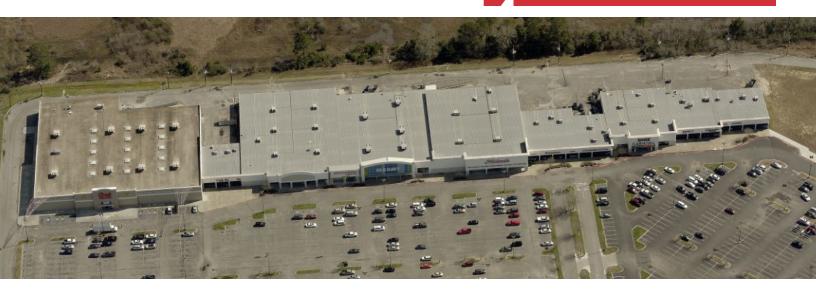

# Lake Charles Power Center

3413-3525 Derek Dr, Lake Charles, Louisiana 70607

## **Property Highlights**

- 121,276 SF for Lease
- Located Immediately of I-210
- Over 1,000 ft of Frontage Along Derek Drive
- Surrounded by National Retailers (Wal-Mart, Academy, Lowes, Petsmart)
- Located Near Morganfield TND