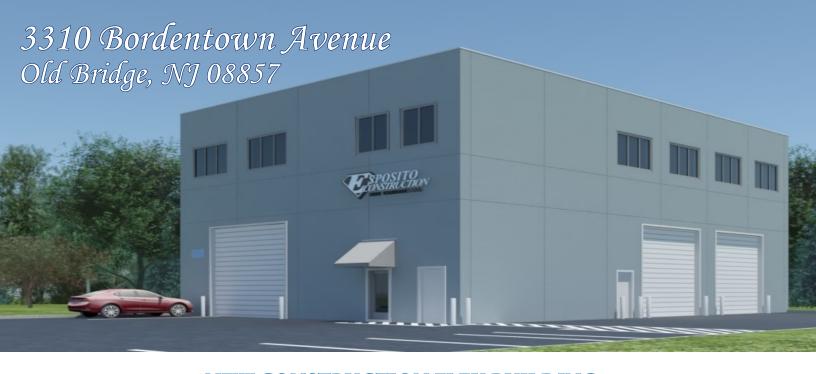

## NEW CONSTRUCTION FLEX BUILDING AVAILABLE FOR SALE

- Asking Price \$1,350,000
- New Construction
- ◆ Tilt-up Concrete
- 7,500 SF Over Two Floors
- Situated on 3.96 Acres
- ◆ 18' 8" Clear 1st Floor Warehouse
- 3 Grade Level Drive-In Bays
- 11 Trailer Parking Spots
- 600 Amp/280 Volt Service
- ADA Compliant Elevator
- High Quality Construction