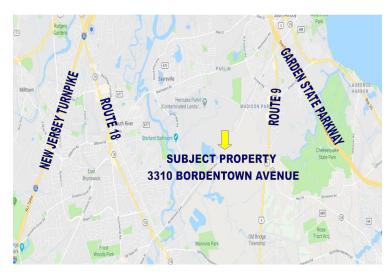

- Located in the heart of Middlesex County
- Just 2.5 miles from Route 9
- 2.75 Miles from Garden State Parkway
- 2.75 Miles from Route 18, East Brunswick

FOR MORE INFORMATION CONTACT EXCLUSIVE BROKERS: