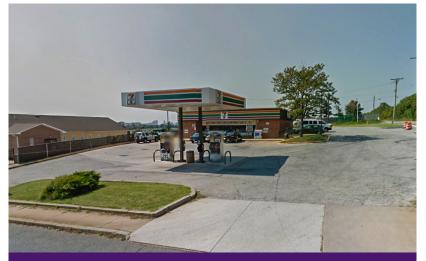

Lane
- Across from Erdman Shopping Center
- Over 270,000 people in 3 mile radius
- Over 19,000 vehicles per day on Edison Highway
- **30,013 SF of land**
- Zoning B-3-1



# 1914 Edison Highway

2,520 SF Free Standing Building for Lease

#### Demographics (2016 Estimated)

|                    | 1 Mile   | 3 Mile   | 5 Mile   |
|--------------------|----------|----------|----------|
| Population         | 32,866   | 269,234  | 556,426  |
| Average HH Income  | \$41,235 | \$60,252 | \$63,408 |
| Daytime Population | 5,318    | 218,874  | 351,180  |

### **Please Contact**

Lawrence B. Hoffman 240.482.3610 (direct) 301.656.3030 (office) lhoffman@hrretail.com

#### **Brian C. Mitchell**

240.482.3604 (direct) 301.656.3030 (office) bmitchell@hrretail.com



## 1914 EDISON HWY ■ BALTIMORE, MD



TANKS AND CANOPY REMOVED







www.hrretail.com