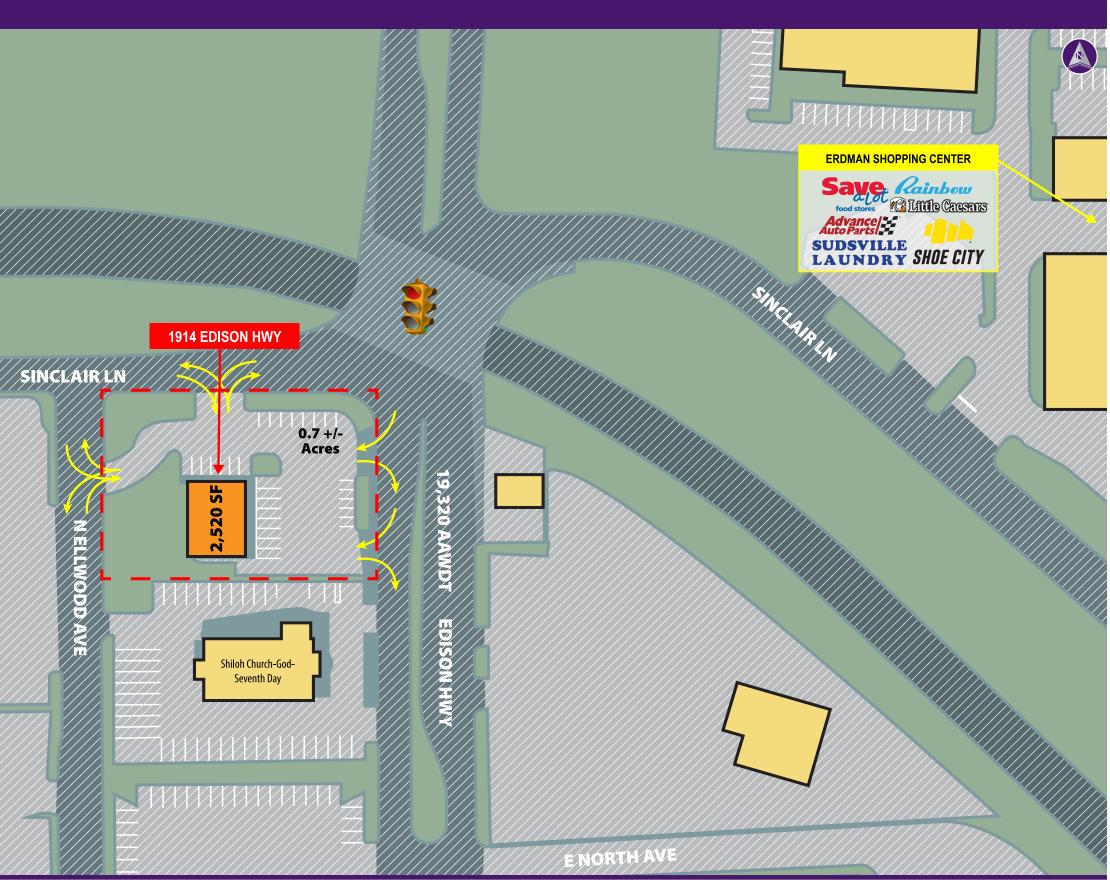

#### **Property Highlights**

- Free Standing Building on Hard Corner at traffic light
- Intersection of Edison Highway and Sinclair Lane
- Across from Erdman Shopping Center
- Over 270,000 people in 3 mile radius
- Over 19,000 vehicles per day on Edison Highway
- **30,013 SF of land**
- Zoning B-3-1

# 1914 Edison Highway

2,520 SF Free Standing Building for Lease