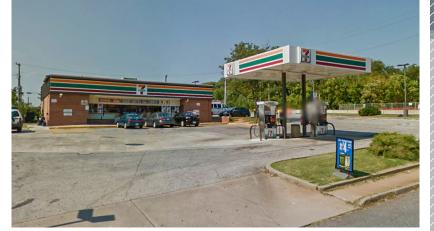

# 1914 Edison Highway

2,520 SF Free Standing Building for Lease

## 1914 EDISON HWY ■ BALTIMORE, MD

TANKS AND CANOPY REMOVED

www.hrretail.com