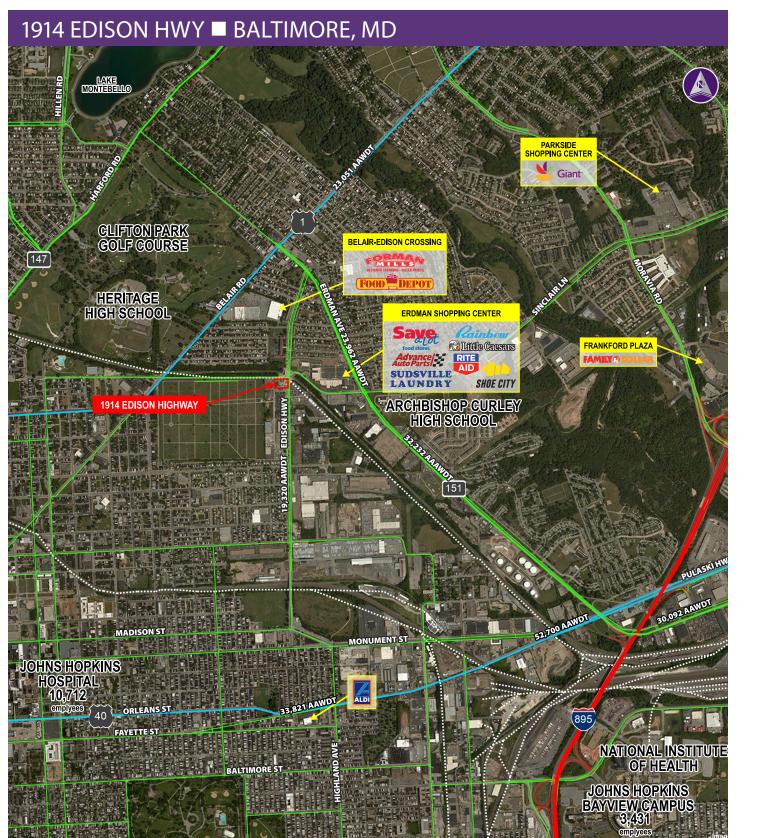

#### **Property Highlights**

- Free Standing Building on Hard Corner at traffic light
- Intersection of Edison Highway and Sinclair Lane
- Across from Erdman Shopping Center
- Over 270,000 people in 3 mile radius
- Over 19,000 vehicles per day on Edison Highway
- **30,013 SF of land**
- Zoning B-3-1

## 1914 EDISON HWY ■ BALTIMORE, MD

TANKS AND CANOPY REMOVED

www.hrretail.com