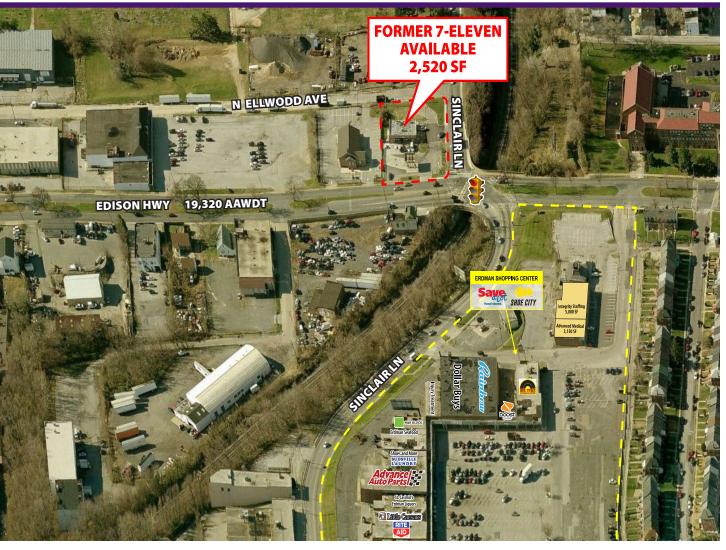

#### **Property Highlights**

- Free Standing Building on Hard Corner at traffic light
- Intersection of Edison Highway and Sinclair Lane
- Across from Erdman Shopping Center
- Over 270,000 people in 3 mile radius
- Over 19,000 vehicles per day on Edison Highway
- **30,013 SF of land**
- Zoning B-3-1

# 1914 Edison Highway

2,520 SF Free Standing Building for Lease

## 1914 EDISON HWY ■ BALTIMORE, MD

TANKS AND CANOPY REMOVED

www.hrretail.com