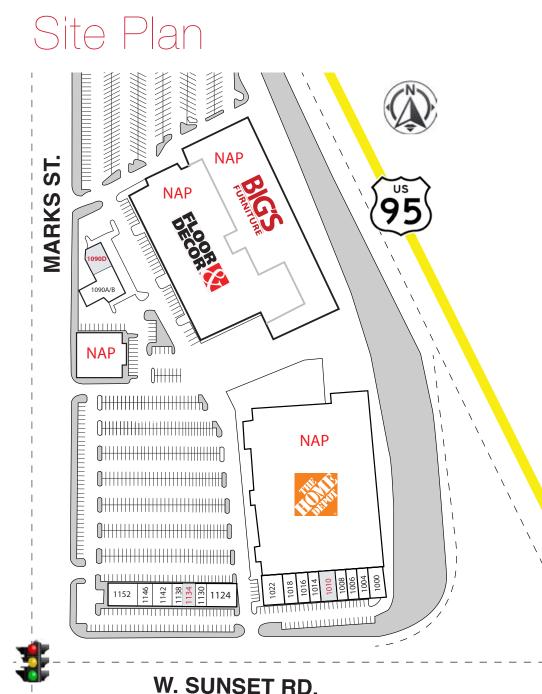

#### SUITE **TENANT** SF 1000 Puppy Store 2,400 1004 Waterlicious 1,020 1006 21 Facial & Massage 1,080 1008 Vapor Rage 1,200 1010 Available 2,340 1014 Nail Envy 1,200 1016 Metro PCS 1,320 1018 Michi Ramen 1,440 Sprint 3,000 1022 1090 A/B One Nevada Cedit Union 4,000 1090 - D Available 4,000 1124 Sleep Number 3,444 1130 **Desert Birkenstock** 1,450 1134 Available 1,200 1138 Super Cuts 1,200 1142 **KBN** Cleaners 1,450 1146 Capriotti's 1,000 1152 Mattress Firm 3,500