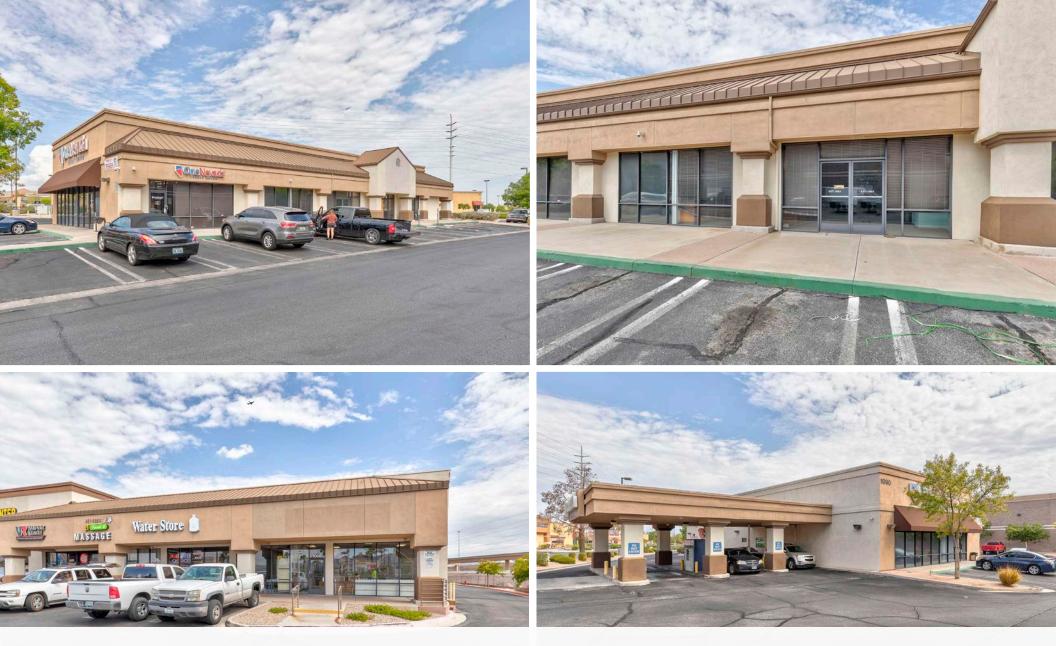

## Property Details

# Property Highlights

- Located on W. Sunset Rd. and Marks St. just east of the Galleria Mall and across from Sunset Station Hotel and Casino
- Second generation check cashing suite
- New ownership
- Anchored by Home Depot
- Immediate access from US-95 Freeway Exit at W. Sunset Rd.
- Second generation condition spaces available
- Excellent Henderson location
- Former bank space available
- Great street visibility on W. Sunset Rd. and US-95 Freeway
- Community Commercial

#### SUITE **TENANT** SF 1000 Puppy Store 2,400 1004 Waterlicious 1,020 1006 21 Facial & Massage 1,080 1008 Vapor Rage 1,200 1010 Available 2,340 1014 Nail Envy 1,200 1016 Metro PCS 1,320 1018 Michi Ramen 1,440 Sprint 3,000 1022 1090 A/B One Nevada Cedit Union 4,000 1090 - D Available 4,000 1124 Sleep Number 3,444 1130 **Desert Birkenstock** 1,450 1134 Available 1,200 1138 Super Cuts 1,200 1142 **KBN** Cleaners 1,450 1146 Capriotti's 1,000 1152 Mattress Firm 3,500