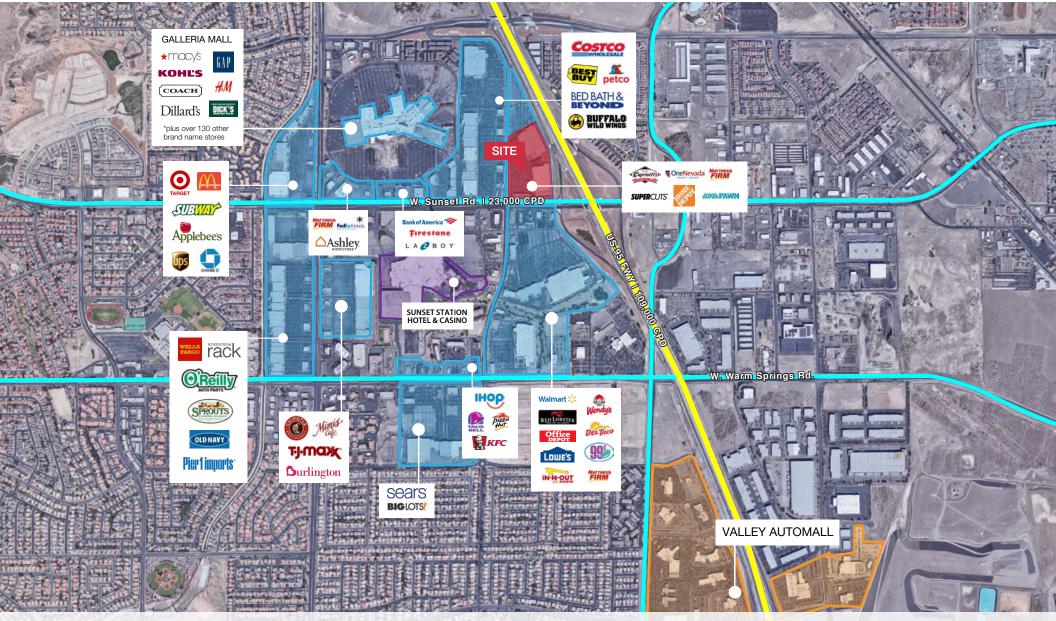

# Property Highlights

- Located on W. Sunset Rd. and Marks St. just east of the Galleria Mall and across from Sunset Station Hotel and Casino
- Second generation check cashing suite
- New ownership
- Anchored by Home Depot
- Immediate access from US-95 Freeway Exit at W. Sunset Rd.
- Second generation condition spaces available
- Excellent Henderson location
- Former bank space available
- Great street visibility on W. Sunset Rd. and US-95 Freeway
- Community Commercial