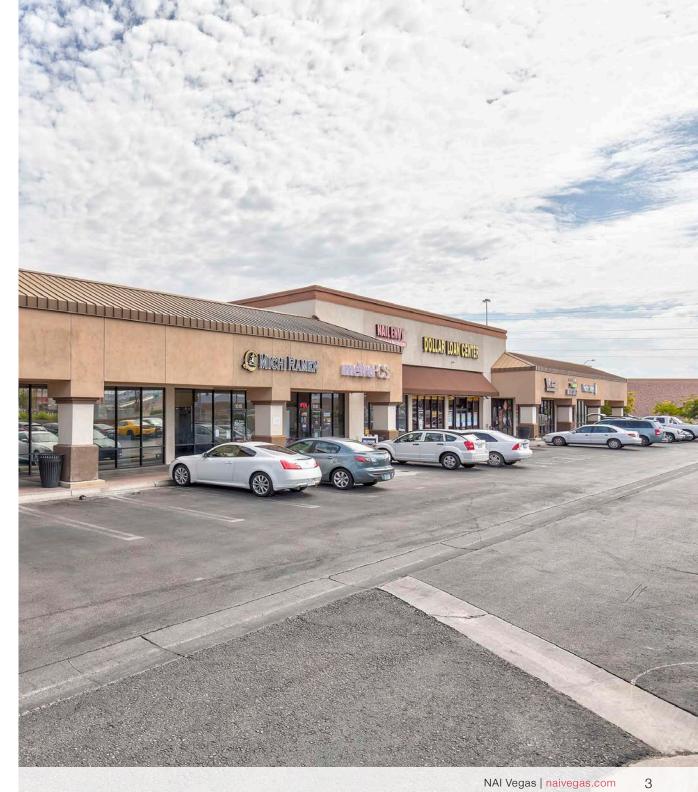

## Property Details

# Property Highlights

- Located on W. Sunset Rd. and Marks St. just east of the Galleria Mall and across from Sunset Station Hotel and Casino
- Second generation check cashing suite
- New ownership
- Anchored by Home Depot
- Immediate access from US-95 Freeway Exit at W. Sunset Rd.
- Second generation condition spaces available
- Excellent Henderson location
- Former bank space available
- Great street visibility on W. Sunset Rd. and US-95 Freeway
- Community Commercial

#### SUITE **TENANT** SF 1000 Puppy Store 2,400 1004 Waterlicious 1,020 1006 21 Facial & Massage 1,080 1008 Vapor Rage 1,200 1010 Available 2,340 1014 Nail Envy 1,200 1016 Metro PCS 1,320 1018 Michi Ramen 1,440 Sprint 3,000 1022 1090 A/B One Nevada Cedit Union 4,000 1090 - D Available 4,000 1124 Sleep Number 3,444 1130 **Desert Birkenstock** 1,450 1134 Available 1,200 1138 Super Cuts 1,200 1142 **KBN** Cleaners 1,450 1146 Capriotti's 1,000 1152 Mattress Firm 3,500