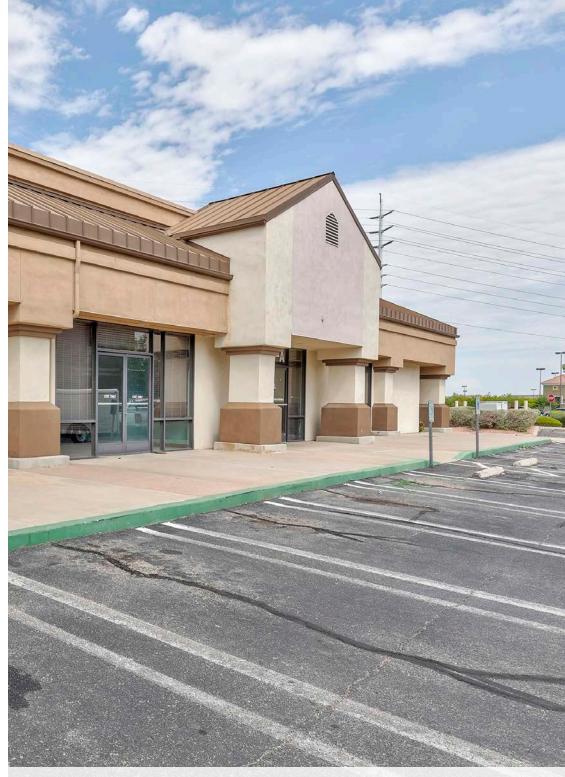

### **1000 - 1152 W. Sunset Rd.** Henderson, NV 89014

**N**/IVegas

RE INFO

CLICK HERE

8945 W. Russell Road Suite 110 Las Vegas, NV 89148 (702) 383.3383 | naivegas.com

# Property Highlights

- Located on W. Sunset Rd. and Marks St. just east of the Galleria Mall and across from Sunset Station Hotel and Casino
- Second generation check cashing suite
- New ownership
- Anchored by Home Depot
- Immediate access from US-95 Freeway Exit at W. Sunset Rd.
- Second generation condition spaces available
- Excellent Henderson location
- Former bank space available
- Great street visibility on W. Sunset Rd. and US-95 Freeway
- Community Commercial