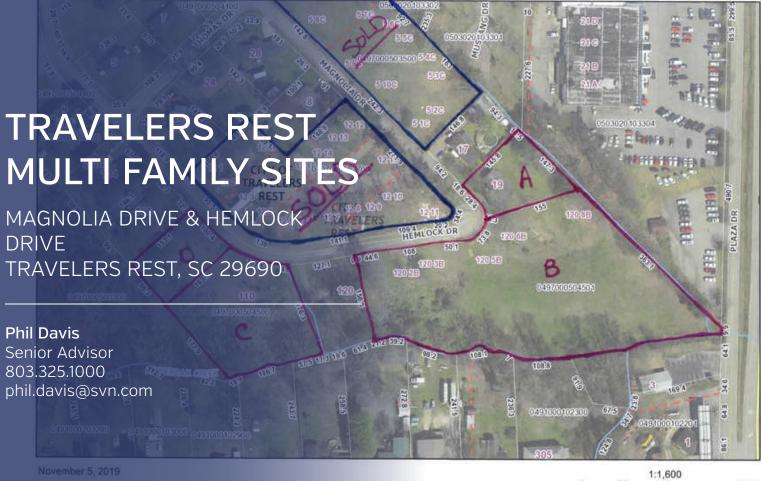

#### **OFFERING SUMMARY PROPERTY OVERVIEW** The sites are fairly level and ready for a change over plus the city would love to Sale Price: \$50,000 - \$475,000 see this entire area redeveloped in the near future. Old brick and frame house that is considered as is condition. Sellers will consider possible owner financing. The site has R-M multi-family zoning, and is perfect for apartments, 4.47 Acres town homes, senior housing and patio homes. Lot Size: PROPERTY HIGHLIGHTS Minutes from downtown T R and shopping Zoning: Multi Family • Area is prime for redevelopment & revitalization · Sellers will consider possible owner financing. Market: Travelers Rest Submarket: North Greenville Price / SF: \$0.26

### Land Lots

#### Greenville County, SC

| LOT #                | SIZE (AC) | PRICE/ACRE | SALE PRICE | STATUS    | DESCRIPTION |
|----------------------|-----------|------------|------------|-----------|-------------|
| Lot A & B 3.46 ACRES | 3.46      | \$137,283  | \$475,000  | Available |             |
| LOT C 1.01 ACRES     | 1.01      | \$123,762  | \$125,000  | Available |             |
| LOT D .36 ACRES      | 0.36      | \$138,888  | \$50,000   | Available |             |