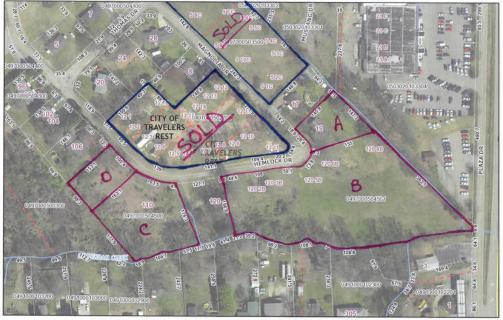

### Land Lots

#### Greenville County, SC

| LOT #                | SIZE (AC) | PRICE/ACRE | SALE PRICE | STATUS    | DESCRIPTION |
|----------------------|-----------|------------|------------|-----------|-------------|
| Lot A & B 3.46 ACRES | 3.46      | \$137,283  | \$475,000  | Available |             |
| LOT C 1.01 ACRES     | 1.01      | \$123,762  | \$125,000  | Available |             |
| LOT D .36 ACRES      | 0.36      | \$138,888  | \$50,000   | Available |             |