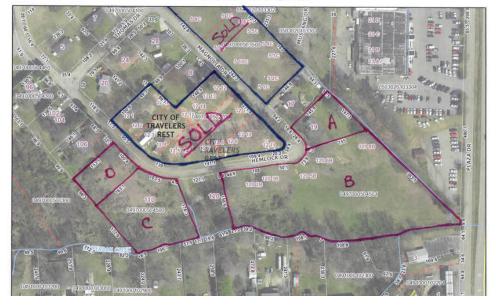

### Land Lots

#### Greenville County, SC

| LOT #                | SIZE (AC) | PRICE/ACRE | SALE PRICE | STATUS    | DESCRIPTION |
|----------------------|-----------|------------|------------|-----------|-------------|
| Lot A & B 3.46 ACRES | 3.46      | \$137,283  | \$475,000  | Available |             |
| LOT C 1.01 ACRES     | 1.01      | \$123,762  | \$125,000  | Available |             |
| LOT D .36 ACRES      | 0.36      | \$138,888  | \$50,000   | Available |             |