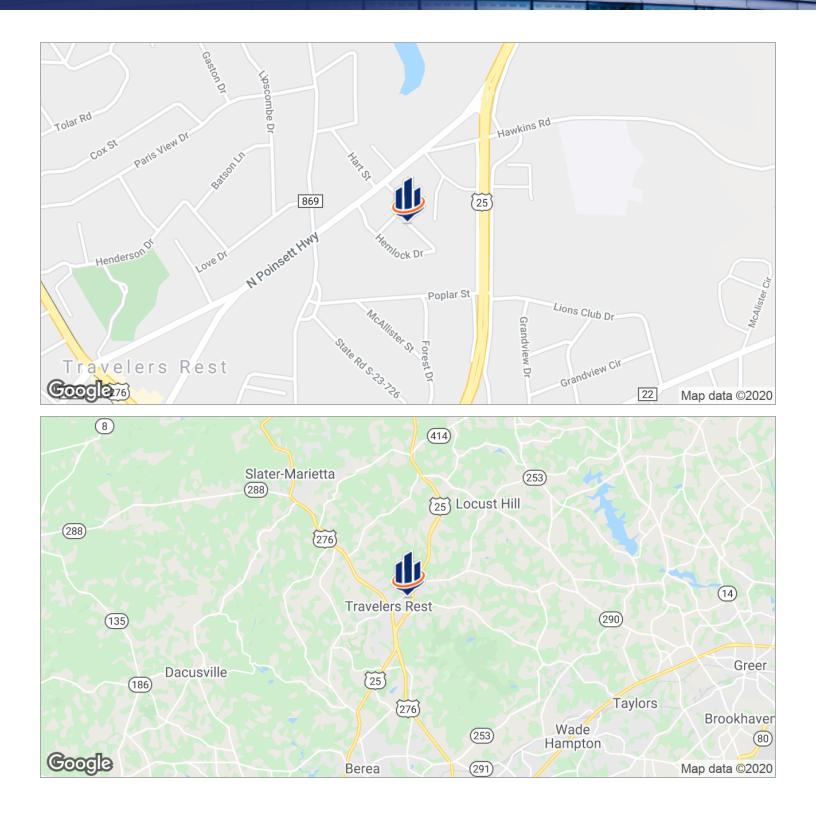

### Location Maps

TRAVELERS REST MULTI FAMILY SITES | MAGNOLIA DRIVE & HEMLOCK DRIVE, TRAVELERS REST, SC 29690 SVN | Southern Commercial Real Estate, LLC | Page 6

# Demographics Map

| Clevelar               | Highland 414<br>Tigerville | Gramling                         |
|------------------------|----------------------------|----------------------------------|
| Rocky Bottom Slater-IV |                            | Inman                            |
| Pumpkintown            | 276                        |                                  |
| Sunset (178) (8) (35)  | Travelers Rest             | 25                               |
|                        | Taylors                    | Greer Duncan (29)                |
| 133<br>Pickens         | 253<br>Berea               |                                  |
| Coocle Arial           | Greenville 385             | (14) Reidville<br>Map data ©2020 |