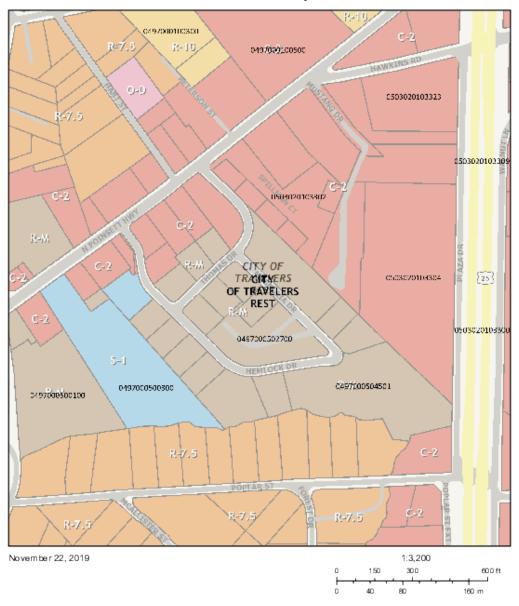

## Zoning Map

Greenville County, SC

Greet ville County GIS

ned public primary information sources should be consulted for verification of the information contained in this map. One evile County assumes no legal responsibility for the information - contained in this map.