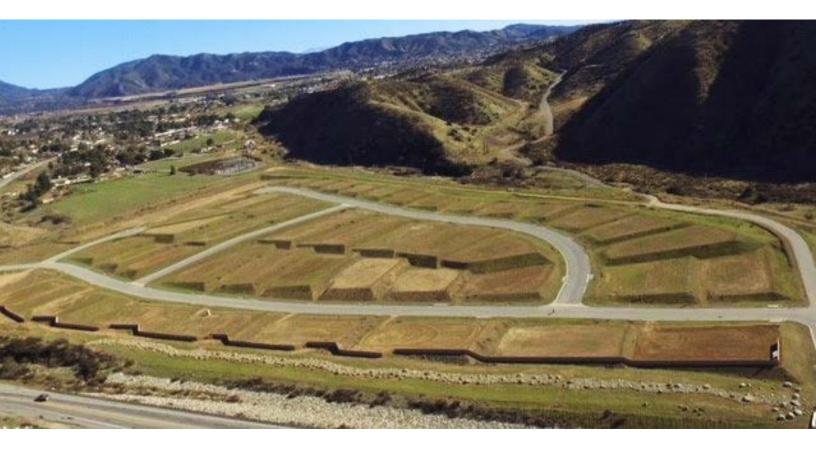

## PROPERTY OVERVIEW

Crafton Hills Estates is a rare builder opportunity for 57 semi-finished Final Map Recorded single-family detached lots with a half-acre minimum lot size. The Property is located on the southwest corner of Highway 38, also known as Mill Creek Road, and Bryant Street in the City of Yucaipa, San Bernardino County.

- The Property has a Final Map recorded for 57 single-family detached lots with a half-acre minimum.
- Crafton Hills Estates is in a Semi-Finished condition.
- Served by the Yucaipa-Calimesa Joint Unified School District.

## QUICK FACTS

PROJECT SIZE 34 Acres

ENTITLEMENTS Final Map Recorded

SITE CONDITION Semi-Finished

OFFERS DUE Submit Offer

EXCLUSIVELY LISTED BY:

Doug Jorritsma | djorristma@landadvisors.com | Winn Galloway | wgalloway@landadvisors.com