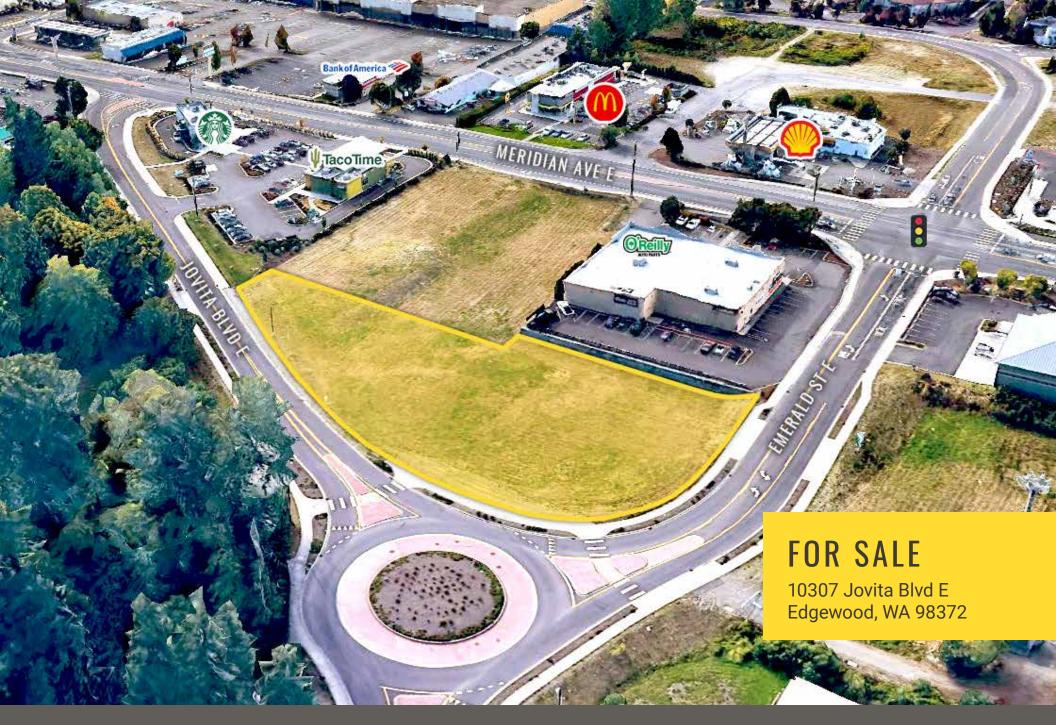

### **10307 JOVITA BLVD E:**

#### 44,356 SF

- Located at the entrance of Milton on Jovita Blvd
- Zoned commercial with multiple permitted uses including: self storage, professional office, and drive-thru

#### **NEARBY TENANTS**

# SUMMARY

Located between I-5 and SR 167 Located in a bustling neighborhood shopping center

25,850 CPD Meridian Ave E

11,800 CPD Jovita Blvd