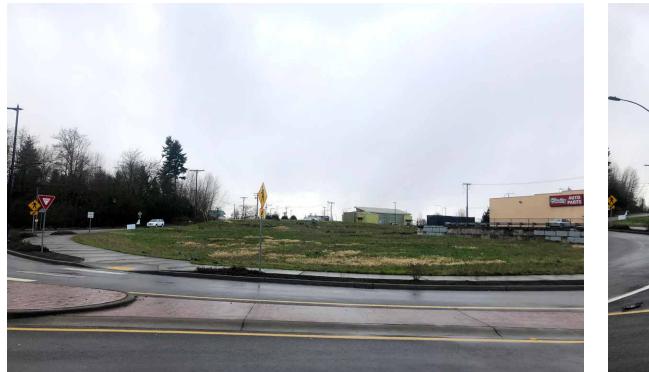

### **10307 JOVITA BLVD E:**

#### 44,356 SF

- Located at the entrance of Milton on Jovita Blvd
- Zoned commercial with multiple permitted uses including: self storage, professional office, and drive-thru