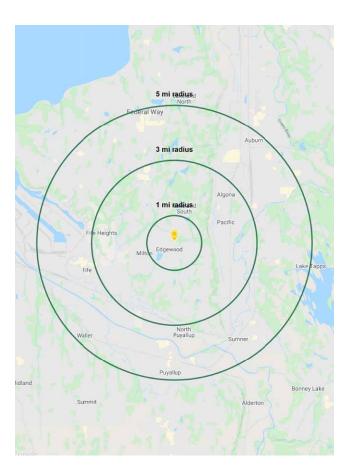

# SUMMARY

Located between I-5 and SR 167 Located in a bustling neighborhood shopping center

25,850 CPD Meridian Ave E

11,800 CPD Jovita Blvd

**MILTON, WA** is a quiet, peaceful community surrounded by fields, trees, open vistas and gardens. Its quiet atmosphere offers a welcome respite from the hustle and bustle of neighboring Tacoma, just ten minutes away. Through strong leadership, frequent community events, quality schools, and strong relationships between citizens, business and city government, Milton has retained its picturesque charm and quality.