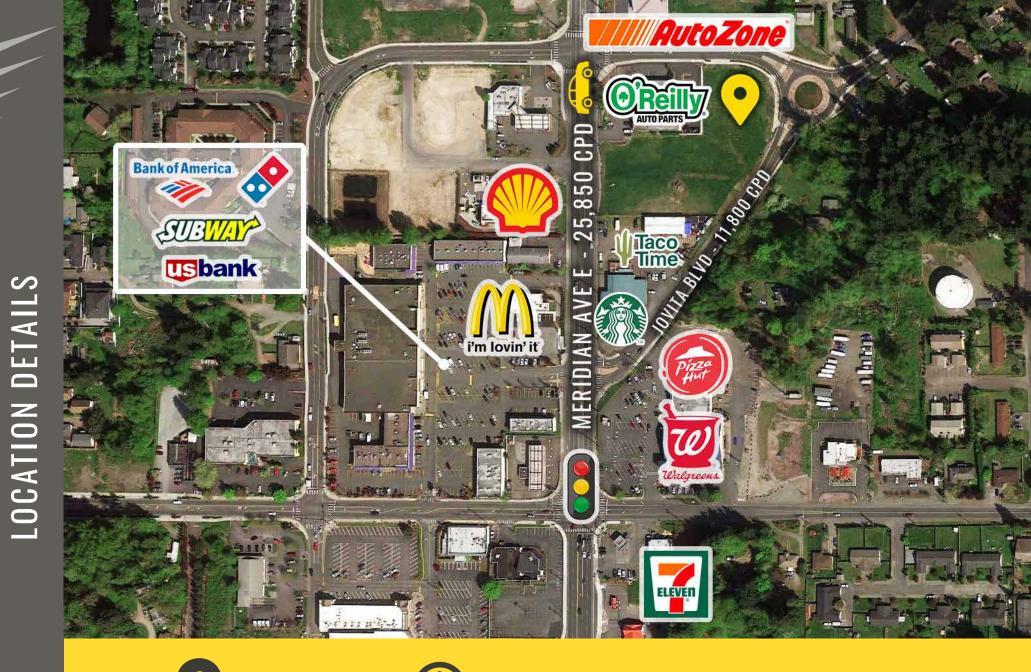

#### **NEARBY TENANTS**

# SUMMARY

Located between I-5 and SR 167 Located in a bustling neighborhood shopping center

25,850 CPD Meridian Ave E

11,800 CPD Jovita Blvd

#### Bank of America 0 00 SUB !!!! Usbank an ai und. ¥ ...... LOCATION AERIAL 101 18 18 18 18 1 Columbia Bank i'm lovin' it AVE E - 25,850 CPD MERIDIAN **Taco** Time TOVITA BIVO - 17.800 GPD SAFEWAY -Rei GNC AUTO PARTS ELEVEN **Tires** LES SCHWAB KeyBank PET PROS Grill Chill. æ Papa Murphuja ups III Ibn hal 1 Intere FIRST WESTERN PROPERTIES