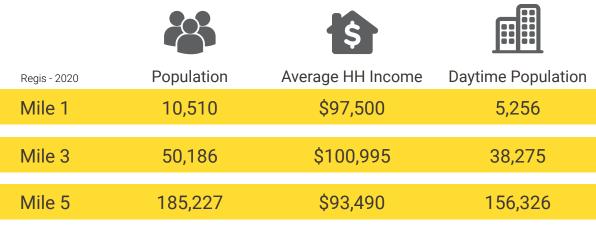

# SUMMARY

Located between I-5 and SR 167 Located in a bustling neighborhood shopping center

25,850 CPD Meridian Ave E

11,800 CPD Jovita Blvd