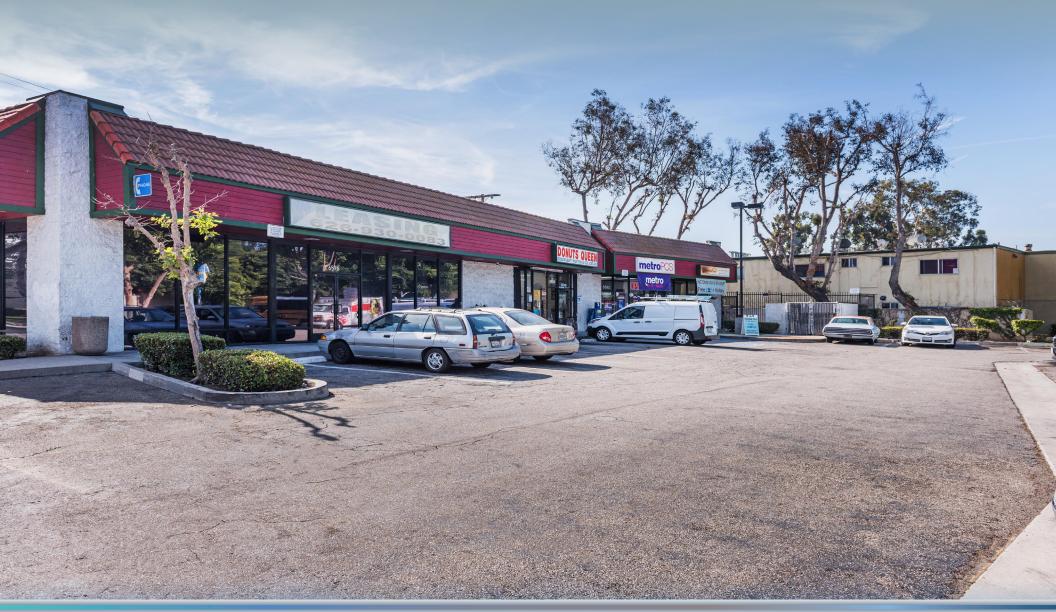

#### 6590 LONG BEACH BLVD LONG BEACH, CA 90805

| ASKING PRICE: | \$1,995,000  |
|---------------|--------------|
| PRICE PSF:    | \$331.73     |
| BUILDING SF:  | 6,014 SF     |
| LOT SIZE SF:  | 19,000 SF    |
| NO. OF UNITS  | 4            |
| APN:          | 7304-032-025 |
| YEAR BUILT:   | 1986         |
| ZONING:       | LBCCA        |

#### **PROPERTY HIGHLIGHTS:**

- Near Compton College & the Crystal Casino
- Vacant unit (2,500 SF available) allows for owner/user opportunity
- Signalized major corner
- Beautiful strip shopping center
- Next to a major freeway on-ramp and off-ramp
- Professionally managed

#### **RENT ROLL:**

| Tenant     | Туре | Size SF | Rate   | Monthly | Lease Exp. |
|------------|------|---------|--------|---------|------------|
| Tax Office | MG   | 1,000   | \$1.80 | \$1,800 | MTM        |
| Metro PCS  | MG   | 1,325   | \$1.51 | \$2,000 | 8/2020     |
| Donut Shop | NNN  | 1,150   | \$1.90 | \$2,185 | 1/2020     |
| Vacant     | N/A  | 2,500   | N/A    | N/A     | N/A        |