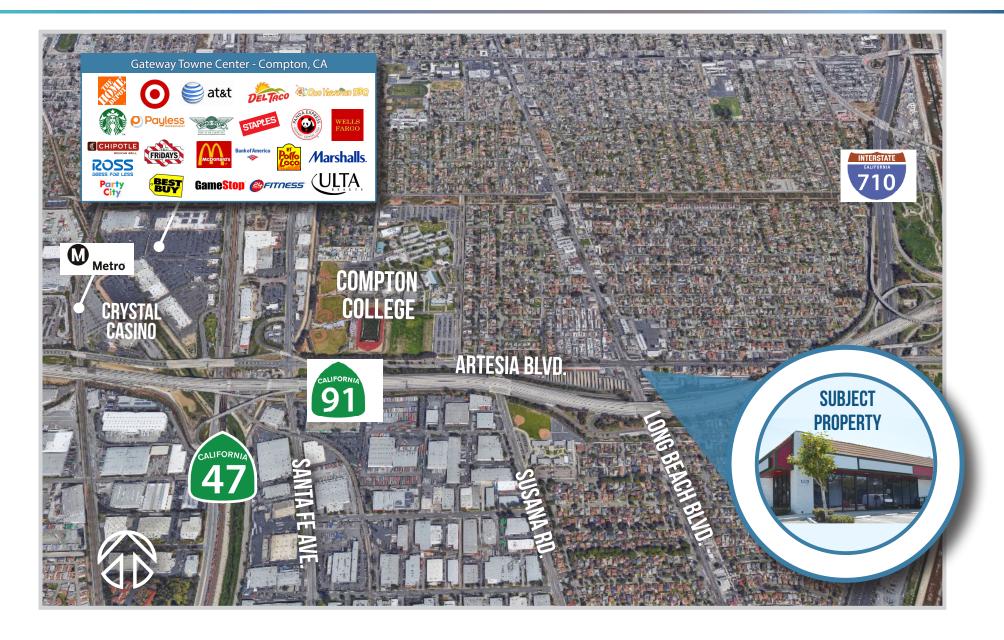

#### **PROPERTY HIGHLIGHTS:**

- Near Compton College & the Crystal Casino
- Vacant unit (2,500 SF available) allows for owner/user opportunity
- Signalized major corner
- Beautiful strip shopping center
- Next to a major freeway on-ramp and off-ramp
- Professionally managed

#### **UPTOWN LONG BEACH:**

Uptown Long Beach is mostly residential. It is home to the Uptown Business Improvement District, which represents commercial and multifamily property owners on Atlantic Avenue between Artesia Boulevard and Market Street and a portion of Artesia Boulevard adjacent to Jordan High School, as well as retail activity along most major streets in the area, including Artesia Boulevard, Long Beach Boulevard, and Cherry Avenue. Crystal Casino, Compton College, and Jordan High School are all just a few blocks away, making this a perfect retail opportunity.