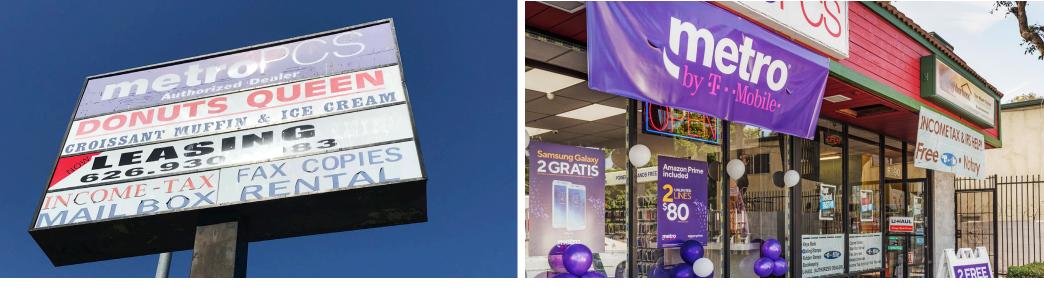

#### **RENT ROLL:**

| Tenant     | Туре | Size SF | Rate   | Monthly | Lease Exp. |
|------------|------|---------|--------|---------|------------|
| Tax Office | MG   | 1,000   | \$1.80 | \$1,800 | MTM        |
| Metro PCS  | MG   | 1,325   | \$1.51 | \$2,000 | 8/2020     |
| Donut Shop | NNN  | 1,150   | \$1.90 | \$2,185 | 1/2020     |
| Vacant     | N/A  | 2,500   | N/A    | N/A     | N/A        |