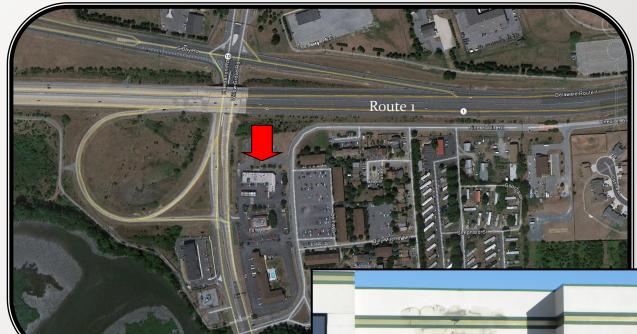

## PROPERTY FOR LEASE

1701 Lebanon Rd

Dover, DE

• Space Available: 4,000+/- SF

• Lease Price: \$15.00 psf NNN

• Zoning: BG

• Easy Access on & off Route 1

| • | Demographics:      | 1 Mile | 3 Miles | 5 Mile |
|---|--------------------|--------|---------|--------|
|   | Population 2011    | 2,945  | 34,484  | 66,88  |
|   | Medium Income 2011 | 51.555 | 49.969  | 51.888 |