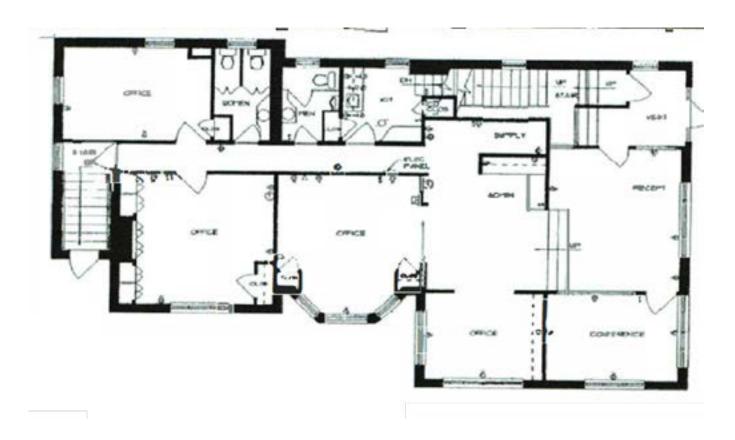

with 7,110 vpd
- Easy access to I-170, Highway 40/64 and minutes from St. Louis International Airport

LEASE RATE: \$22.00/SF MODIFIED GROSS

(tenant responsible for electric, gas, telephone, cable, & internet)

Contact

JANE KAPP 314.412.7727 jkapp@mckelveyproperties.com BUILDING SIZE: 5,600 SF

ZONING: C







#### **AERIAL MAP**



### **DEMOGRAPHICS**

|                   | 1 MILE    | 3 MILE    | 5 MILE    |
|-------------------|-----------|-----------|-----------|
| POPULATION        | 18,147    | 114,112   | 301,847   |
| HOUSEHOLDS        | 7,860     | 49,490    | 132,275   |
| MEDIAN HH INCOME  | \$101,393 | \$63,167  | \$54,189  |
| MEDIAN HOME VALUE | \$442,221 | \$266,423 | \$187,737 |

#### Contact

JANE KAPP 314.412.7727 jkapp@mckelveyproperties.com





### **FLOOR PLAN**



#### Contact

JANE KAPP 314.412.7727 jkapp@mckelveyproperties.com





### **INTERIOR PHOTOS**









Contact

JANE KAPP
314.412.7727
jkapp@mckelveyproperties.com