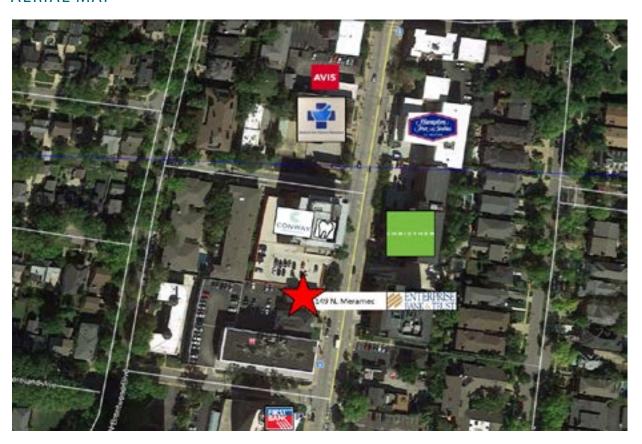

### **FEATURES**

- > FIRST FLOOR office space for lease: 2,250 SF
- Located in the heart of Clayton
- Excellent visibility with 7,110 vpd
- Easy access to I-170, Highway 40/64 and minutes from St. Louis International Airport

LEASE RATE: \$22.00/SF MODIFIED GROSS

(tenant responsible for electric, gas, telephone, cable, & internet)

Contact

JANE KAPP 314.412.7727 jkapp@mckelveyproperties.com BUILDING SIZE: 5,600 SF

ZONING: C







#### **AERIAL MAP**



### **DEMOGRAPHICS**

|                   | 1 MILE    | 3 MILE    | 5 MILE    |
|-------------------|-----------|-----------|-----------|
| POPULATION        | 18,147    | 114,112   | 301,847   |
| HOUSEHOLDS        | 7,860     | 49,490    | 132,275   |
| MEDIAN HH INCOME  | \$101,393 | \$63,167  | \$54,189  |
| MEDIAN HOME VALUE | \$442,221 | \$266,423 | \$187,737 |

#### Contact

JANE KAPP 314.412.7727 jkapp@mckelveyproperties.com





### **FLOOR PLAN**



#### Contact

JANE KAPP 314.412.7727 jkapp@mckelveyproperties.com





### **INTERIOR PHOTOS**









Contact

JANE KAPP
314.412.7727
jkapp@mckelveyproperties.com