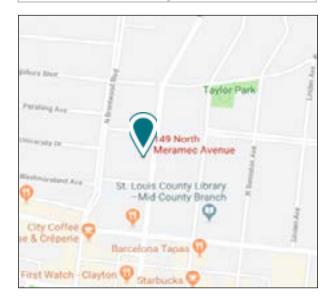

### **FEATURES**

- > FIRST FLOOR office space for lease: 2,250 SF
- Located in the heart of Clayton
- Excellent visibility with 7,110 vpd
- Easy access to I-170, Highway 40/64 and minutes from St. Louis International Airport