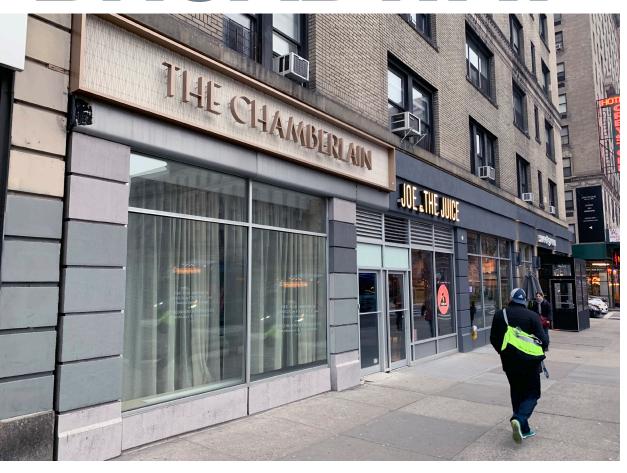

#### **LOCATION**

East block between West 91st and 92nd Streets

#### **APPROXIMATE SIZE**

Ground Floor 2,300 SF

#### **FRONTAGE**

20 FT on Broadway

#### **SITE STATUS**

Formerly office space