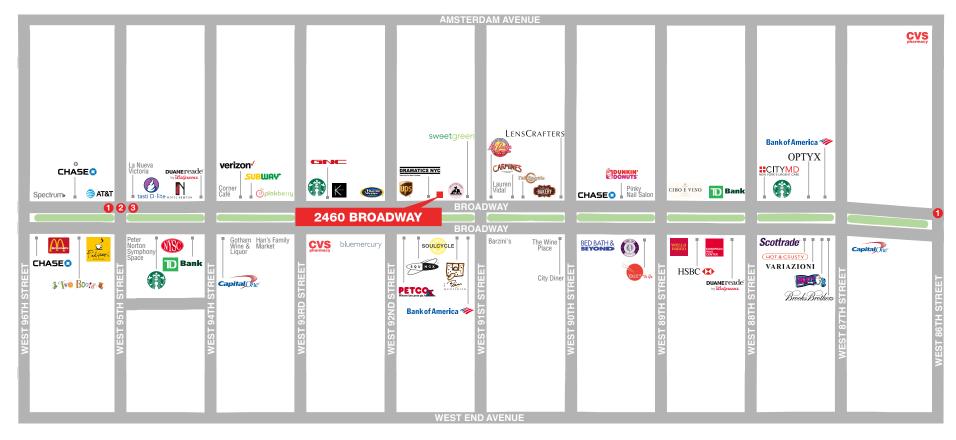

#### **LOCATION**

East block between West 91st and 92nd Streets

#### **NEIGHBORS**

Joe & the Juice, Sweetgreen, Equinox Fitness Club, SoulCycle, Bluemercury, and Bed Bath & Beyond