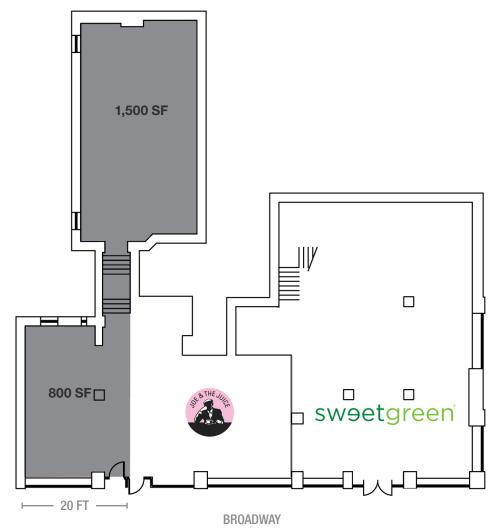

#### **APPROXIMATE SIZE**

Ground Floor 2,300 SF

#### **FRONTAGE**

20 FT on Broadway

#### **GROUND FLOOR**