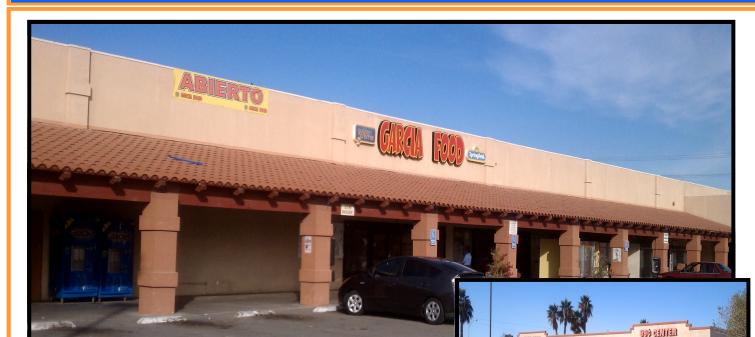

# NEIGHBORHOOD SHOPPING CENTER FOR LEASE - EL CENTRO

Location: 1111-1151 4th Street, El Centro, CA 92243

Available: 30,000 SF of Anchor (divisible), Shop Space,

And 6000-8,800 SF of Pad Space

#### Comments:

- Well Located 66,363 SF Shopping Center in El Centro
- Former Grocery Store Anchor Space
- 18,942 SF of Anchor Space With Adjacent 11,136 SF of Warehouse With Landing
- 6,000-8,800 SF Of Pad Space Available
- Located Just North of I-8
- On Commercial Corridor Within Close Proximity To Other National Retailers