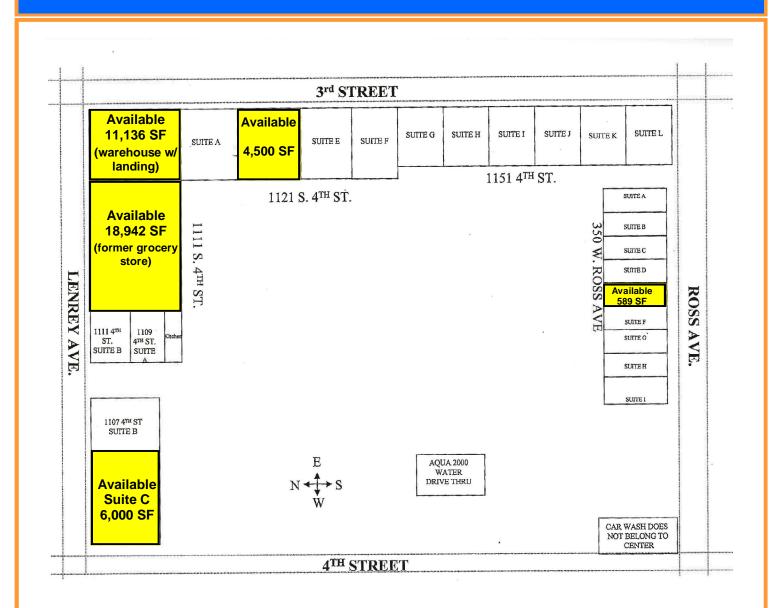

### SITE PLAN

### 1121 S. 4th Street

#### 350 Ross Ave

### 1107-1111 S. 4th Street

| Suite A       | El Centro Acupuncture  | 1,500 SF | Suite A     | Guild Mortgage              | 600 SF   | 1107          | 99 cent Plus Store Center         | 2,816 SF  |
|---------------|------------------------|----------|-------------|-----------------------------|----------|---------------|-----------------------------------|-----------|
| Suite B,C & D | AVAILABLE              | 4,500 SF | Suite B & C | Ruiz & Associates           | 1,178 SF | 1109          | Weight Less                       | 1,070 SF  |
| Suite E       | Quinteros Beauty Salon | 1,068 SF | Suite D     | Computer Repair & more      | 589 SF   | 1111          | AVAILABLE<br>Former Grocery store | 18,942 SF |
| Suite F       | Lovely Nails           | 1,700 SF | Suite E     | AVAILABLE                   | 589 SF   |               | Former Grocery Store              |           |
|               | ,                      | · ·      |             |                             |          | 1111          | AVAILABLE                         | 11,136 SF |
| Suite G       | Spin Zone              | 2,000 SF | Suite F     | Libreria Christiana Genesis | 589 SF   |               | Warehouse                         |           |
| Suite H & I   | Expo Furniture         | 1,303 SF | Suite G     | 4th Street Flower Shop      | 589 SF   | 1111          | Dental Group                      | 2,492 SF  |
| Suite J &K    | SOBE's Restaurant      | 2,905 SF | Suite H     | 98.3 F M INC                | 589 SF   | 1111 - Ste. B | Expo Furniture                    | 1,303 SF  |
| Suite L       | Sabor del Taco         | 875 SF   | Suite I     | Smoke 4less                 | 714 SF   | 1111 - Ste. C | AVAILABLE                         | 6,000 SF  |