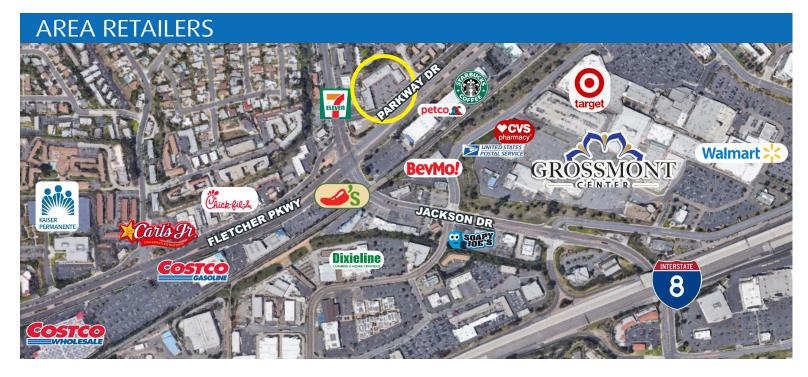

## **BUSY LA MESA LOCATION!**

- 1,760 SF Inline Retail Space
- Excellent Retail Location with High Visibility along Busy Fletcher Parkway
- Near National Tenants Best Buy, Petco, & One Block from Grossmont Center
- 25,800 Cars Per Day (SANDAG)
- Monument Signage Available
- **Ample Parking**
- Great Access to/from I-8 & Hwy 125
- Lease Rate: \$1.75/SF + NNN's