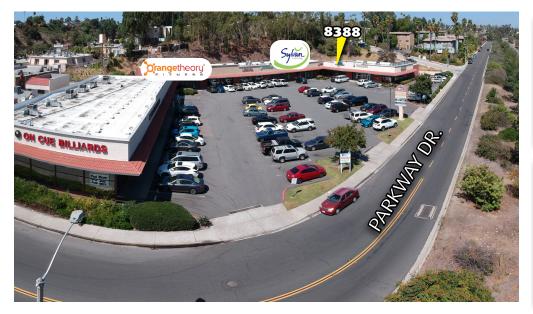

### **GROSSMONT CENTER NORTH**

8303 - 8396 PARKWAY DRIVE LA MESA, CA 91942

| SUITE | SF    | DETAILS                                                                                |
|-------|-------|----------------------------------------------------------------------------------------|
| 8388  | 1,760 | <ul><li>Open Floor-Plan Inline Retail Space</li><li>Available 30 Days Notice</li></ul> |