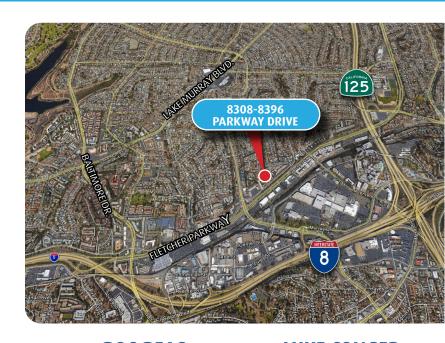

# 

GROSSMONT CENTER NORTH
8303 - 8396 PARKWAY DRIVE
LA MESA, CA 91942



## **BUSY LA MESA LOCATION!**

- 1,760 SF Inline Retail Space
- Excellent Retail Location with High Visibility along Busy Fletcher Parkway
- Near National Tenants Best Buy, Petco, & One Block from Grossmont Center
- 25,800 Cars Per Day (SANDAG)
- Monument Signage Available
- **Ample Parking**
- Great Access to/from I-8 & Hwy 125
- Lease Rate: \$1.75/SF + NNN's





#### **ROC BEAS** Senior Vice President Roc@caacre.com Lic # 01985515

MIKE CONGER Principal Mike@caacre.com Lic # 01381193

858. 360. 3000 | caacre.com

## FOR LEASE

### **GROSSMONT CENTER NORTH**

8303 - 8396 PARKWAY DRIVE LA MESA, CA 91942







| SUITE | SF    | DETAILS                                                                                |
|-------|-------|----------------------------------------------------------------------------------------|
| 8388  | 1,760 | <ul><li>Open Floor-Plan Inline Retail Space</li><li>Available 30 Days Notice</li></ul> |





### **ROC BEAS**

Senior Vice President Roc@caacre.com Lic # 01985515

### **MIKE CONGER**

Principal Mike@caacre.com Lic # 01381193

858. 360. 3000 | caacre.com