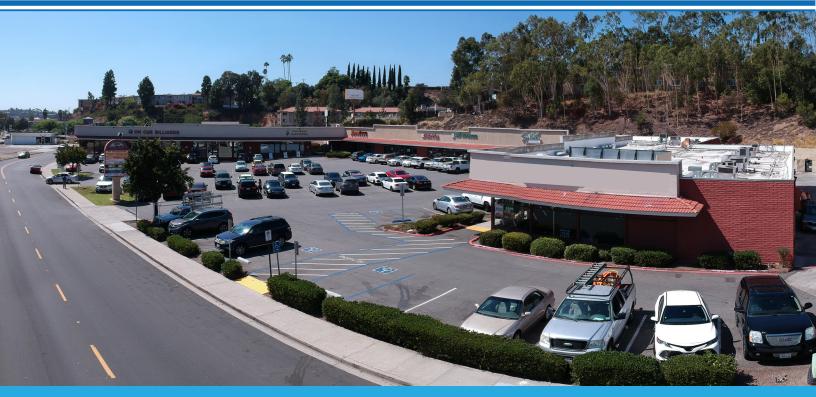

# 

GROSSMONT CENTER NORTH
8303 - 8396 PARKWAY DRIVE
LA MESA, CA 91942

## **BUSY LA MESA LOCATION!**

- 1,760 SF Inline Retail Space
- Excellent Retail Location with High Visibility along Busy Fletcher Parkway
- Near National Tenants Best Buy, Petco, & One Block from Grossmont Center
- 25,800 Cars Per Day (SANDAG)
- Monument Signage Available
- **Ample Parking**
- Great Access to/from I-8 & Hwy 125
- Lease Rate: \$1.75/SF + NNN's