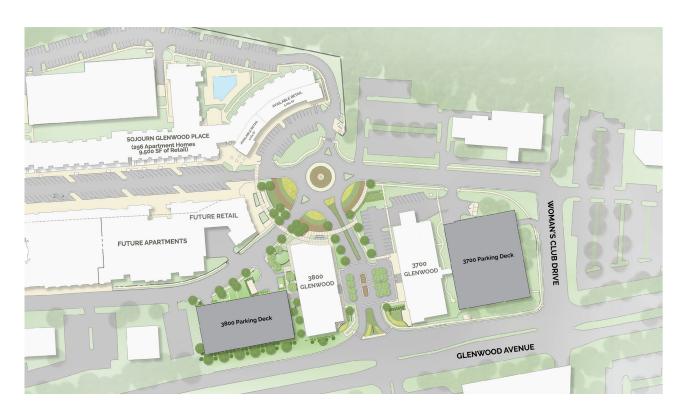

## **AVAILABLE SPACE - Suite 300 (16,145 RSF)**

# **3700 GLENWOOD**

**3700 Glenwood Avenue,** Raleigh, NC 27612

### **Property Features:**

- \$34.50 per RSF full-service
- Tenant Improvement Allowance negotiable
- Flexible lease terms available
- Free covered parking available within attached parking deck
- More retail coming soon
- Convenient access to Glenwood Avenue and I-440 Beltline
- Access to City of Raleigh Greenway system located on-site
- On-site professional property management and maintenance
- Banking Regions Bank branch with drive-thru
- Moments from Crabtree Valley Mall

#### PREMIUM LOCATION:



Everything you need for your workday, and minutes from everything else.



#### **SITE PLAN**



## FLOOR PLAN - Suite 300 16,145 RSF