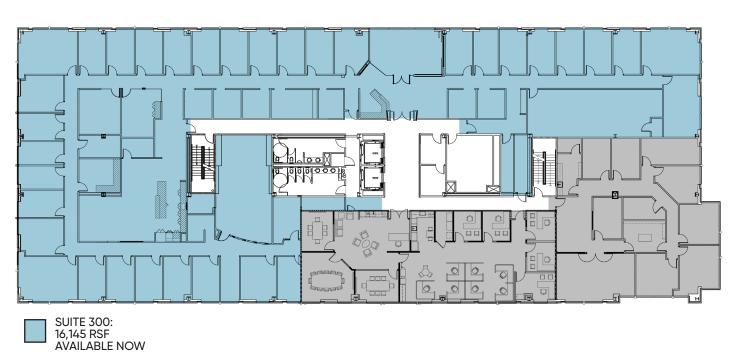

## **AVAILABLE SPACE - Suite 300 (16,145 RSF)**

## FLOOR PLAN - Suite 300 16,145 RSF