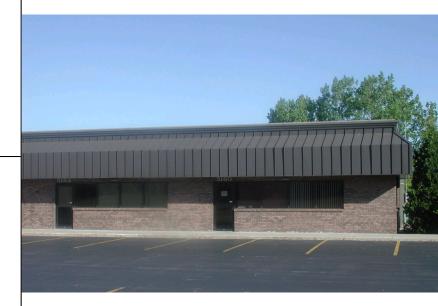

# Office/Industrial Space Portage, Michigan

Industrial For Lease 5162 Sprinkle Portage, Michigan

#### **Overview:**

Nice office with industrial space just south of I-94. Great for any type of business that needs to be near the highway. Great exposure on busy Sprinkle Road and signage. The current tenant will need 60 days to vacate.