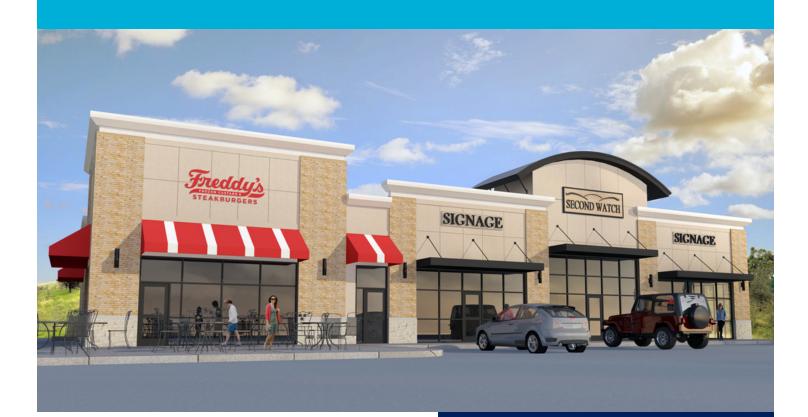

#### **PROPERTY OVERVIEW**

Located just half a mile south of I-75 on Highway 321, Town Creek Pointe is a modern retail development in the heart of Lenoir City's commercial center. The property features high visibility and access for southbound (Tellico Village, Rarity Bay, and Windriver) travelers on Highway 321. Within half a mile of major retailers Wal-Mart, Food City, and Home Depot, Town Creek Pointe represents a tremendous retail opportunity for first generation space in the popular Lenoir City submarket.

#### PROPERTY OVERVIEW

Located just half a mile south of I-75 on Highway 321, Town Creek Pointe is a modern retail development in the heart of Lenoir City's commercial center. The property features high visibility and access for southbound (Tellico Village, Rarity Bay, and Windriver) travelers on Highway 321. Within half a mile of major retailers Wal-Mart, Food City, and Home Depot, Town Creek Pointe represents a tremendous retail opportunity for first generation space in the popular Lenoir City submarket.