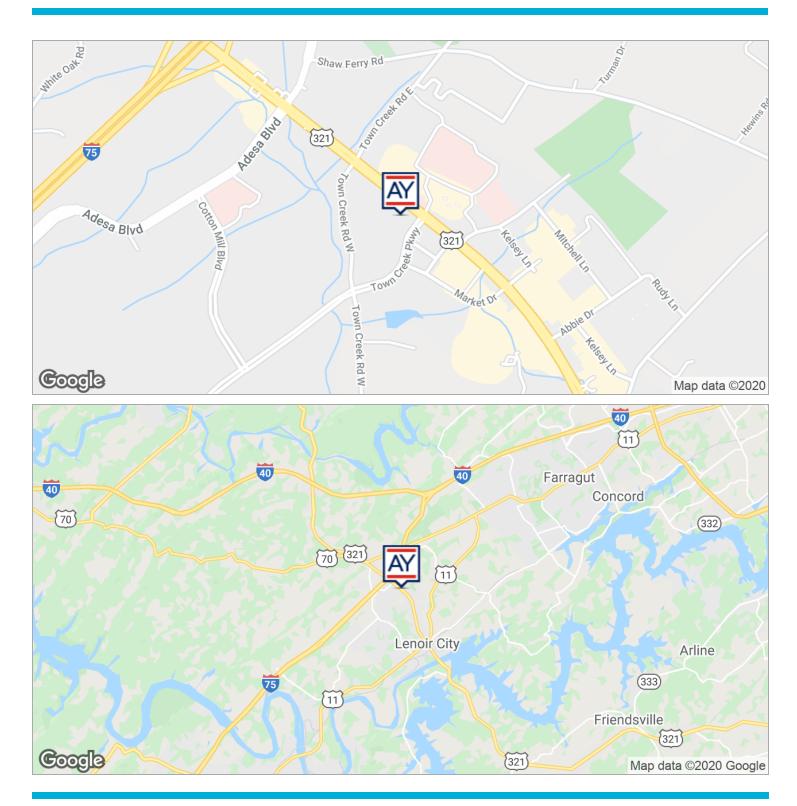

#### **PROPERTY OVERVIEW**

Located just half a mile south of I-75 on Highway 321, Town Creek Pointe is a modern retail development in the heart of Lenoir City's commercial center. The property features high visibility and access for southbound (Tellico Village, Rarity Bay, and Windriver) travelers on Highway 321. Within half a mile of major retailers Wal-Mart, Food City, and Home Depot, Town Creek Pointe represents a tremendous retail opportunity for first generation space in the popular Lenoir City submarket.

#### PROPERTY OVERVIEW

Located just half a mile south of I-75 on Highway 321, Town Creek Pointe is a modern retail development in the heart of Lenoir City's commercial center. The property features high visibility and access for southbound (Tellico Village, Rarity Bay, and Windriver) travelers on Highway 321. Within half a mile of major retailers Wal-Mart, Food City, and Home Depot, Town Creek Pointe represents a tremendous retail opportunity for first generation space in the popular Lenoir City submarket.