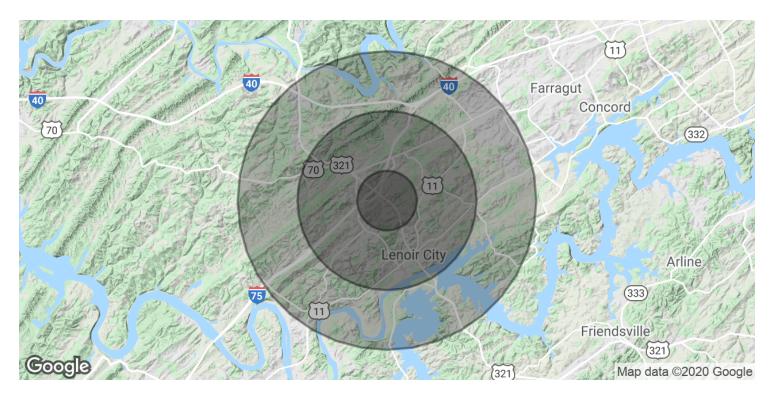

### 950 Highway 321 N Lenoir City, TN 37771

Retail Property For Lease

| POPULATION           | 1 MILE | 3 MILES | 5 MILES |
|----------------------|--------|---------|---------|
| Total Population     | 2,538  | 15,314  | 27,904  |
| Average age          | 35.2   | 36.6    | 40.4    |
| Average age (Male)   | 34.5   | 35.9    | 39.7    |
| Average age (Female) | 39.1   | 40.0    | 42.8    |

| HOUSEHOLDS & INCOME | 1 MILE    | 3 MILES   | 5 MILES   |
|---------------------|-----------|-----------|-----------|
| Total households    | 1,015     | 6,148     | 11,072    |
| # of persons per HH | 2.5       | 2.5       | 2.5       |
| Average HH income   | \$47,804  | \$53,093  | \$68,071  |
| Average house value | \$159,543 | \$172,896 | \$223,647 |