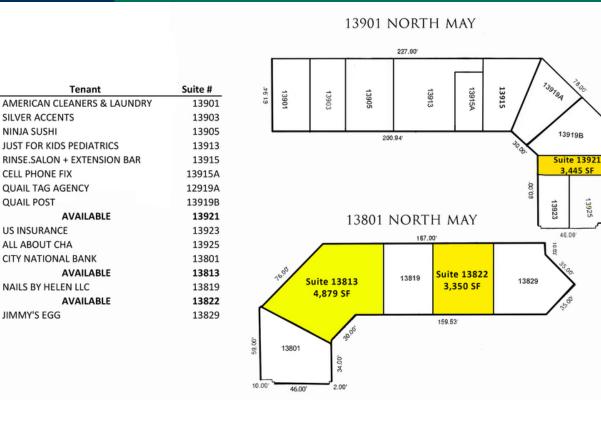

| 022 | SPACES | LEASE RATE    | ТҮРЕ               | SPACE SIZE |  |
|-----|--------|---------------|--------------------|------------|--|
| 220 | 13813  | \$20.00 SF/yr |                    | 4,879 SF   |  |
| 118 | 13822  | \$20.00 SF/yr |                    | 3,350 SF   |  |
| 895 | 13921  | \$20.00 SF/yr | 2nd gen restaurant | 3,445 SF   |  |

SILVER ACCENTS

CELL PHONE FIX

QUAIL POST

US INSURANCE

ALL ABOUT CHA

JIMMY'S EGG

CITY NATIONAL BANK

NAILS BY HELEN LLC

QUAIL TAG AGENCY

JUST FOR KIDS PEDIATRICS

RINSE.SALON + EXTENSION BAR

AVAILABLE

AVAILABLE

AVAILABLE

NINJA SUSHI

ġ