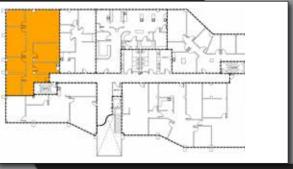

# THE ESPRIT

515 S. CAPITAL OF TEXAS HWY., AUSTIN, TX 78746



FOR LEASING INFORMATION, CONTACT

MAX APPLING (512) 299.6296

max.appling@kuceraco.com

CHERYL SMITH (512) 736.4778 cheryl.smith@kuceraco.com

**SUITE 225** 

OFFICE SPACE FOR LEASE

\$19.00/SF 2017 NNN \$11.00

7200 N. MOPAC EXPRESSWAY | AUSTIN, TX 78731 | (512) 346-0025 | See all of our listings at WWW.KUCERACO.COM.

## THE ESPRIT

515 S. CAPITAL OF TEXAS HWY., AUSTIN, TX 78746



#### SUITE LOCATION



#### PROPERTY FEATURES



Scenic Views



IDEAL LOCATION at Corner of Bee Caves Road & 360 Capital of Texas Highway



Covered Parking Available



FOR LEASING INFORMATION, CONTACT

(512) 299.6296

max.appling@kuceraco.com

MAX APPLING CHERYL SMITH (512) 736.4778

cheryl.smith@kuceraco.com

OFFICE SPACE FOR LEASE

2,321 RSF **SUITE 225** 

\$19.00/SF 2017 NNN \$11.00

7200 N. MOPAC EXPRESSWAY | AUSTIN, TX 78731 | (512) 346-0025 | See all of our listings at WWW.KUCERACO.COM.

## THE ESPRIT

515 S. CAPITAL OF TEXAS HWY., AUSTIN, TX 78746





### **Nearby Amenities**

- **360 & BEE CAVE** 
  - WhaTaTaco
- County Line
- The Grove Wine Bar
- Jimmy John's
- Wells Fargo Bank
- Texaco Austin
- Chase Bank
- Strange Land Brewery
- Hat Creek Burger Company
- The Hospital at Westlake
- Frost Bank
-