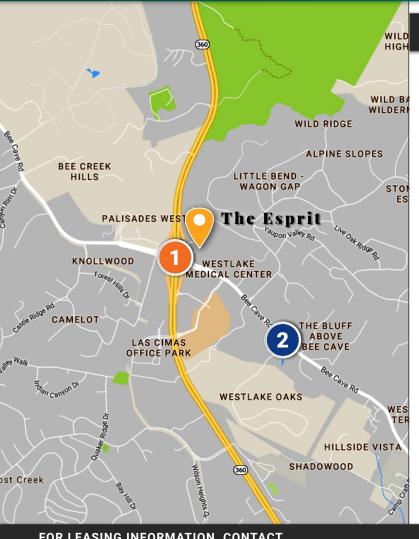

### **Nearby Amenities**

- **360 & BEE CAVE** 
  - WhaTaTaco
- County Line
- The Grove Wine Bar
- Jimmy John's
- Wells Fargo Bank
- Texaco Austin
- Chase Bank
- Strange Land Brewery
- Hat Creek Burger Company
- The Hospital at Westlake
- Frost Bank
- AT&T
- Kerbey Lane Cafe
- Chick-Fil-A
- Tacodeli
- P. Terry's Burger Stand
- Izumi Sushi
- Starbucks
- **HEB Grocery**
- **UFCU** Westlake
- St. Jude Medical

- **BEE CAVE ROAD** 
  - **Texas Honey Ham**
  - Wells Fargo Bank
  - Walgreens
  - Popeve's
  - Blue Dahlia Bistro
  - Austin's Pizza
  - 411 Pediatrics
  - **BBVA Compass**
  - Starbucks
  - zpizza
  - Chipotle
  - FedEx Office
  - Bank of America
  - McDonald's
  - The UPS Store
  - Chase Bank
- Tiff's Treats
- Taco Bell
- Raising Cane's
- Las Palomas
- Tokyo Restaurant
- Trader Joe's
- **Nothing Bundt Cakes**
- Chinatown
- Chevron
- Jiffy Lube