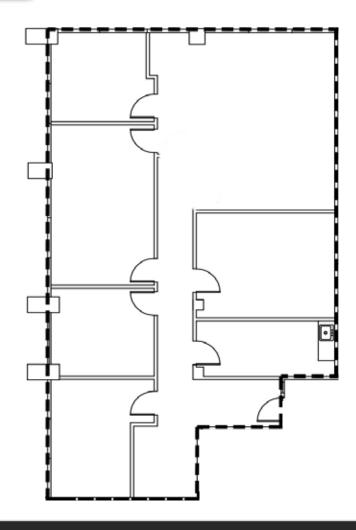

# THE ESPRIT

515 S. CAPITAL OF TEXAS HWY., AUSTIN, TX 78746



FOR LEASING INFORMATION, CONTACT

MAX APPLING (512) 299.6296

max.appling@kuceraco.com

CHERYL SMITH (512) 736.4778 cheryl.smith@kuceraco.com

**SUITE 225** 

OFFICE SPACE FOR LEASE

\$19.00/SF 2017 NNN \$11.00

7200 N. MOPAC EXPRESSWAY | AUSTIN, TX 78731 | (512) 346-0025 | See all of our listings at WWW.KUCERACO.COM.

## THE ESPRIT

515 S. CAPITAL OF TEXAS HWY., AUSTIN, TX 78746



#### SUITE LOCATION



#### PROPERTY FEATURES



Scenic Views



IDEAL LOCATION at Corner of Bee Caves Road & 360 Capital of Texas Highway



Covered Parking Available



FOR LEASING INFORMATION, CONTACT

(512) 299.6296

max.appling@kuceraco.com

MAX APPLING CHERYL SMITH (512) 736.4778

cheryl.smith@kuceraco.com

OFFICE SPACE FOR LEASE

2,321 RSF **SUITE 225** 

\$19.00/SF 2017 NNN \$11.00

7200 N. MOPAC EXPRESSWAY | AUSTIN, TX 78731 | (512) 346-0025 | See all of our listings at WWW.KUCERACO.COM.

## THE ESPRIT

515 S. CAPITAL OF TEXAS HWY., AUSTIN, TX 78746





### **Nearby Amenities**

- **360 & BEE CAVE** 
  - WhaTaTaco
- County Line
- The Grove Wine Bar
- Jimmy John's
- Wells Fargo Bank
- Texaco Austin
- Chase Bank
- Strange Land Brewery
- Hat Creek Burger Company
- The Hospital at Westlake
- Frost Bank
- AT&T
- Kerbey Lane Cafe
- Chick-Fil-A
- Tacodeli
- P. Terry's Burger Stand
- Izumi Sushi
- Starbucks
- **HEB Grocery**
- **UFCU** Westlake
- St. Ju