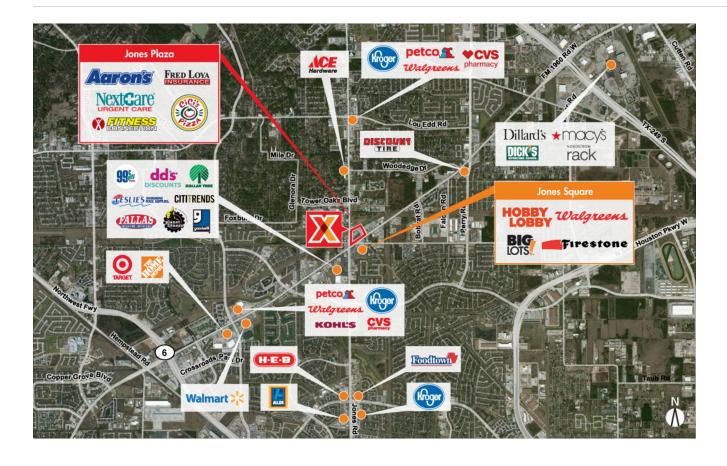

Retail space for lease located in <u>Houston</u> at the NE Corner of Jones Rd. (36,000 VPD) & FM 1960 (53,000 VPD) Rapidly expanding suburb 20 miles NW of downtown Houston

Surrounded by a dense population of 113,000+ with an average household income of \$81,000+ within 3 miles

2 mi west of the 277-bed Houston Methodist Willowbrook Hospital and the Willowbrook Mall, a super-regional Mall anchored by Dillard's, JCPenney, Nordstrom Rack, Macy's & Sears

Join this regional retail hub with more than 2 million SF of retail space. Other retailers at this intersection include Hobby Lobby, Big Lots, DD's DISCOUNTS, Citi Trends

Pad Sites available