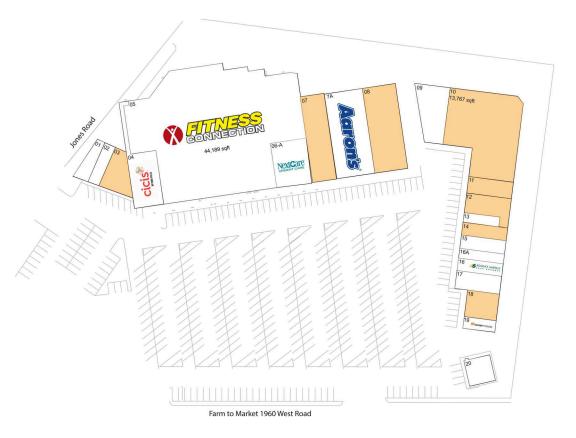

#### **AVAILABLE SPACE**

| 03 | 2,600 SF  | 14 | 1,400 SF |
|----|-----------|----|----------|
| 07 | 5,120 SF  | 18 | 2,100 SF |
| 80 | 6,999 SF  |    |          |
| 10 | 13,767 SF |    |          |
| 11 | 1,761 SF  |    |          |
| 12 | 2,150 SF  |    |          |
|    |           |    |          |

### CURRENT RETAILERS

| 01         | Fred Loya Insurance          | 1,062 SF  |
|------------|------------------------------|-----------|
| 02         | Diva Braids                  | 1,217 SF  |
| 04         | Cici's Pizza                 | 4,000 SF  |
| 05         | Fitness Connection           | 44,189 SF |
| 06-A       | NextCare Urgent Care         | 3,850 SF  |
| 7A         | Aaron's                      | 8,000 SF  |
| 09         | Nana Sushi & Chinese Bistro  | 3,491 SF  |
| 13         | Royal Nails                  | 1,000 SF  |
| 15         | Eastex Sewing                | 1,417 SF  |
| 16         | Advance America              | 1,357 SF  |
| 16A        | Eastex Sewing Service Center | 1,086 SF  |
| 1 <i>7</i> | House of Nutrition           | 1,940 SF  |
| 19         | Boost Mobile                 | 1,100 SF  |
| 20         | Chi-Mac Kitchen              | 1,600 SF  |
|            |                              |           |