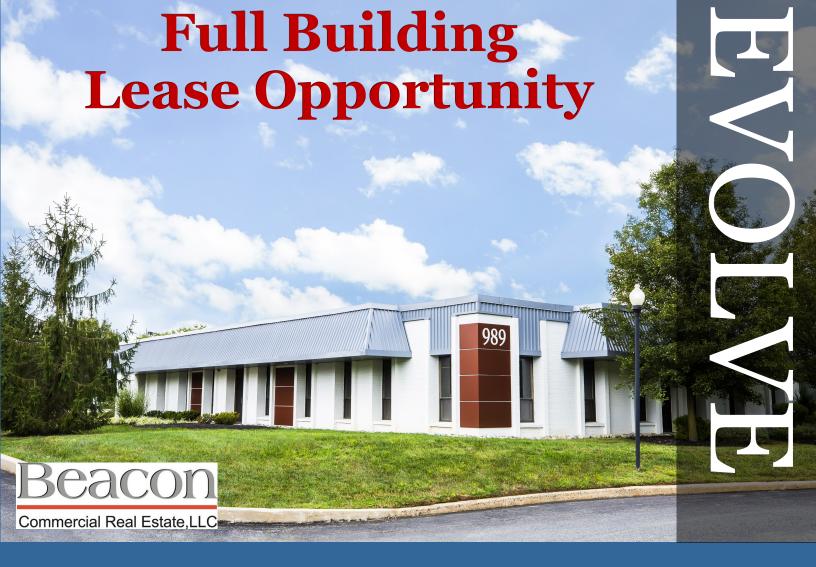

## 989 Old Eagle School Road, Wayne, PA

### **BUILDING FEATURES:**

- Rental rate: \$27.50 SF + Electric (\$2.00/SF)
- Full Building Signage Available
- 390,000 SF 12 single-story office buildings
- On-site management.
- Exclusive exterior event patio
- Abundant parking
- On-site conference facilities
- Basement storage
- Individual exterior suite entrances
- Excellent access to US 202, the PA Turnpike and US 422
- No business privilege tax in Tredyffrin Township