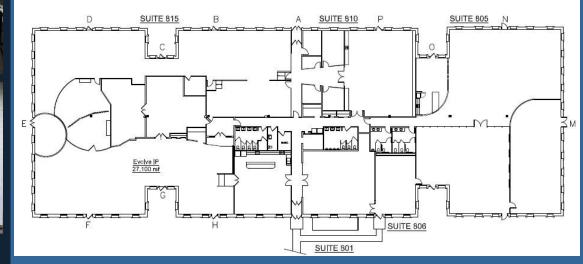

# 989 Old Eagle School Road, Wayne, PA

### 27,100 Rentable Square Feet

No warranty or representation, expressed or implied, is made as to the accuracy of the information contained herein, and same is submitted subject to errors, omissions, change of price, rental or other conditions, withdrawal without notice, and to any special listing conditions imposed by our principals.