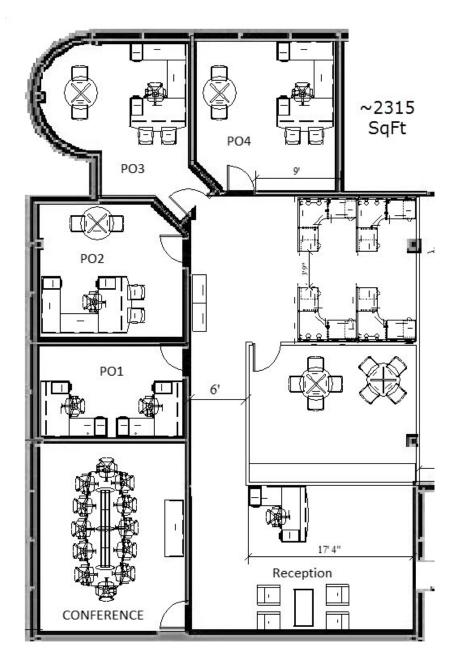

### **PREMISES FLOOR PLAN**

drawing is approximate and not to scale

© 2017 CBRE, Inc. This information has been obtained from sources believed reliable. We have not verified it and make no guarantee, warranty or representation about it. Any projections, opinions, assumptions or estimates used are for example only and do not represent the current or future performance of the property. You and your advisors should conduct a careful, independent investigation of the property to determine to your satisfaction the suitability of the property for your needs. Photos herein are the property of their respective owners and use of these images without the express written consent of the owner is prohibited. CBRE and the CBRE logo are service marks of CBRE, Inc. and/or its affiliated or related companies in the United States and other countries. All other marks displayed on this document are the property of their respective owners.

#### **PREMISES**

- + 2,315 SF
- + Sublease term through 1/31/2021
- + \$2.30 per SF monthly asking rate, full service gross
- + Reception, 4 private offices, conference room, break room, and open area
- + Parking ratio: 4/1,000 SF
- + Vacant and available now