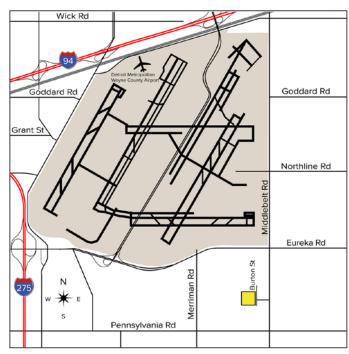

# BURTON STREET ROMULUS, MICHIGAN

SIGNATURE ASSOCIATES KNOW SIGNATURE | KNOW RESULTS

LAND FOR SALE 9.76 Acres Available

### **PROPERTY FEATURES**

- 9.76 acres available
- Zoned R-1A
- Residential land for sale near Detroit Metro Airport
- Near schools and shopping
- Sale Price: \$146,400 (\$15,000/acre)

For more information, please contact: