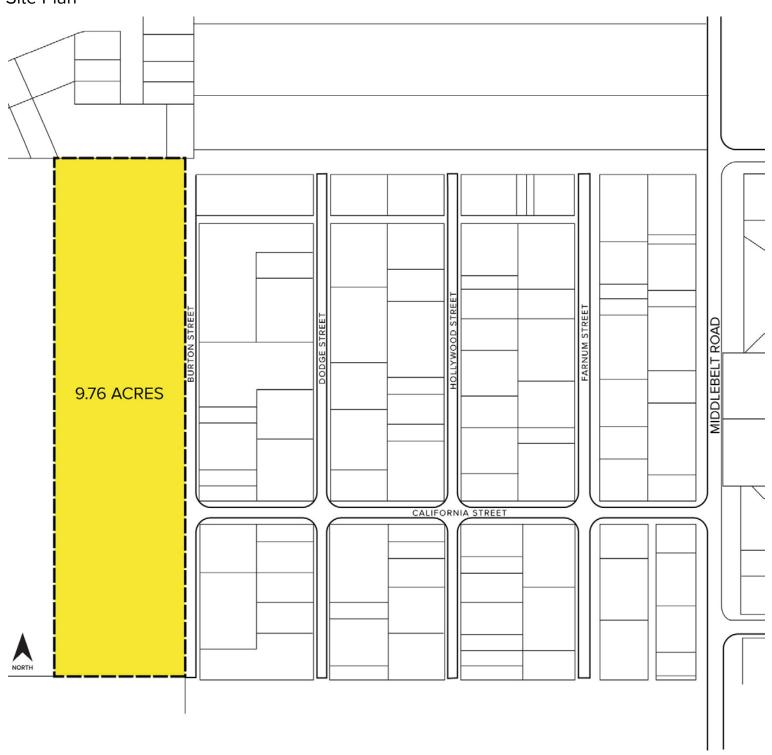

#### Site Plan

For more information, please contact:

JUSTIN GAFFREY (248) 799 3143 jgaffrey@signatureassociates.com

### **PROPERTY FEATURES**

- 9.76 acres available
- Zoned R-1A
- Residential land for sale near Detroit Metro Airport
- Near schools and shopping
- Sale Price: \$146,400 (\$15,000/acre)

For more information, please contact: