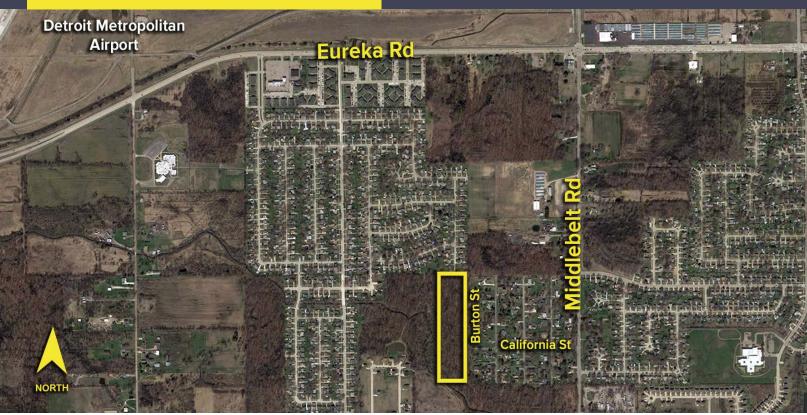

# BURTON STREET ROMULUS, MICHIGAN

SIGNATURE ASSOCIATES KNOW SIGNATURE | KNOW RESULTS

LAND FOR SALE 9.76 Acres Available

### **PROPERTY FEATURES**

- 9.76 acres available
- Zoned R-1A
- Residential land for sale near Detroit Metro Airport
- Near schools and shopping
- Sale Price: \$146,400 (\$15,000/acre)

For more information, please contact: