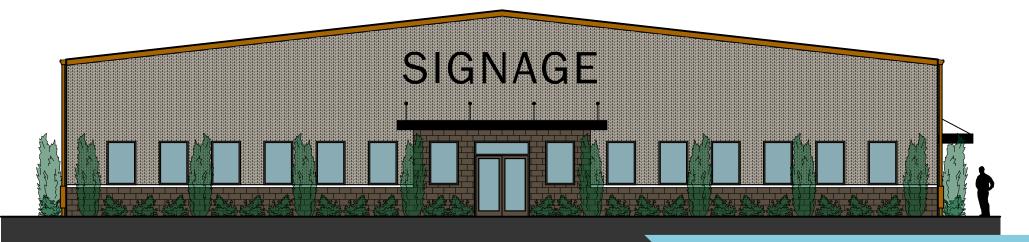

# FOR LEASE

- **Building Size Total:** ±14,000 square feet
- **Available:** A. 100' X 140'
- Lot Size: ±1.0 acre outside storage available
- **Construction:** all block except the 40' x 110' section in portion A is metal
- Office Area: 1,000 square feet
- **Loading:** A. 4 drive in doors (12' x 16")

- Ceiling Height: A frame style roof is ±18'
- Electric: 220 single phase. 3 phase available
- **Zoning:** ML (Light Manufacturing)
- **Heat:** Gas
- Lease Rate: \$7.75 Net
- **Remarks:** Hub zone and Enterprise zone qualified. Yard is fenced and outside storage is available.