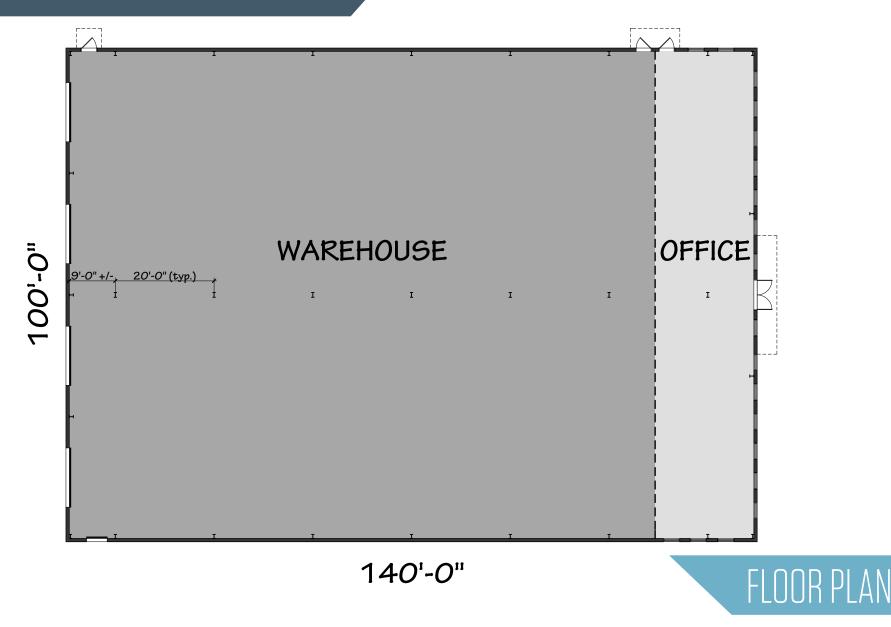

# FOR LEASE

- **Building Size Total:** ±14,000 square feet
- **Available:** A. 100' X 140'
- Lot Size: ±1.0 acre outside storage available
- **Construction:** all block except the 40' x 110' section in portion A is metal
- Office Area: 1,000 square feet
- **Loading:** A. 4 drive in doors (12' x 16")

- Ceiling Height: A frame style roof is ±18'
- Electric: 220 single phase. 3 phase available
- **Zoning:** ML (Light Manufacturing)
- **Heat:** Gas
- Lease Rate: \$7.75 Net
- **Remarks:** Hub zone and Enterprise zone qualified. Yard is fenced and outside storage is available.