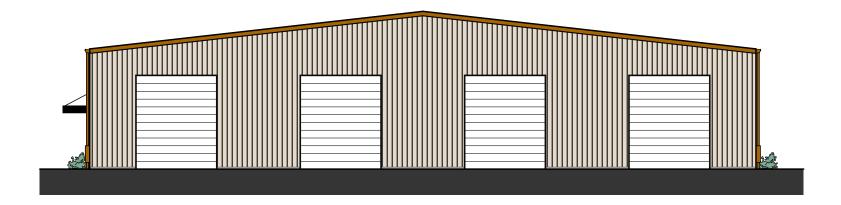

# FOR LEASE

- **Building Size Total:** ±14,000 square feet
- **Available:** A. 100' X 140'
- Lot Size: ±1.0 acre outside storage available
- **Construction:** all block except the 40' x 110' section in portion A is metal
- Office Area: 1,000 square feet
- **Loading:** A. 4 drive in doors (12' x 16")