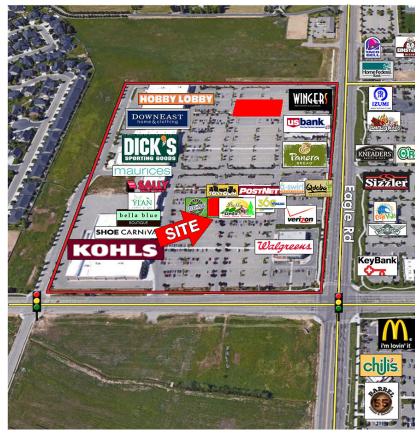

#### Site Information

- Anchored by Kohl's, Dick's, and Hobby Lobby
- 64,000+ cars per day through the intersection
- Great central valley location with excellent visibility
- 2 Signalized access points with additional Eagle Road access