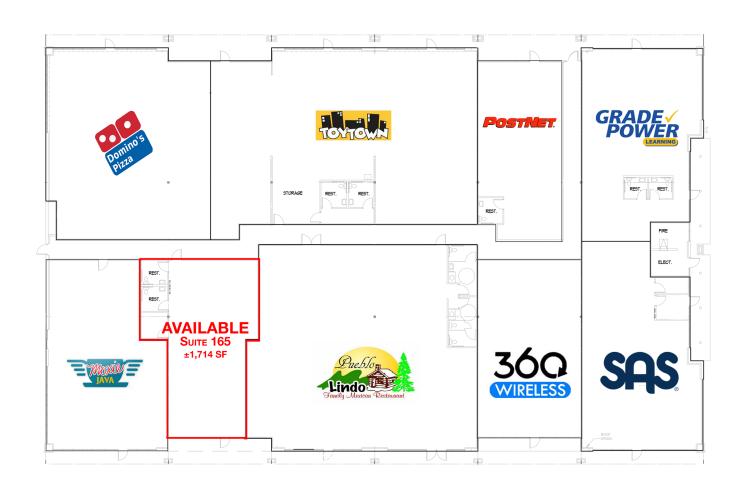

#### SUITE 165 - Former Restaurant

- 1,714 SF available Restaurant Improvements with Hood
- Ample Parking
- Excellent Eagle Road location
- Front building signage
- Lease Rate: \$23.00/SF (NNN)
- CAM Estimate: \$4.81
- Contact Agent for Details

#### SUITE 165 - Former Restaurant

Mike Erkmann, CCIM

mike@naiselect.com O: 208.229.2020

D: 208.229.6015

■ Ben Kneadler

ben@naiselect.com O: 208.229.2020 D: 208.229.6002 FOR LEASE RETAIL SPACE & PAD