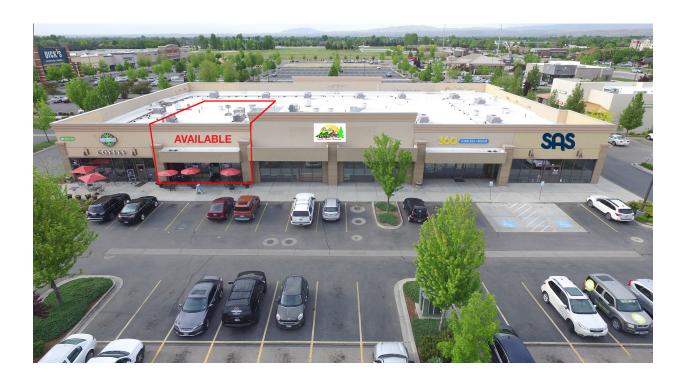

#### SUITE 165 - Former Restaurant

- 1,714 SF available Restaurant Improvements with Hood
- Ample Parking
- Excellent Eagle Road location
- Front building signage
- Lease Rate: \$23.00/SF (NNN)
- CAM Estimate: \$4.81
- Contact Agent for Details

#### SUITE 165 - Former Restaurant

Mike Erkmann, CCIM

mike@naiselect.com O: 208.229.2020

D: 208.229.6015

■ Ben Kneadler

ben@naiselect.com O: 208.229.2020 D: 208.229.6002 FOR LEASE RETAIL SPACE & PAD