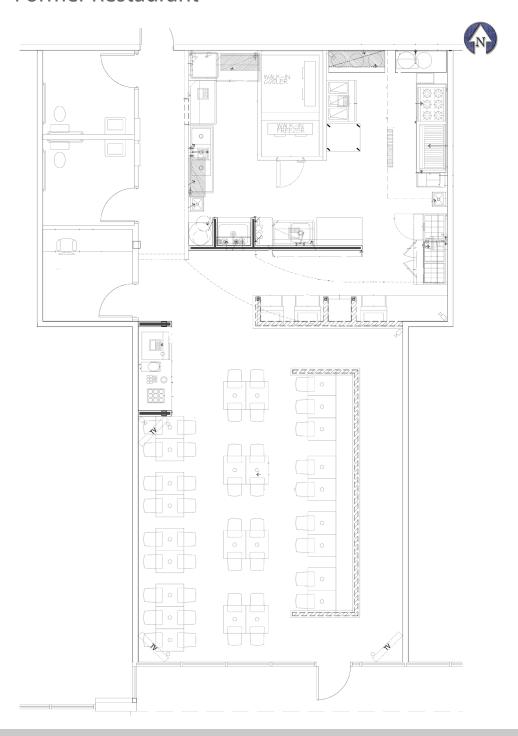

#### SUITE 165 - Former Restaurant

- 1,714 SF available Restaurant Improvements with Hood
- Ample Parking
- Excellent Eagle Road location
- Front building signage
- Lease Rate: \$23.00/SF (NNN)
- CAM Estimate: \$4.81
- Contact Agent for Details

#### SUITE 165 - Former Restaurant

Mike Erkmann, CCIM

mike@naiselect.com O: 208.229.2020

D: 208.229.6015

■ Ben Kneadler

ben@naiselect.com O: 208.229.2020 D: 208.229.6002 FOR LEASE RETAIL SPACE & PAD