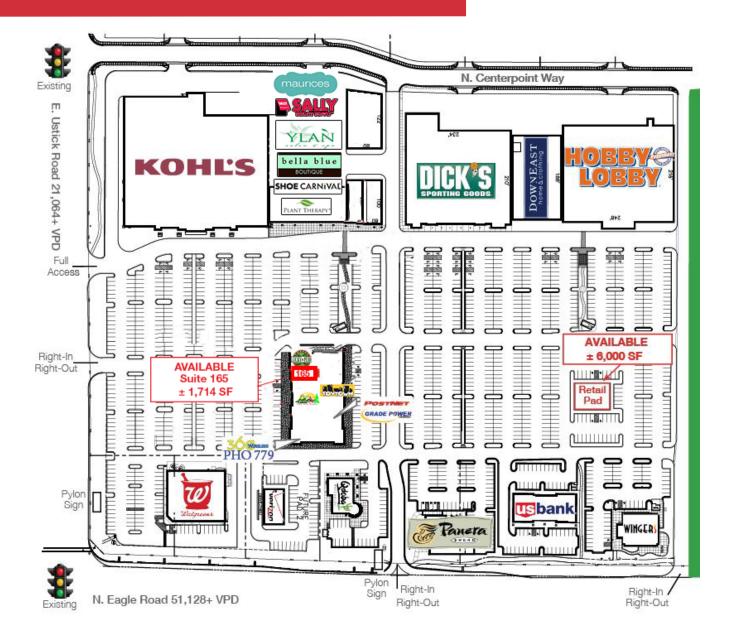

#### **Available Property**

- Former Restaurant Available: ±1,714 SF
- Retail Pad Available: ±6,000 SF BTS
- Contact agent for details

#### Site Information

- Anchored by Kohl's, Dick's, and Hobby Lobby
- 64,000+ cars per day through the intersection
- Great central valley location with excellent visibility
- 2 Signalized access points with additional Eagle Road access

#### SUITE 165 - Former Restaurant

- 1,714 SF available Restaurant Improvements with Hood
- Ample Parking
- Excellent Eagle Road location
- Front building signage
- Lease Rate: \$23.00/SF (NNN)
- CAM Estimate: \$4.81
- Contact Agent for Details