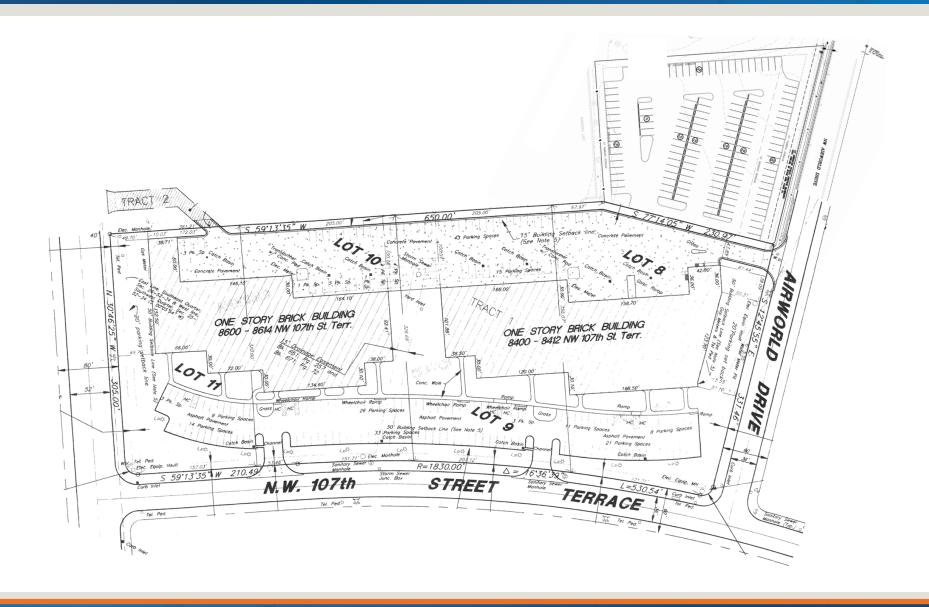

/208 3Ph service (disconnect on rear of building)

Signage: Non-illuminated individually designed, adjacent to each tenant space.

Exterior Exterior light poles in front parking areas and building mounted. Exterior light fixtures in rear

AT&T is available to the building. Unite and Spectrum have service nearby and could potentially

parking/loading areas.

Unit #8400 https://photos.app.goo.gl/SvERvDmrD9utbKAA9

Unit Photos: Unit #8412 https://photos.app.goo.gl/nMBa8hLht51gt8T98

Unit #8608 https://photos.app.goo.gl/UpmfXKrb2fViu3Zq9



## For Sale/Lease





#### For more information:

Michael R. Block, CPM 816.932.5549 mblock@blockllc.com



# For Sale/Lease







Building 9







Building 10





## Airworld Center

8400-8614 NW 107th Terrace, Kansas City, Missouri

# For Sale/Lease