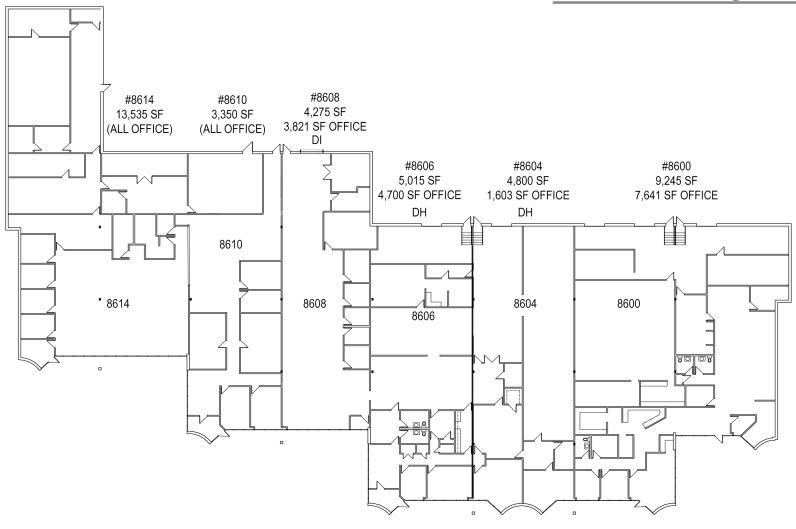

#### **Building Specifications**

Building 9: 8400-14 NW 107th Terrace- 41,920 SF - 19' clear height

Address: Building 10: 8600-16 NW 107th Terrace - 36,870 SF - 15' clear height

Kansas City, Missouri 64153

CAM:

(2020 est.)

\$1.03 PSF

Both buildings are 30' x 40' @ minimum (some bays have greater

column spacing)

Ceiling Height: Bldg 9: 19'

Bldg 10: 15'

Loading/Access: Bldg 9: 15 Dock High Doors, 8' x 10'

Bldg 10: 4 Dock High Doors, 8' x 10'; 4 Drive-In Doors, 9' x 9'

Fire Sprinkler: Only Building 9- wet system

Zoning: GP-1

Internet Service

Lighting:

Lawn Sprinkler: Yes, both buildings

Parking: Bldg 9: 130; Bldg 10: 90 – Auxiliary lot 141 – Total 361 or 4.6 per 1,000 SF

Providers: bring service to the building.

Electric: Building 9: 200A 120/208 3Ph service (disconnect on rear of building)

Signage: Non-illuminated individually designed, adjacent to each tenant space.

Exterior Exterior light poles in front parking areas and building mounted. Exterior light fixtures in rear