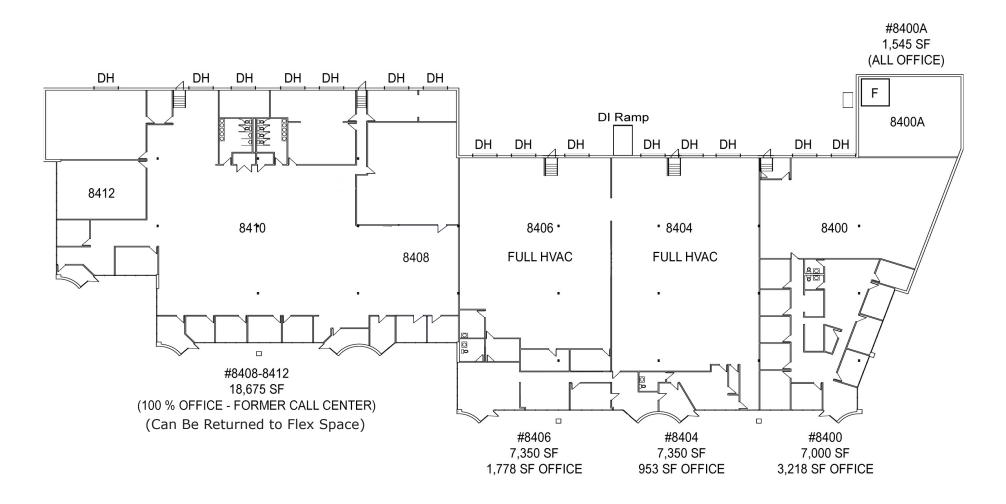

#### **Building Specifications**

Building 9: 8400-14 NW 107th Terrace- 41,920 SF - 19' clear height

Address: Building 10: 8600-16 NW 107th Terrace - 36,870 SF - 15' clear height

Kansas City, Missouri 64153

CAM:

(2020 est.)

\$1.03 PSF

Both buildings are 30' x 40' @ minimum (some bays have greater

column spacing)

Ceiling Height: Bldg 9: 19'

Bldg 10: 15'

Loading/Access: Bldg 9: 15 Dock High Doors, 8' x 10'

Bldg 10: 4 Dock High Doors, 8' x 10'; 4 Drive-In Doors, 9' x 9'

Fire Sprinkler: Only Building 9- wet system

Zoning: GP-1

Internet Service

Lighting:

Lawn Sprinkler: Yes, both buildings

Parking: Bldg 9: 130; Bldg 10: 90 – Auxiliary lot 141 – Total 361 or 4.6 per 1,000 SF

Providers: bring service to the building.

Electric: Building 9: 200A 120/208 3Ph service (disconnect on rear of building)

Signage: Non-illuminated individually designed, adjacent to each tenant space.

Exterior Exterior light poles in front parking areas and building mounted. Exterior light fixtures in rear