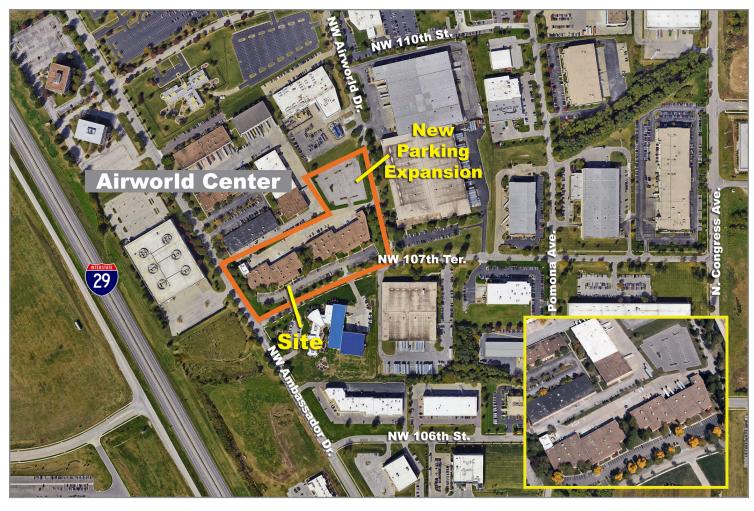

## Airworld Center

8400-8614 NW 107th Terrace, Kansas City, Missouri

#### **Building Specifications**

Building 9: 8400-14 NW 107th Terrace- 41,920 SF - 19' clear height

Address: Building 10: 8600-16 NW 107th Terrace - 36,870 SF - 15' clear height

Kansas City, Missouri 64153