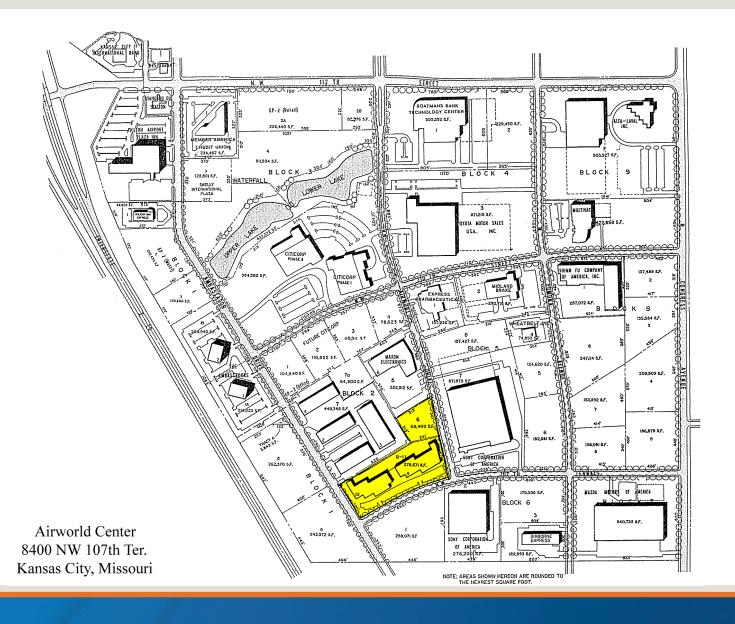

90 – Auxiliary lot 141 – Total 361 or 4.6 per 1,000 SF

Providers: bring service to the building.

Electric: Building 9: 200A 120/208 3Ph service (disconnect on rear of building)

Signage: Non-illuminated individually designed, adjacent to each tenant space.

Exterior Exterior light poles in front parking areas and building mounted. Exterior light fixtures in rear

AT&T is available to the building. Unite and Spectrum have service nearby and could potentially

parking/loading areas.

Unit #8400 https://photos.app.goo.gl/SvERvDmrD9utbKAA9

Unit Photos: Unit #8412 https://photos.app.goo.gl/nMBa8hLht51gt8T98

Unit #8608 https://photos.app.goo.gl/UpmfXKrb2fViu3Zq9



## For Sale/Lease





#### For more information:

Michael R. Block, CPM 816.932.5549 mblock@blockllc.com



# For Sale/Lease







Building 9







Building 10





## Airworld Center

8400-8614 NW 107th Terrace, Kansas City, Missouri

# For Sale/Lease