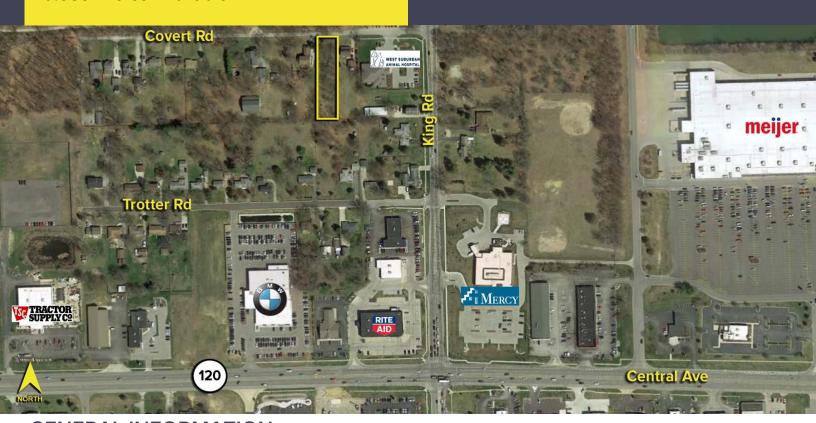

# 7535 COVERT ROAD SYLVANIA TWP, OH 43617

#### **GENERAL INFORMATION**

Price: \$37,500

Acreage: 0.5831 acres

Dimensions: 80' x 317'

Closest Cross Street: King Road

County: Lucas

Zoning: C-2

Easements: Of record

#### **Comments:**

- Close to Mercy Sylvania campus.
- Commercially zoned.
- Minutes from US-23/I-475.