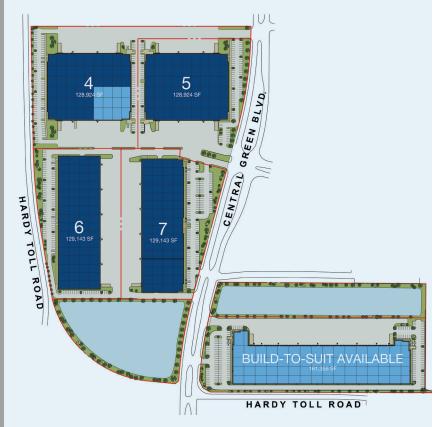

### **CENTRAL GREEN CORPORATE CENTER** Building 4 | 25,600 SF Available

16601 Central Green Boulevard, Houston, TX 77032

# 25,600 available square feet

TOTAL BUILDING: 128,924 SF

**RENOVATED OFFICE SPACE: 3,947 SF** 

CLEAR HEIGHT: 24'

COLUMN SPACING: 40' x 50'

FIRE SPRINKLER: ESFR

AUTO PARKING: 152 spaces

DOCKS: 6