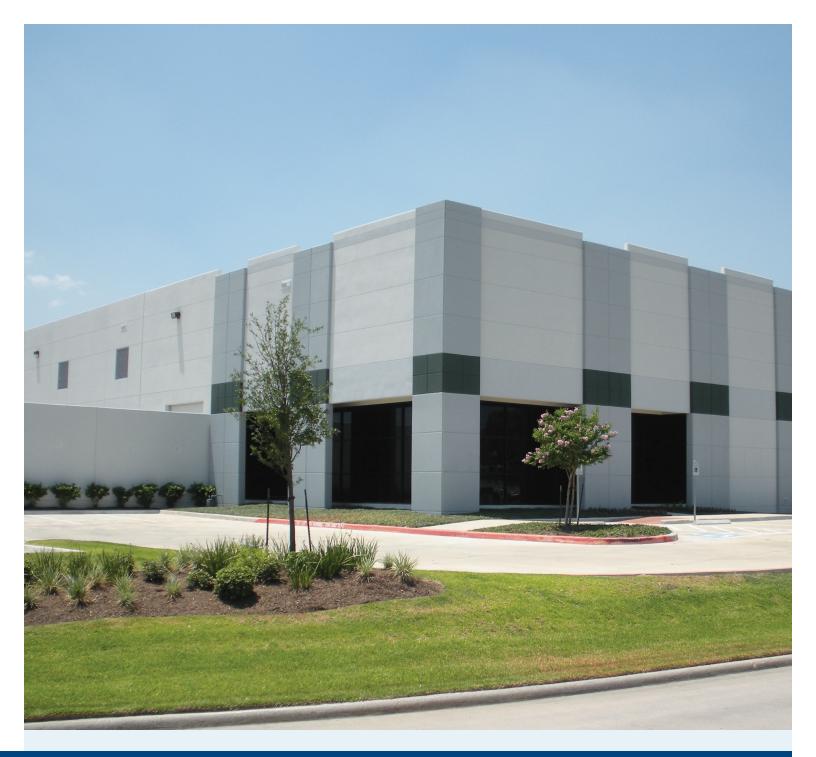

### **CENTRAL GREEN CORPORATE CENTER** Building 4 | 25,600 SF Available

16601 Central Green Boulevard, Houston, TX 77032

# 25,600 available square feet

TOTAL BUILDING: 128,924 SF

**RENOVATED OFFICE SPACE: 3,947 SF** 

CLEAR HEIGHT: 24'

COLUMN SPACING: 40' x 50'

FIRE SPRINKLER: ESFR

AUTO PARKING: 152 spaces

DOCKS: 6