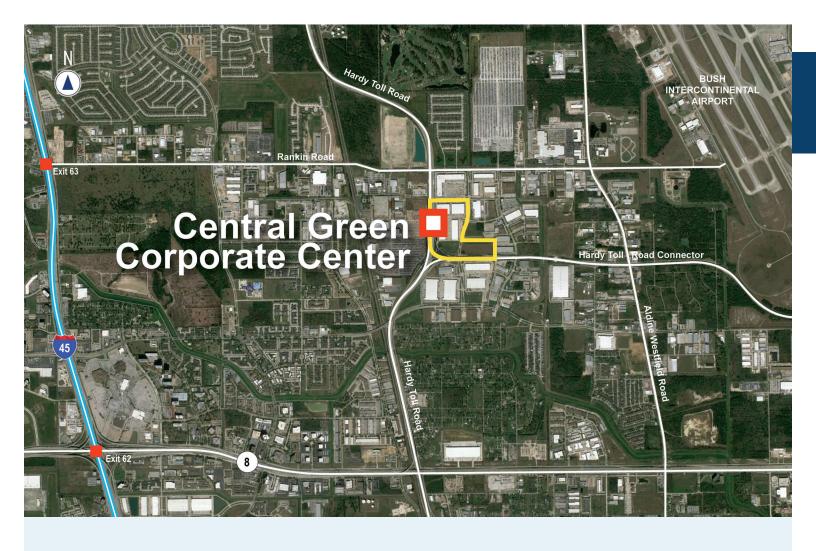

## **IDI Logistics**

www.idilogistics.com

Central Green Corporate Center is located at the intersection of Hardy Toll Road and Central Green Boulevard providing excellent access to the Hardy Toll Road, as well as Beltway 8 and I-46. Less than 3 miles away from Bush Intercontinental Airport, Central Green is an ideal location for local and regional distribution.