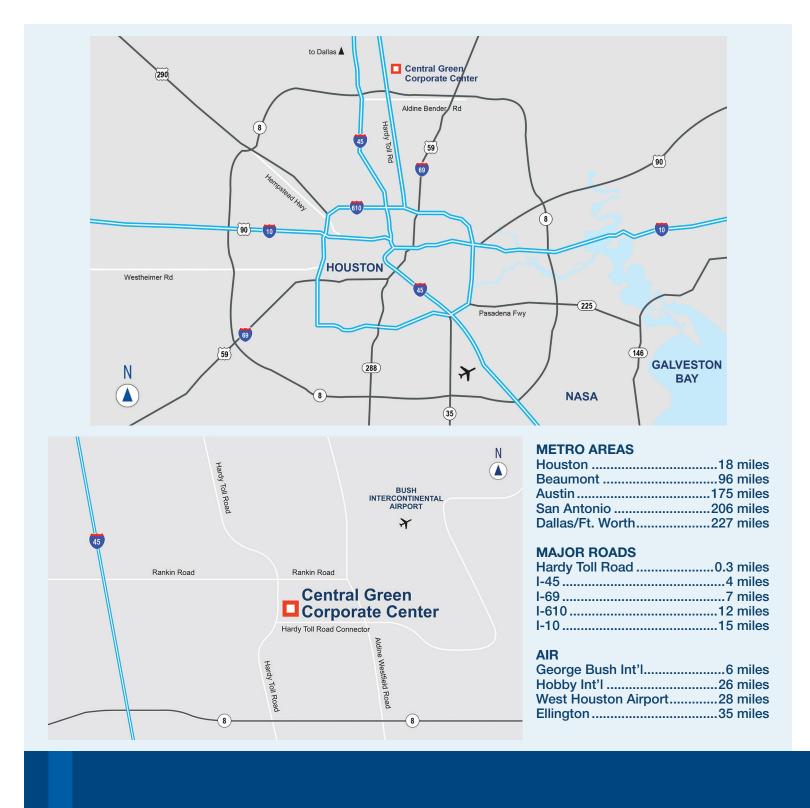

## **IDI Logistics**

www.idilogistics.com

Central Green Corporate Center is located at the intersection of Hardy Toll Road and Central Green Boulevard providing excellent access to the Hardy Toll Road, as well as Beltway 8 and I-46. Less than 3 miles away from Bush Intercontinental Airport, Central Green is an ideal location for local and regional distribution.