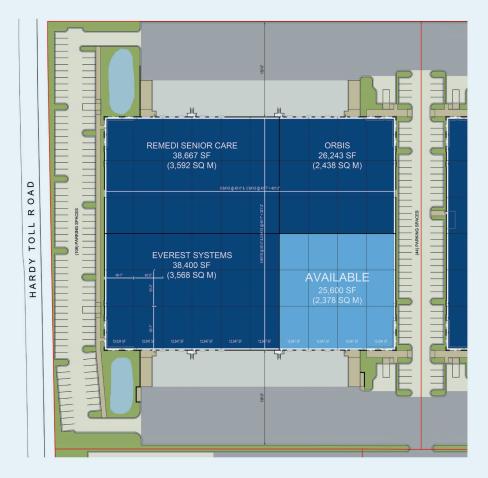

### **CENTRAL GREEN CORPORATE CENTER** Building 4 | 25,600 SF Available

16601 Central Green Boulevard, Houston, TX 77032

# 25,600 available square feet

TOTAL BUILDING: 128,924 SF

**RENOVATED OFFICE SPACE: 3,947 SF** 

CLEAR HEIGHT: 24'

COLUMN SPACING: 40' x 50'

FIRE SPRINKLER: ESFR

AUTO PARKING: 152 spaces

DOCKS: 6

**DRIVE-IN DOORS: 1** 

TRUCK COURT: 130'

WALL CONSTRUCTION: Concrete tilt wall

Ideal location for regional distribution with immediate access to the Hardy Toll Road

Cape Bell +1.713.331.1750 cape.bell@cushwake.com Beau Kaleel +1.713.963.2844 beau.kaleel@cushwake.com Jim Foreman +1.713.963.2824 jim.foreman@cushwake.com Jon Harmon +1.972.560.7001 jon.harmon@idilogistics.com