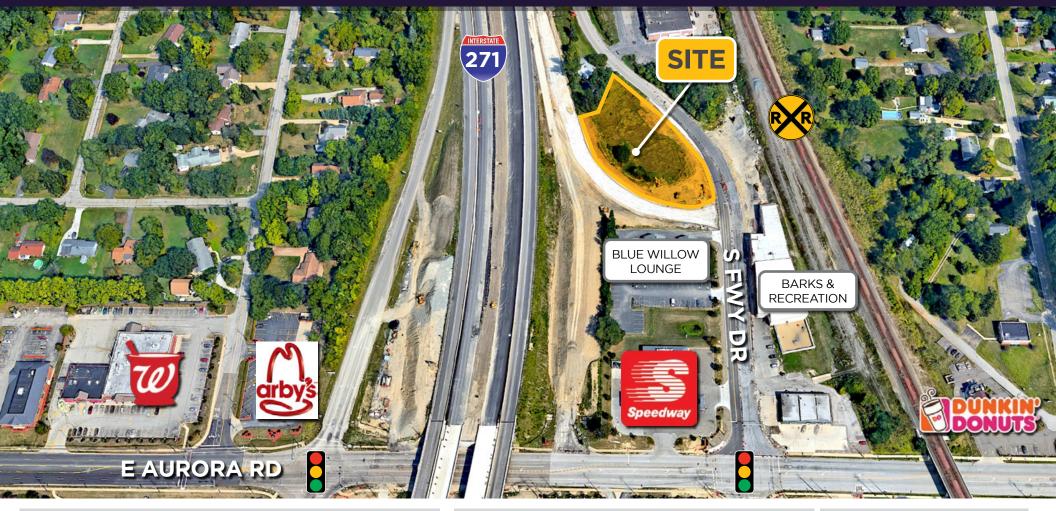

## FREEWAY DRIVE MACEDONIA, OH

## **PROPERTY HIGHLIGHTS**

- NEW PRICE REDUCTION!
- 0.849 acres of land
- Zoned B-1 (Convenience Business District)
- 398' road frontage along S. Freeway Drive
- Within minutes to Macedonia Commons, which major tenants include: Home Deport, Cinemark, Wal-Mart, Kohl's, Hobby Lobby, & Cleveland Clinic