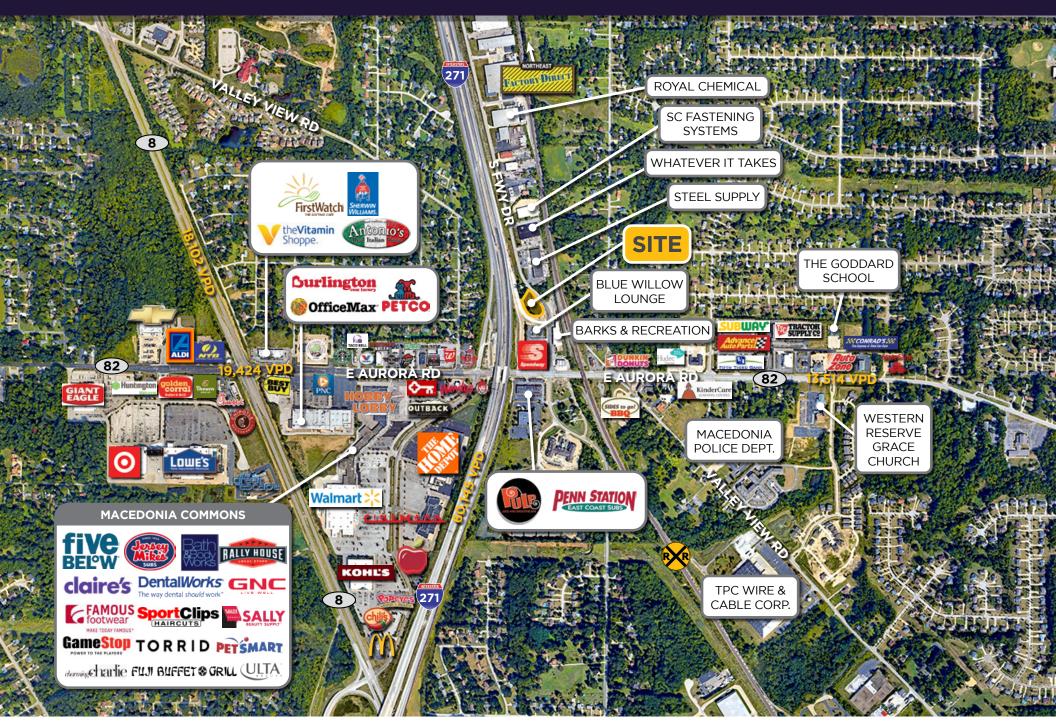

## **PROPERTY HIGHLIGHTS**

- NEW PRICE REDUCTION!
- 0.849 acres of land
- Zoned B-1 (Convenience Business District)
- 398' road frontage along S. Freeway Drive
- Within minutes to Macedonia Commons, which major tenants include: Home Deport, Cinemark, Wal-Mart, Kohl's, Hobby Lobby, & Cleveland Clinic