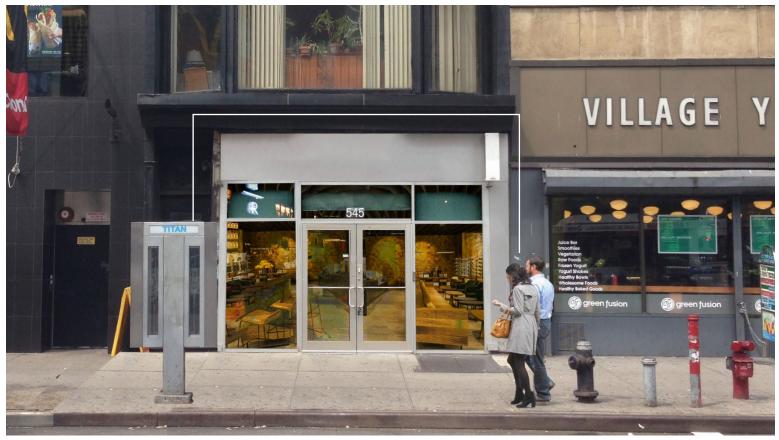

## 545 AVENUE OF THE AMERICAS

#### PREMISES:

**GROUND** 

1,800 SF

**BASEMENT** 

1,800 SF

**FRONTAGE** 

20 FEET

POSSESSION:

#### **COMMENTS:**

- ON THE SAME BLOCK OF THE 14TH STREET 1 2 3 SUBWAY STATION WITH 15,487,097 ANNUAL RIDERSHIP
- EXCELLENT FOOT TRAFFIC IN A VIBRANT NEIGHBORHOOD COLUMN FREE SPACE WITH HIGH CEILINGS
- FOOD ACCEPTABLE

# 545 AVENUE OF THE AMERICAS

BETWEEN WEST 14TH AND WEST 15TH STREETS