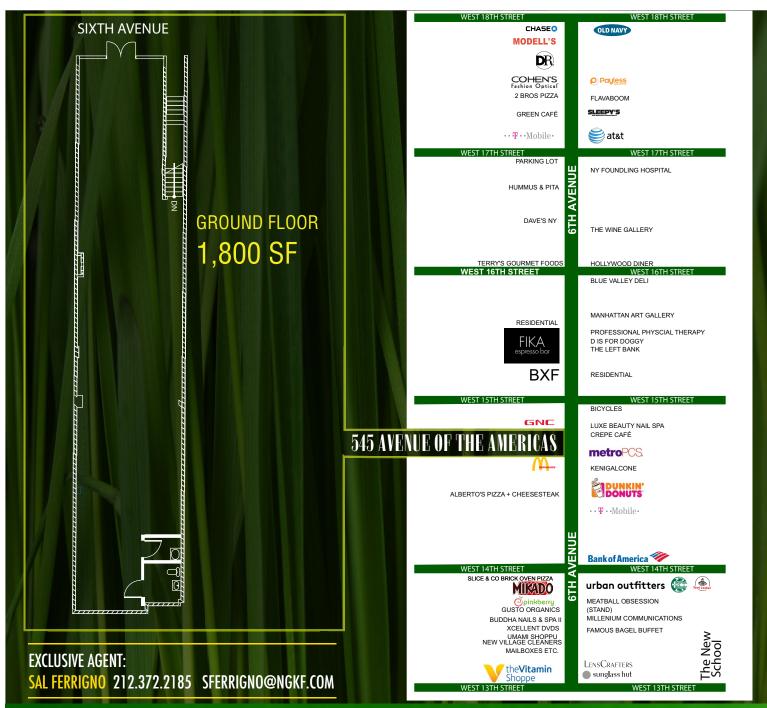

## 545 AVENUE OF THE AMERICAS

#### PREMISES:

**GROUND** 

1,800 SF

**BASEMENT** 

1,800 SF

**FRONTAGE** 

20 FEET

POSSESSION:

**NEIGHBORING TENANTS:** 

urban outfitters LENSCRAFTERS sunglass but Bankoff

**Newmark Grubb** Knight Frank

www.ngkf.com/retail

# 545 AVENUE OF THE AMERICAS

BETWEEN WEST 14TH AND WEST 15TH STREETS