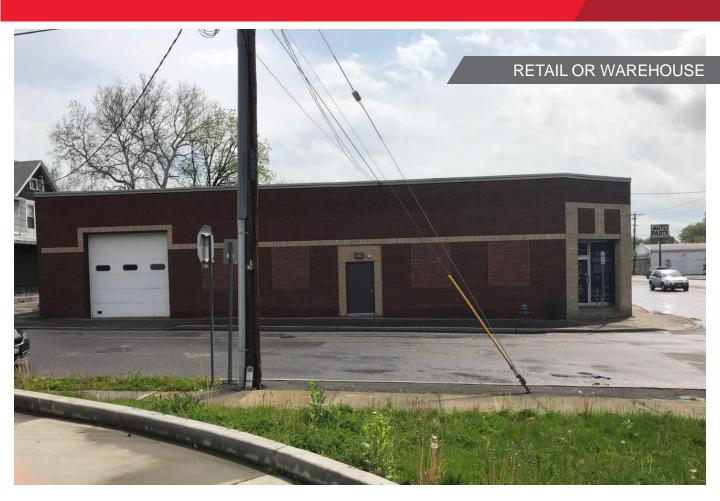

## **FEATURES**

- Convenient location on main commuter artery
- Traffic Count is: 17,006 AADT
- 4,500 SF of very clean open warehouse or retail with 14 1/2 clear and 250 SF office area
- Additional 700 SF warehouse area
- 12' overhead door accessible on side street
- Small off street parking area
- Property has not flooded