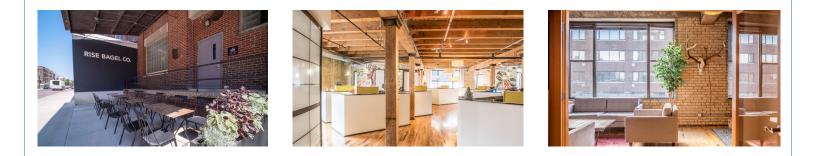

## 530 NORTH THIRD

530 North Third Street, Minneapolis, MN 55401

| Building Address           | 530 North T                        | 530 North Third Street, Minneapolis, MN 55401                                                                                                                                           |  |
|----------------------------|------------------------------------|-----------------------------------------------------------------------------------------------------------------------------------------------------------------------------------------|--|
| Availability               | Suite 210 - 3                      | Suite 10 - 1,856 SF (lower level)<br>Suite 210 - 3,067 SF (available 2/1/20)<br>Suite 401- 1,561 SF                                                                                     |  |
| Original Construction Date | 1916                               | 1916                                                                                                                                                                                    |  |
| Lease Rate                 | \$15.00 - \$16                     | \$15.00 - \$16.00 PSF Net                                                                                                                                                               |  |
| Operating Expenses         | CAM<br>TAX<br><u>INS.</u><br>TOTAL | \$8.02 PSF<br>\$3.70 PSF<br><u>\$0.16 PSF</u><br>\$11.88 PSF (2019 est.)                                                                                                                |  |
| Building Features          | floors, high                       | Beautifully restored 95 year old building with hardwood<br>floors, high ceilings, large windows, exposed brick and<br>wood beams. Rise Bagel Company on first floor of the<br>building. |  |