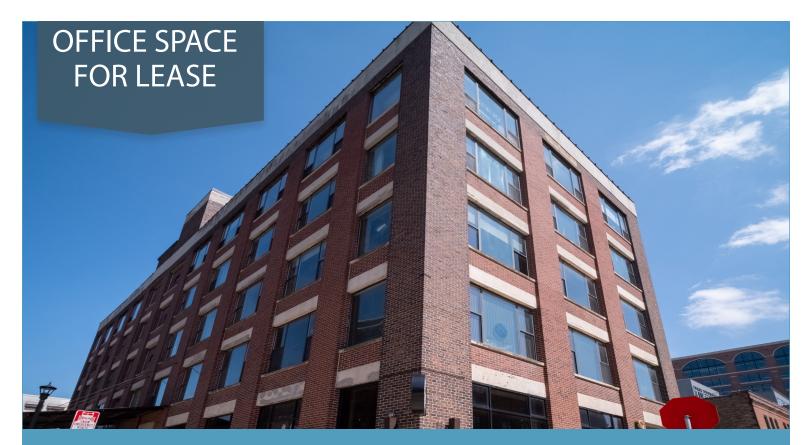

## 530 NORTH THIRD 530 North Third Street, Minneapolis, MN 55401

## **BUILDING HIGHLIGHTS**

- Five (5) Story Multi-tenant, Minneapolis North Loop District Office Building
- Located two blocks off Washington Avenue within walking distance to Target Field and the light rail mass transit system
- Large windows with great views of the downtown skyline
- Exposed brick and heavy timber construction
- 12' ceilings
- On-site tenant surface parking & showers
- Convenient access to I-94, I-394 and Highway 55