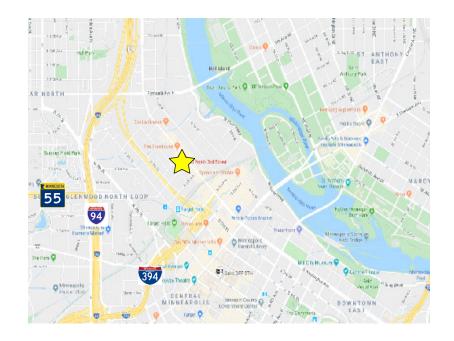

Conveniently located in the North Loop neighborhood, two blocks off Washington Avenue near Smack Shack, Black Sheep Pizza, The Freehouse, and Sunrise Bank. Easy access to I-94, I-394, Highway 55 and Target Station LRT.

Location

MIKE OLSON 612-359-5843 molson@sr-re.com www.sr-re.com