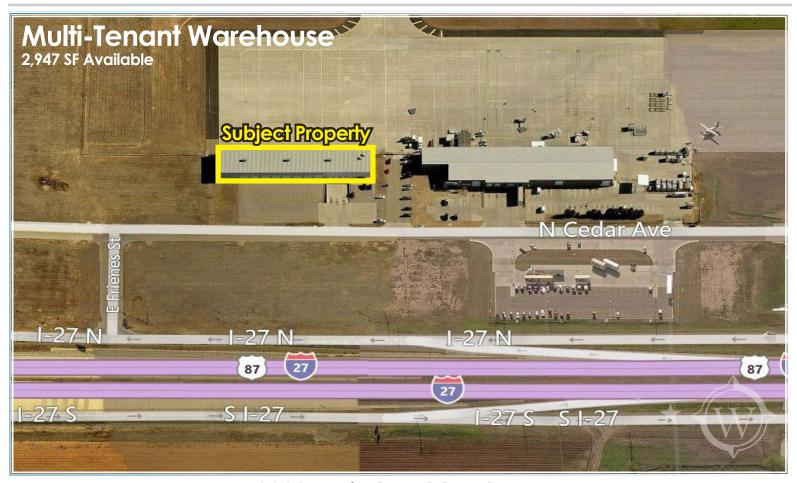

## 8002 N.Birch, Lubbock, TX

List Price: .....\$5/SF NNN (\$1.29 NNN)

Building Size:.....24,180 SF +/-

Zoning:.....Outside City Limits

Year Built: .....1994

OHD:.....Dock High

Sizes Available:.....88 SF Office Space

785 SF Warehouse Space 2,947 SF Warehouse Space

- \* Dock High Loading Wells
- \* Easy Access to Primary Trucking Routes
- \* Well Maintained
- \* Building is occupied by UPS, Meyer Logistics Inc.
- \* Tenant must qualify for Airport ID Badge
- \* Land behind building is utilized by UPS aircraft
- \* Land is a leasehold interest until 7/22/2033