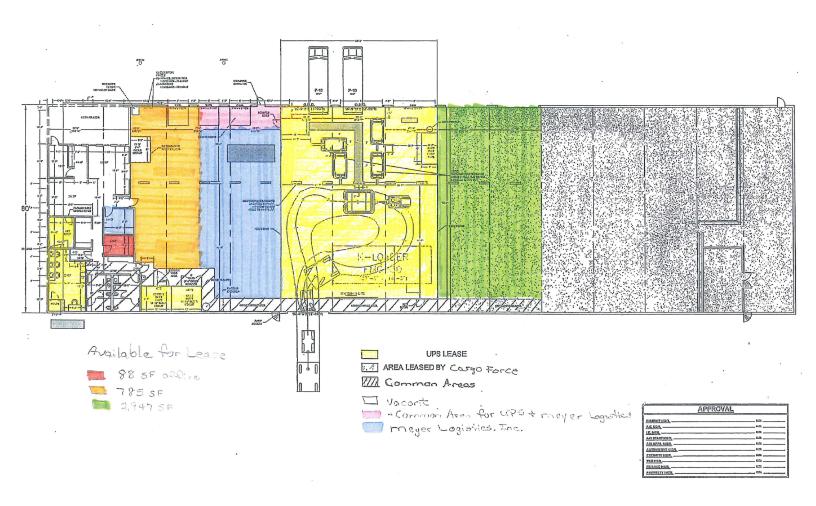

785 SF Warehouse Space 2,947 SF Warehouse Space

- \* Dock High Loading Wells
- \* Easy Access to Primary Trucking Routes
- \* Well Maintained
- \* Building is occupied by UPS, Meyer Logistics Inc.
- \* Tenant must qualify for Airport ID Badge
- \* Land behind building is utilized by UPS aircraft
- \* Land is a leasehold interest until 7/22/2033

## **Property Layout**